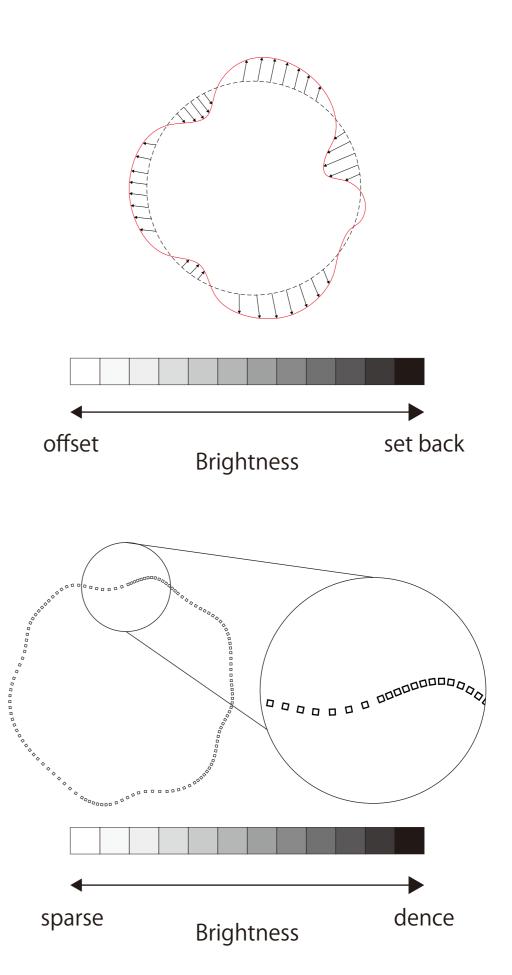

## **■**Constitution

add function

change radius

Panoramic photo

## ■Columns arrangement

# ■Size of columns

cylinder shape made from 1. space function 2.to make interior or exterior

- Entrance, Assembly hall Booking Co-Working space, Gallaly etc...
- Atrium
  People can gather in this space while break time
- Co-Working Space
  Student and Citizen can use this area freely for studying ,working etc...
- Cafe
- Sharing Gllaly
  People can do exhibition for their own art.