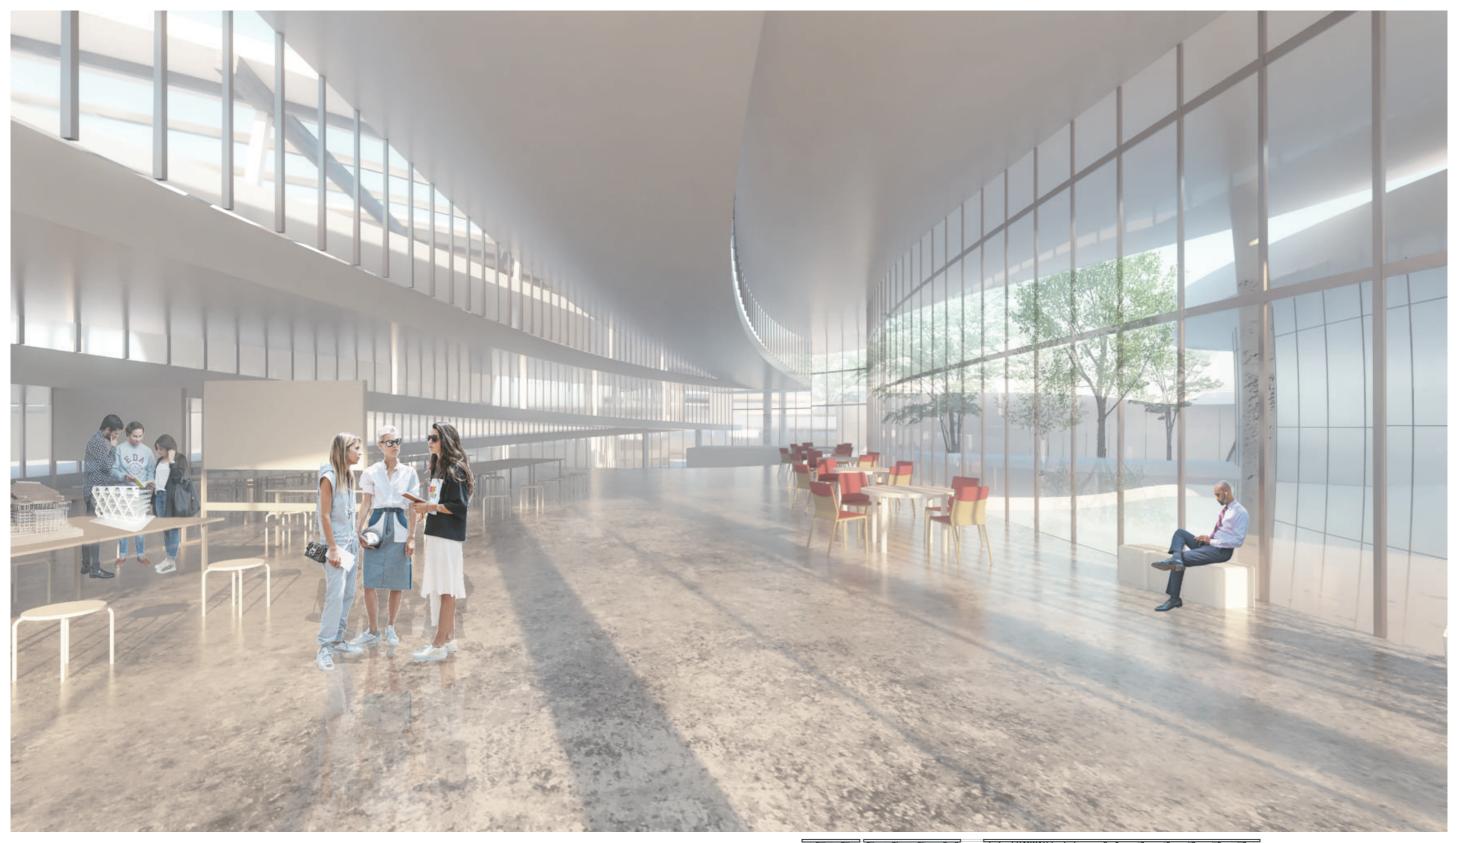

# ■Size of columns

cylinder shape made from 1. space function 2.to make interior or exterior

- Entrance, Assembly hall Booking Co-Working space, Gallaly etc...
- Atrium
  People can gather in this space while break time
- Co-Working Space
  Student and Citizen can use this area freely for studying ,working etc...
- Cafe
- Sharing Gllaly
  People can do exhibition for their own art.