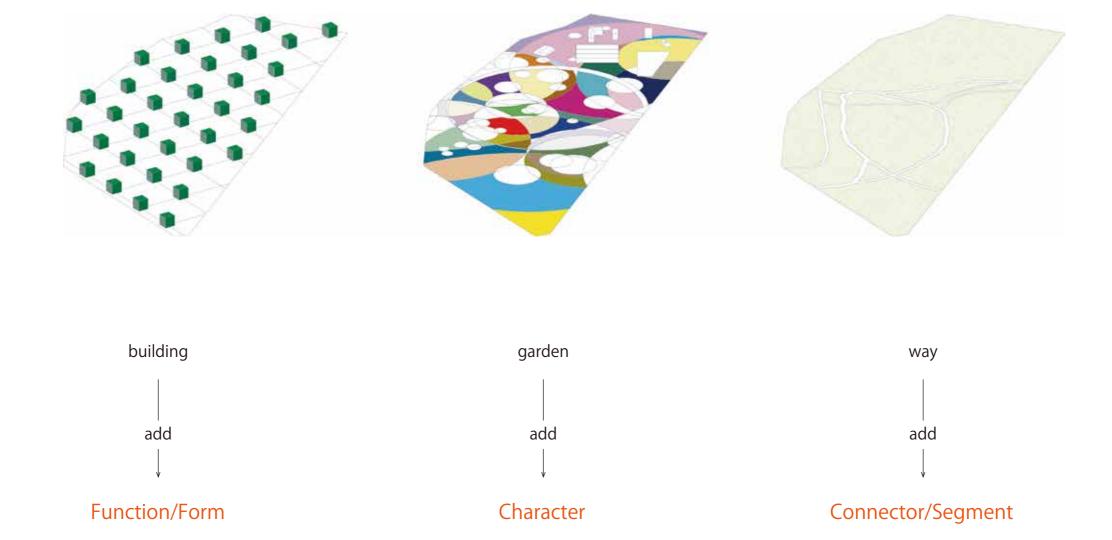

# Vincenne Art University

Yasuyuki Fukuda Simpei Kojima Keigo Nakamura

Function/Form Character Connector/Segment

slab

roof

column

STEP 2 Extract Winding Roads