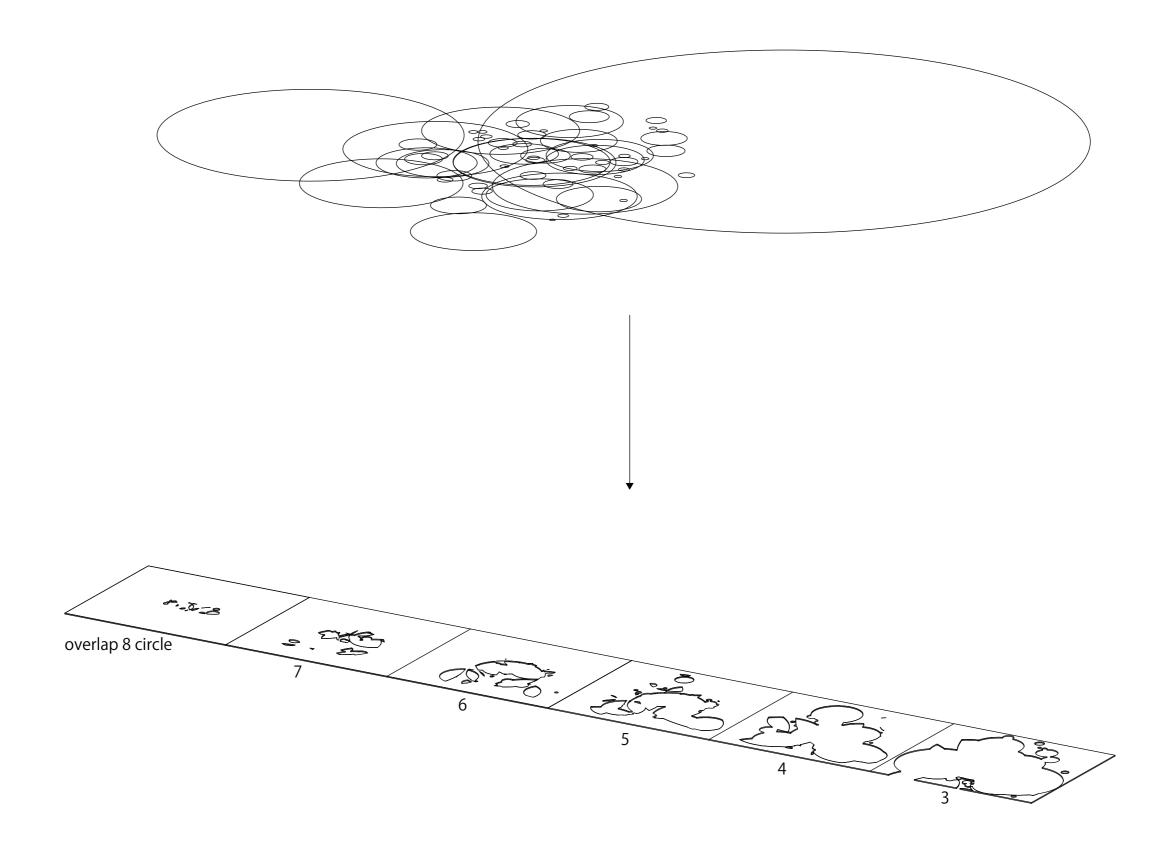

# STEP 2 Create circles

# Proximity center point

# Proximity intersection

columi