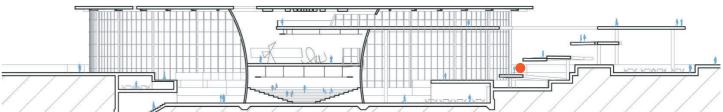

## **■**Constitution

add function

change radius

Panoramic photo

## ■Site Information

Divide picture in to 25 pieces

Extract color average

## ■Columns arrangement

# ■Size of columns

cylinder shape made from 1. space function 2.to make interior or exterior

- Entrance, Assembly hall Booking Co-Working space, Gallaly etc...
- Atrium
  People can gather in this space while break time
- Co-Working Space
  Student and Citizen can use this area freely for studying ,working etc...
- Cafe
- Sharing Gllaly
  People can do exhibition for their own art.