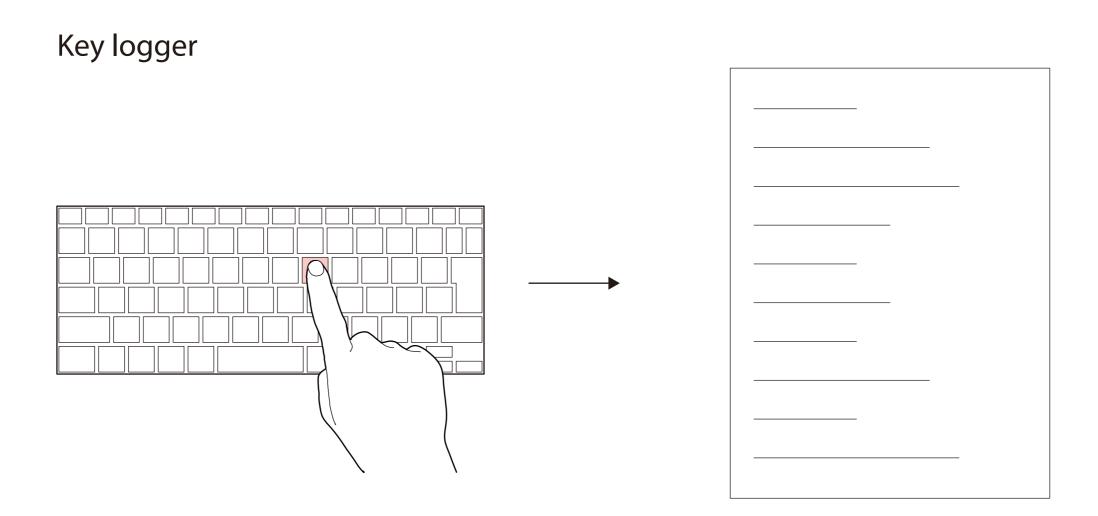

# Protocol Step

1.Record my keyboard push

2.Count how many button I pushed

3.Analysis

key logger generates .txt file

# Analysis