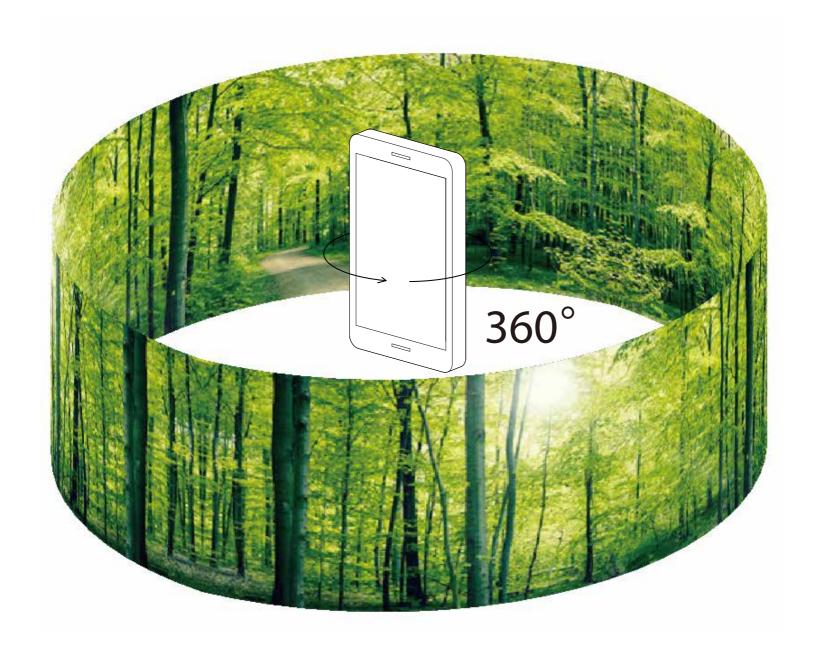

## **■**Constitution

add function

change radius

Panoramic photo

## ■Site Information

Divide picture in to 25 pieces

Extract color average