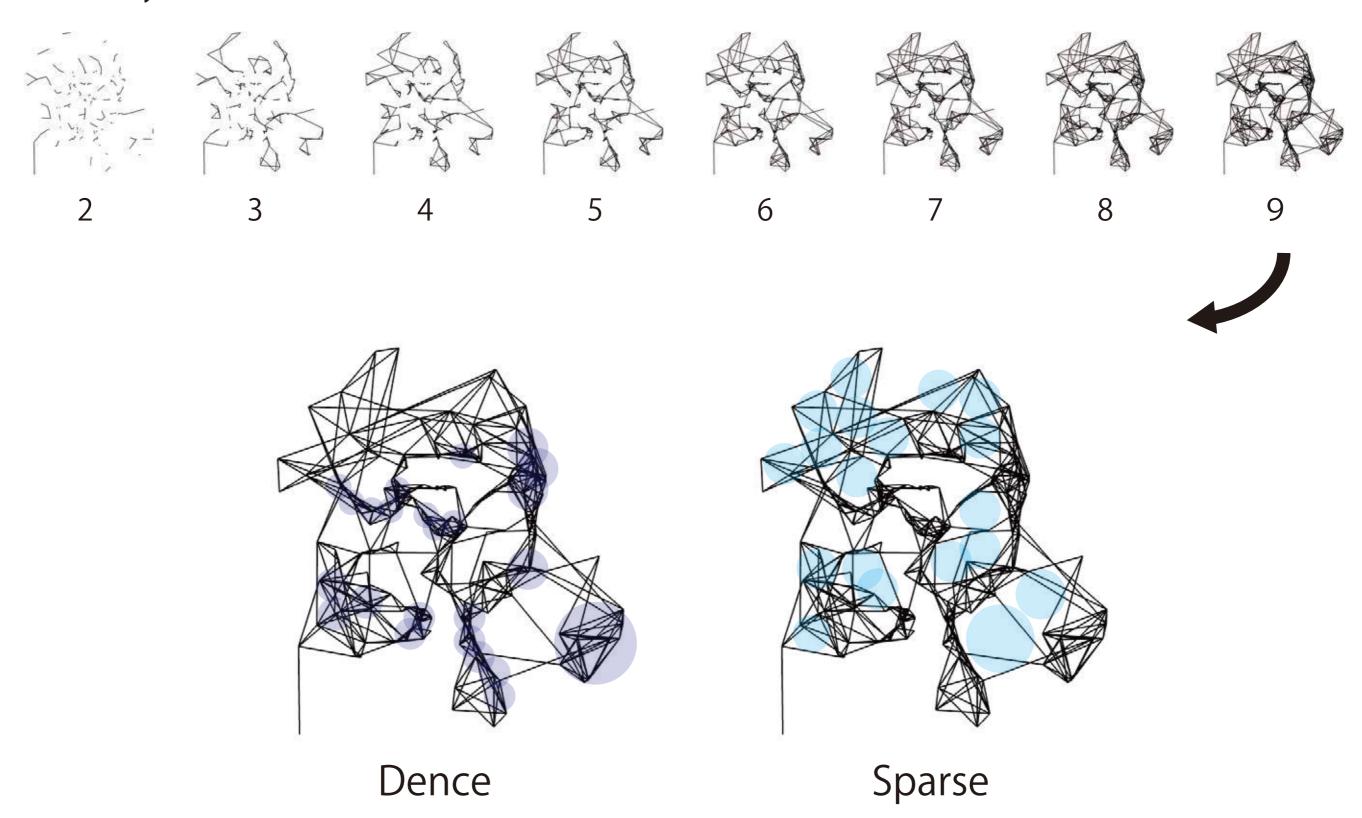

# STEP 2 Create circles

# Proximity center point

# Proximity intersection

columi