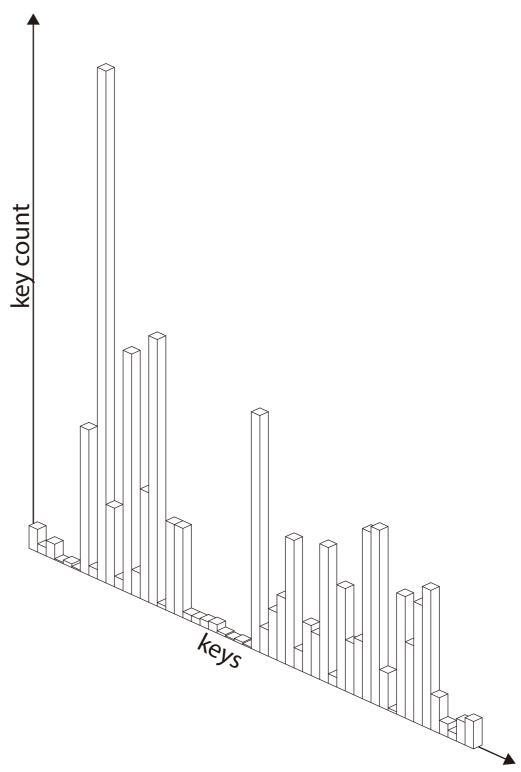

# Protocol Step

1.Record my keyboard push

2.Count how many button I pushed

3.Analysis

key logger generates .txt file

# Analysis