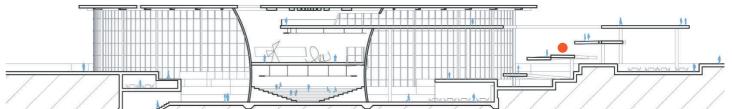

## ■Columns arrangement

# ■Size of columns

cylinder shape made from 1. space function 2.to make interior or exterior

- Entrance, Assembly hall Booking Co-Working space, Gallaly etc...
- Atrium
  People can gather in this space while break time
- Co-Working Space
  Student and Citizen can use this area freely for studying ,working etc...
- Cafe
- Sharing Gllaly
  People can do exhibition for their own art.