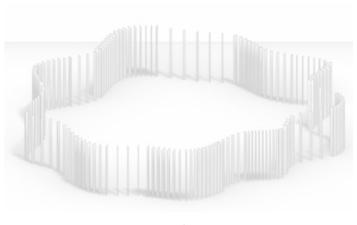

## ■Columns arrangement

# ■Size of columns

cylinder shape made from 1. space function 2.to make interior or exterior

- Entrance, Assembly hall Booking Co-Working space, Gallaly etc...
- Atrium
  People can gather in this space while break time
- Co-Working Space
  Student and Citizen can use this area freely for studying ,working etc...
- Cafe
- Sharing Gllaly
  People can do exhibition for their own art.