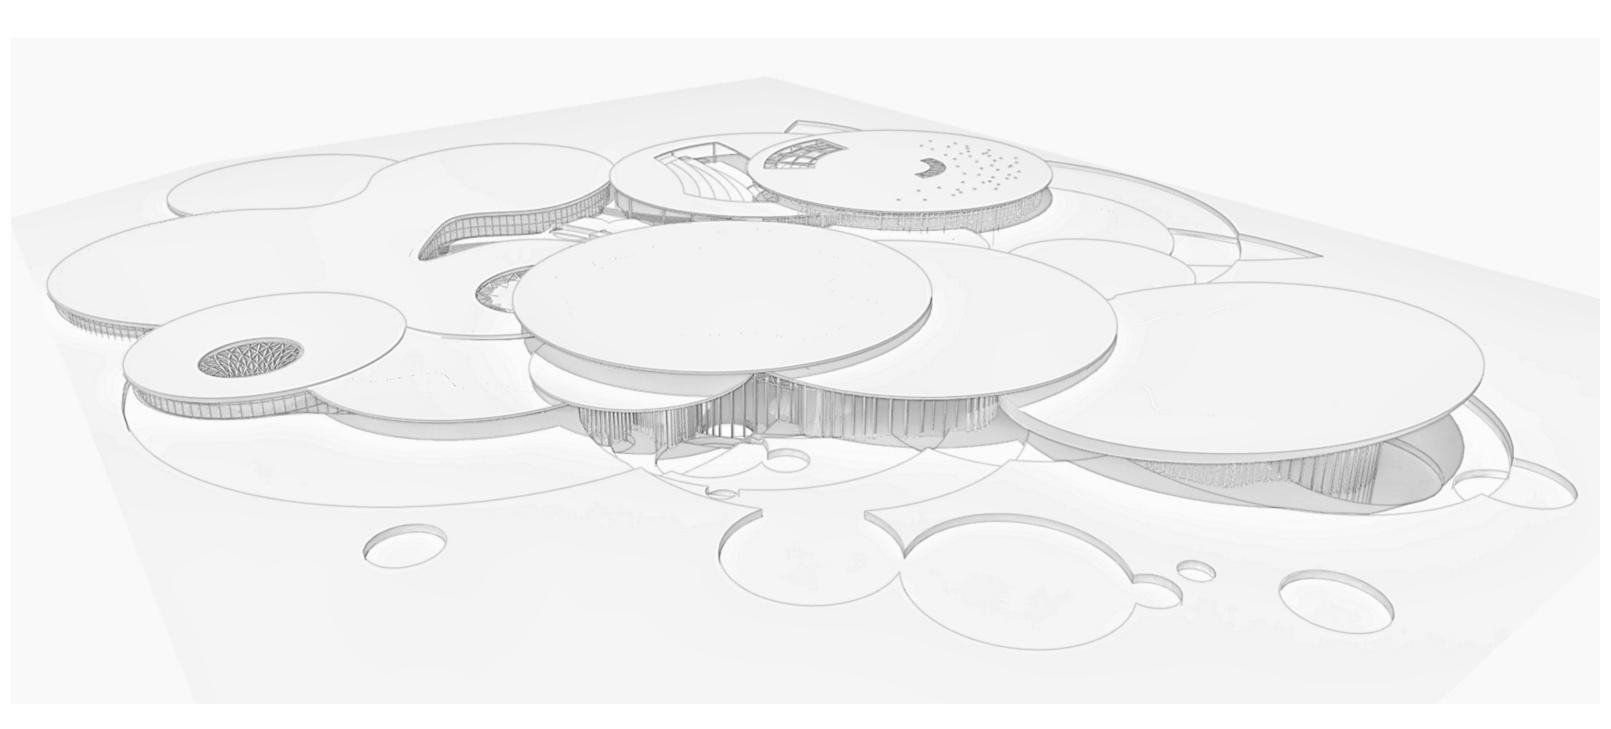

## ■Columns arrangement

# ■Size of columns

cylinder shape made from 1. space function 2.to make interior or exterior

- Entrance, Assembly hall Booking Co-Working space, Gallaly etc...
- Atrium
  People can gather in this space while break time
- Co-Working Space
  Student and Citizen can use this area freely for studying ,working etc...
- Cafe
- Sharing Gllaly
  People can do exhibition for their own art.