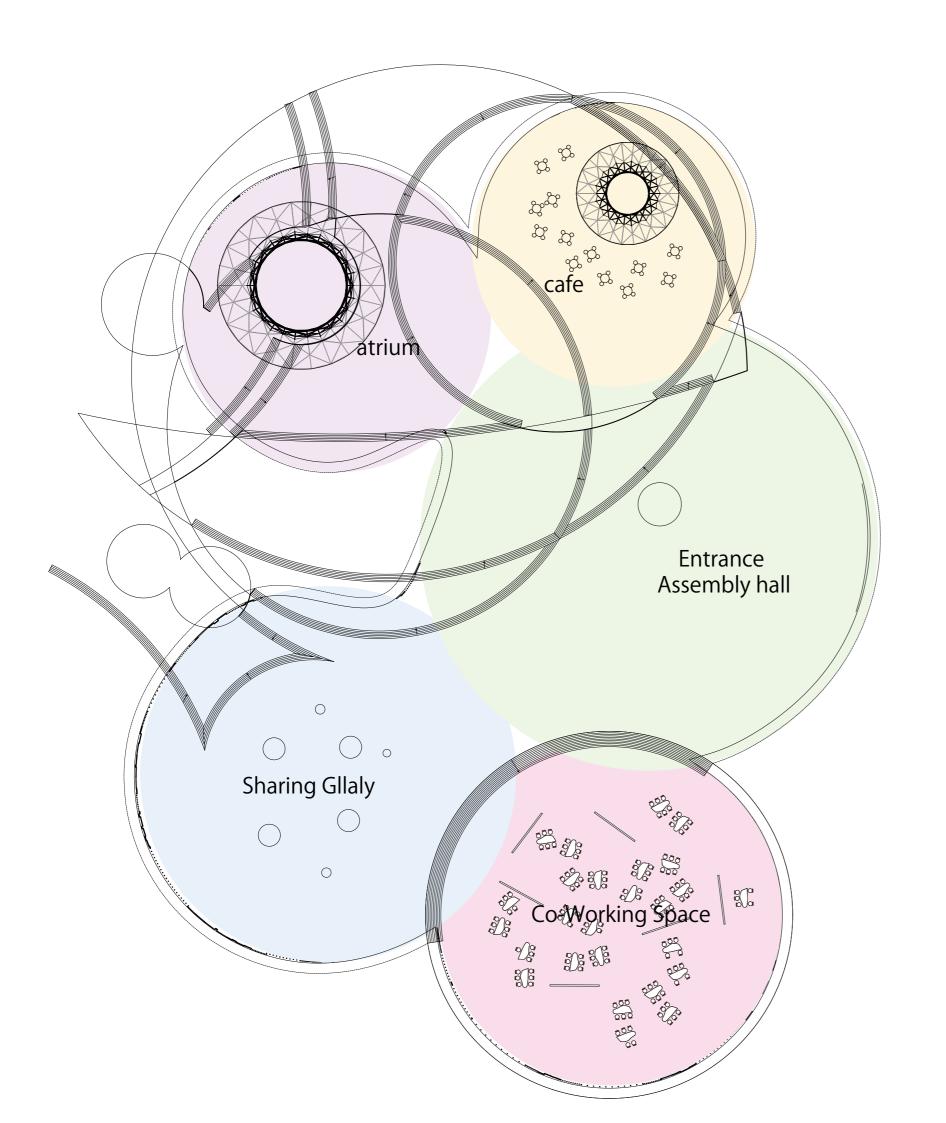

# ■Size of columns

cylinder shape made from 1. space function 2.to make interior or exterior

- Entrance, Assembly hall Booking Co-Working space, Gallaly etc...
- Atrium
  People can gather in this space while break time
- Co-Working Space
  Student and Citizen can use this area freely for studying ,working etc...
- Cafe
- Sharing Gllaly
  People can do exhibition for their own art.