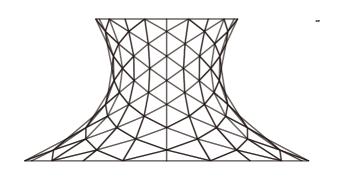

# ■Size of columns

cylinder shape made from 1. space function 2.to make interior or exterior

- Entrance, Assembly hall Booking Co-Working space, Gallaly etc...
- Atrium
  People can gather in this space while break time
- Co-Working Space
  Student and Citizen can use this area freely for studying ,working etc...
- Cafe
- Sharing Gllaly
  People can do exhibition for their own art.