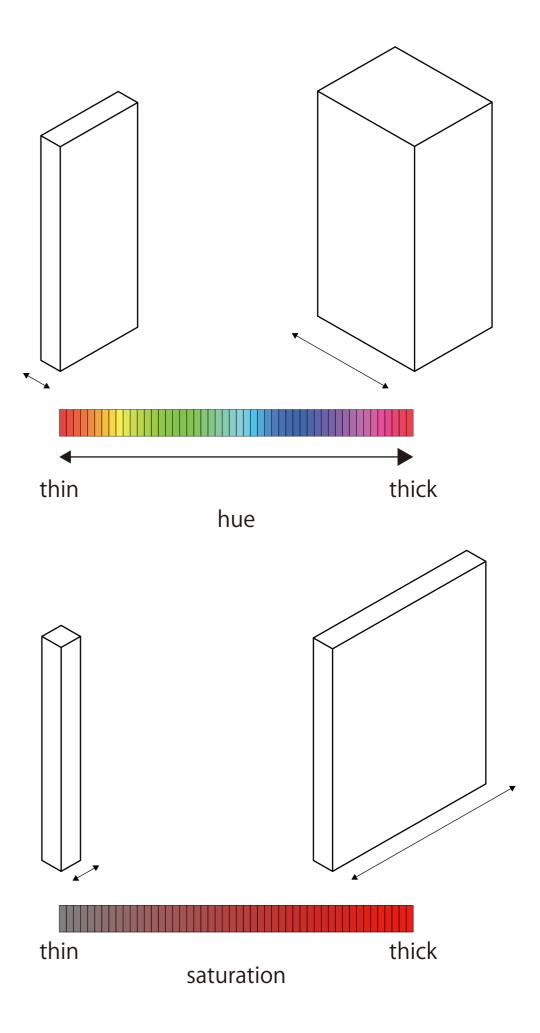

# ■Size of columns

cylinder shape made from 1. space function 2.to make interior or exterior

- Entrance, Assembly hall Booking Co-Working space, Gallaly etc...
- Atrium
  People can gather in this space while break time
- Co-Working Space
  Student and Citizen can use this area freely for studying ,working etc...
- Cafe
- Sharing Gllaly
  People can do exhibition for their own art.