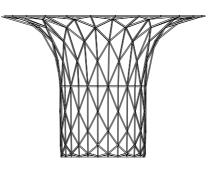

# ■Size of columns

cylinder shape made from 1. space function 2.to make interior or exterior

- Entrance, Assembly hall Booking Co-Working space, Gallaly etc...
- Atrium
  People can gather in this space while break time
- Co-Working Space
  Student and Citizen can use this area freely for studying ,working etc...
- Cafe
- Sharing Gllaly
  People can do exhibition for their own art.