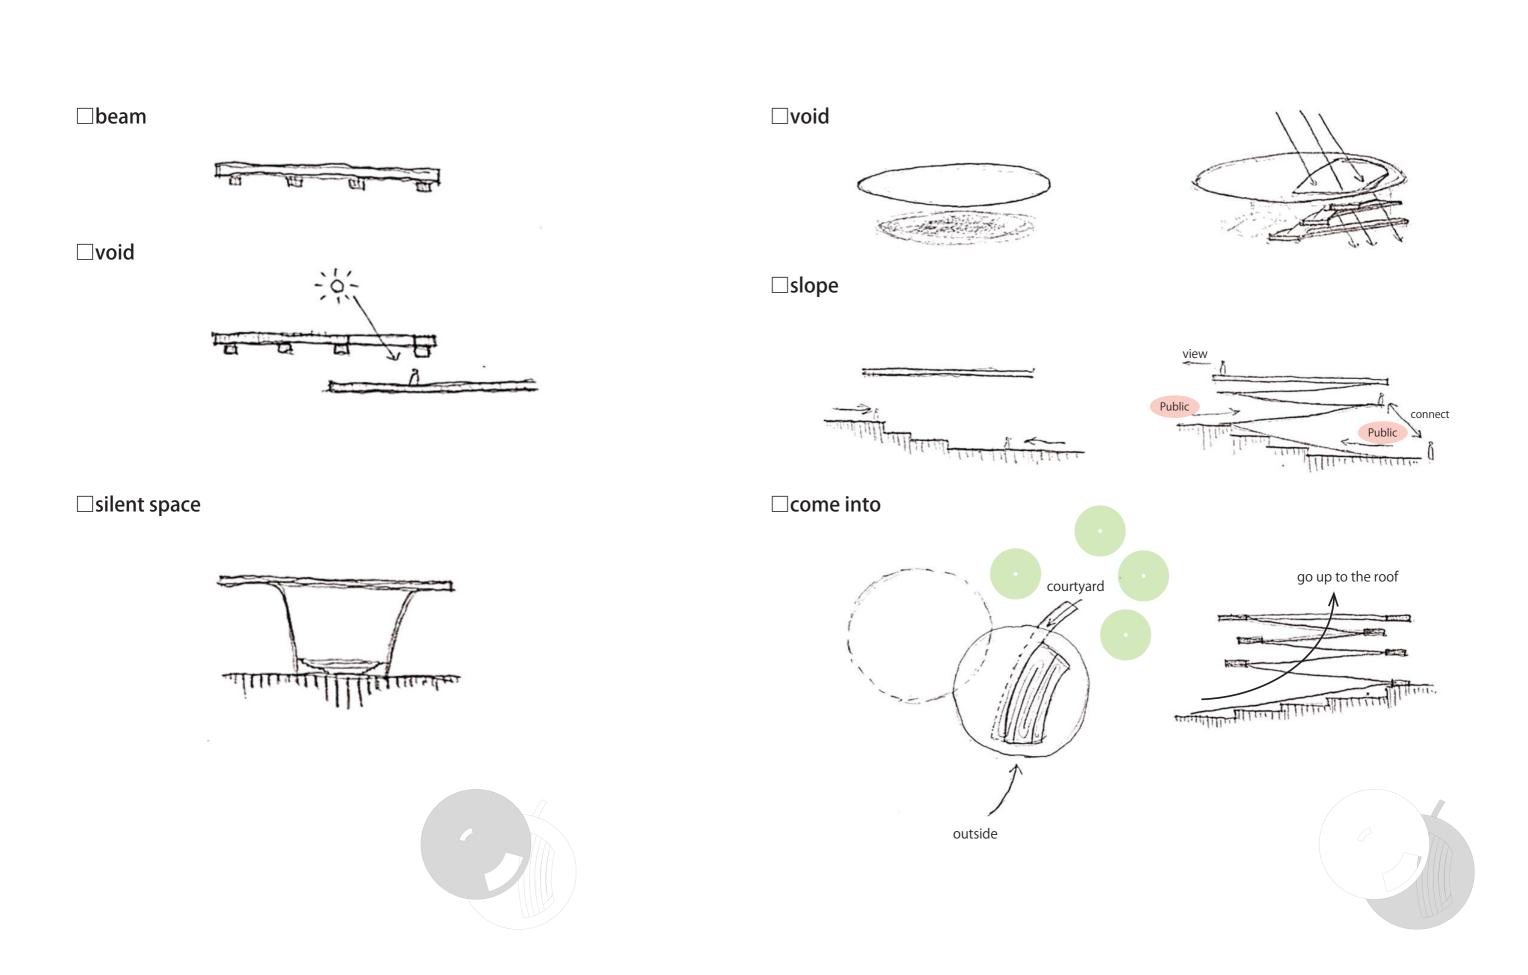

# Vincenne Art University

Yasuyuki Fukuda Simpei Kojima Keigo Nakamura

Function/Form Character Connector/Segment

slab

roof

column

STEP 2 Extract Winding Roads