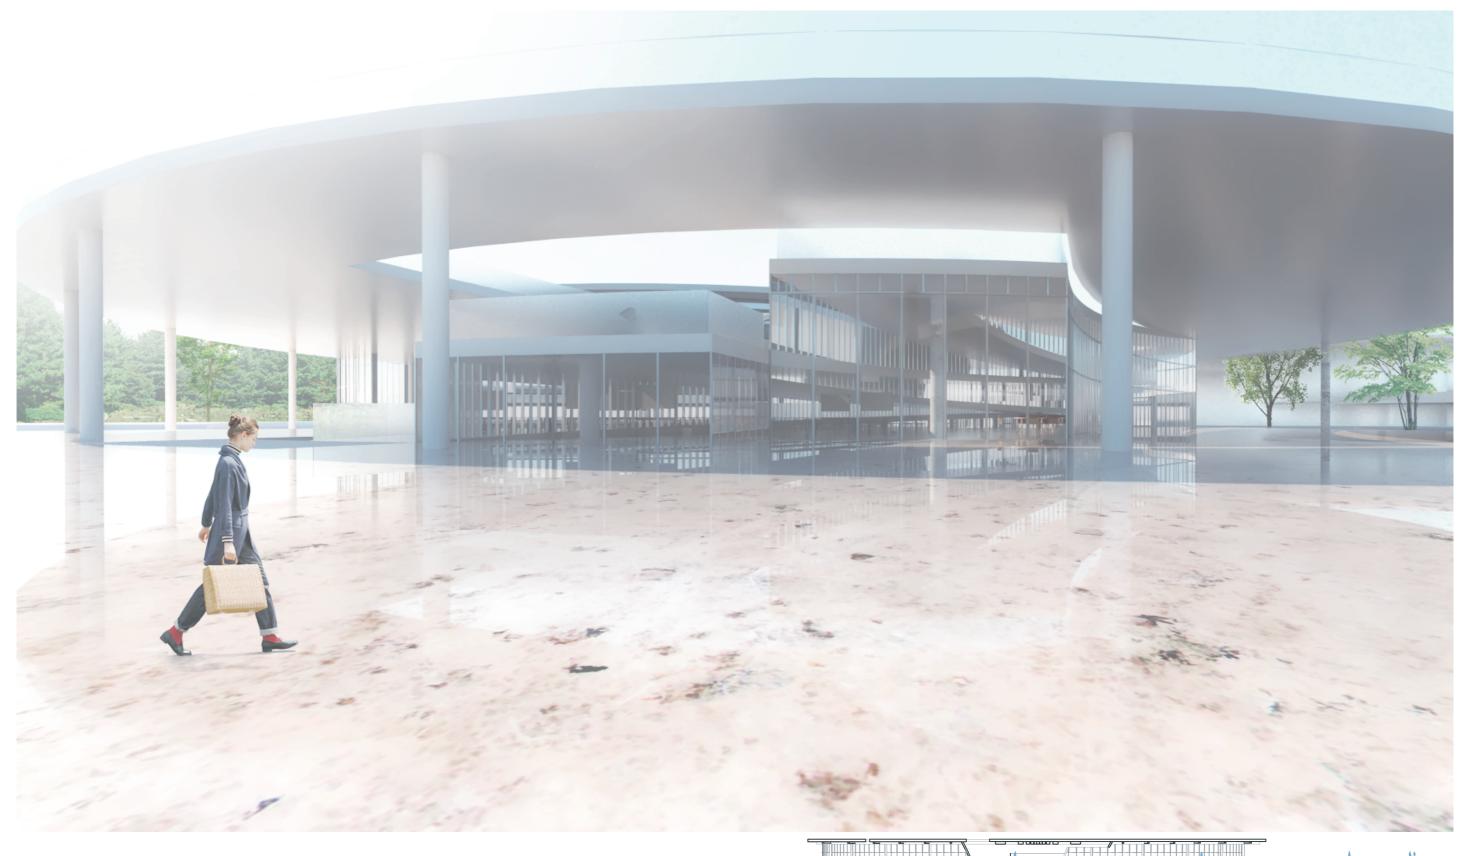

## ■Columns arrangement

# ■Size of columns

cylinder shape made from 1. space function 2.to make interior or exterior

- Entrance, Assembly hall Booking Co-Working space, Gallaly etc...
- Atrium
  People can gather in this space while break time
- Co-Working Space
  Student and Citizen can use this area freely for studying ,working etc...
- Cafe
- Sharing Gllaly
  People can do exhibition for their own art.