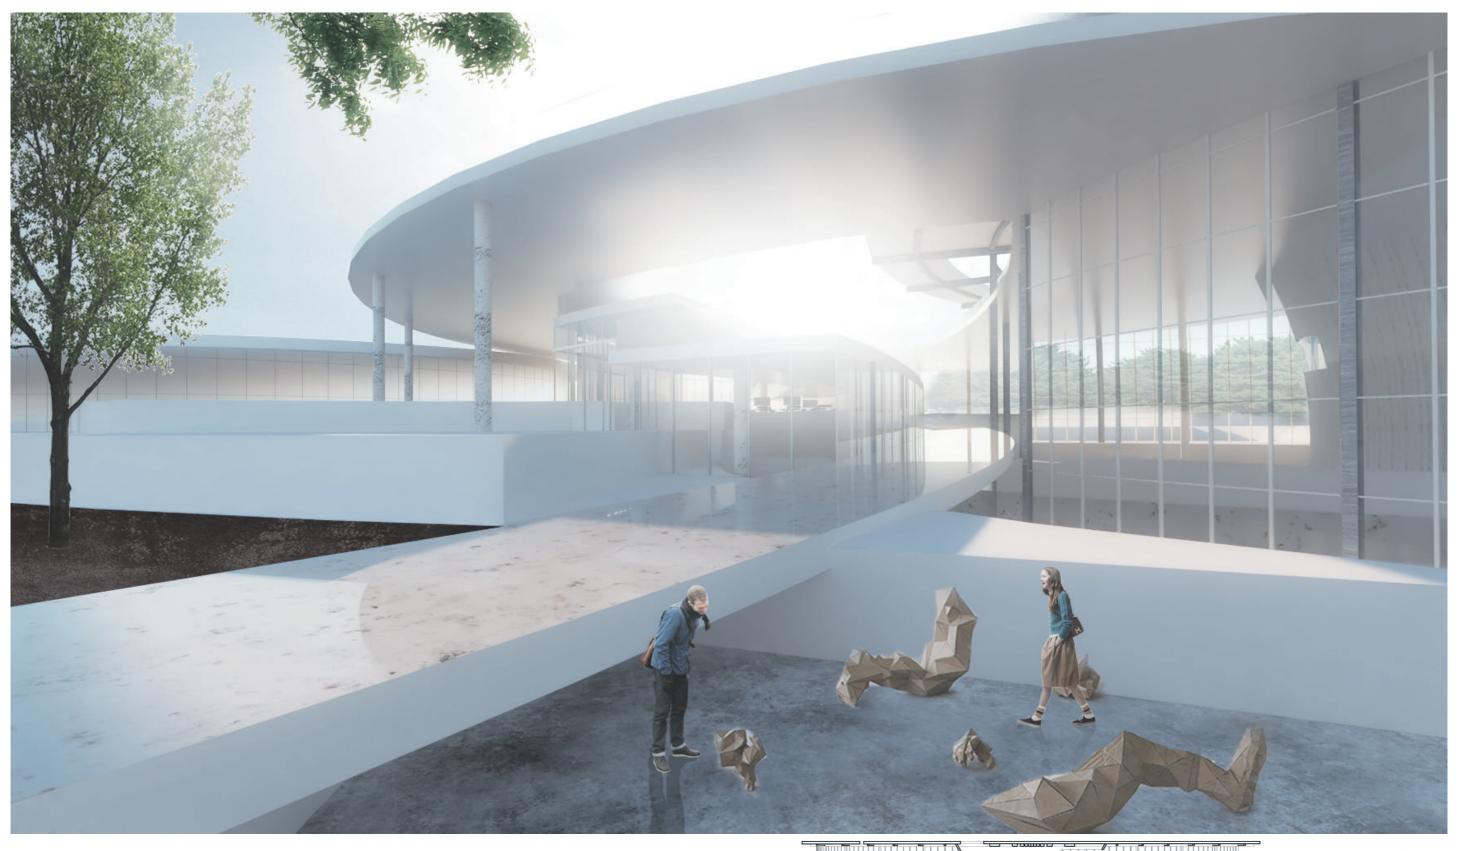

## **■**Constitution

add function

change radius

Panoramic photo

# ■Size of columns

cylinder shape made from 1. space function 2.to make interior or exterior

- Entrance, Assembly hall Booking Co-Working space, Gallaly etc...
- Atrium
  People can gather in this space while break time
- Co-Working Space
  Student and Citizen can use this area freely for studying ,working etc...
- Cafe
- Sharing Gllaly
  People can do exhibition for their own art.