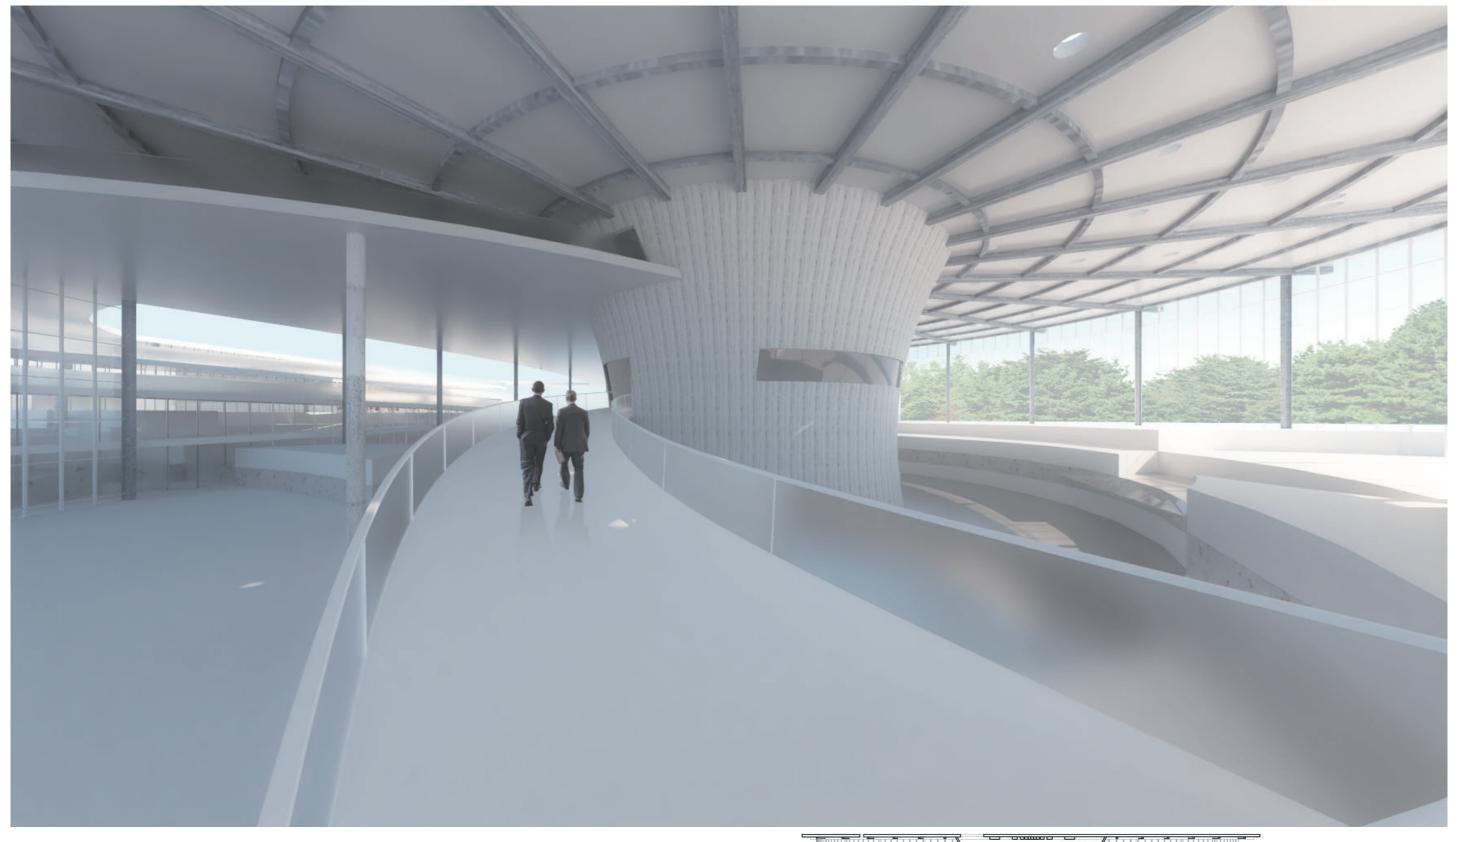

# ■Size of columns

cylinder shape made from 1. space function 2.to make interior or exterior

- Entrance, Assembly hall Booking Co-Working space, Gallaly etc...
- Atrium
  People can gather in this space while break time
- Co-Working Space
  Student and Citizen can use this area freely for studying ,working etc...
- Cafe
- Sharing Gllaly
  People can do exhibition for their own art.