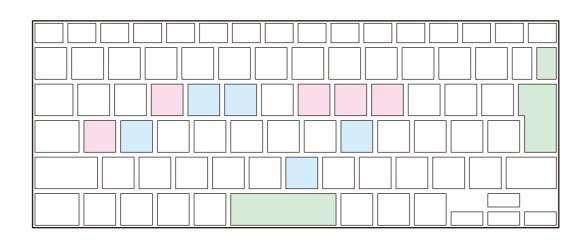

#### Protocol - HIRAGANA

vowel

core space → open space,coworking area.....

(a,e,i,o,u)

(public)

consonant

branch space → lecture room, meeting room.....

(s,t,r,n....)

(private)

It is connected from vowel or other key.

other key

flexible space → entrance, exit....

(enter,space....)

It can appear everywhere in plan

bacause "enter" "space" can exist everywhere in sentence.