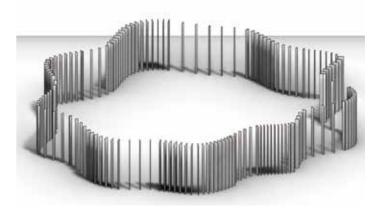

## ■Columns arrangement

# ■Size of columns

cylinder shape made from 1. space function 2.to make interior or exterior

- Entrance, Assembly hall Booking Co-Working space, Gallaly etc...
- Atrium
  People can gather in this space while break time
- Co-Working Space
  Student and Citizen can use this area freely for studying ,working etc...
- Cafe
- Sharing Gllaly
  People can do exhibition for their own art.