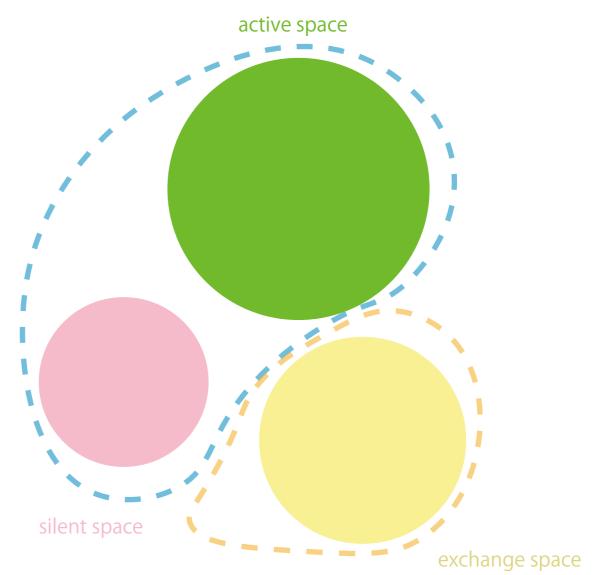

#### Protocol - HIRAGANA

vowel

core space → open space,coworking area.....

(a,e,i,o,u)

(public)

consonant

branch space → lecture room, meeting room.....

(s,t,r,n....)

(private)

It is connected from vowel or other key.

other key

flexible space → entrance, exit....

(enter,space....)

It can appear everywhere in plan

bacause "enter" "space" can exist everywhere in sentence.