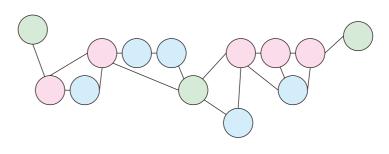

#### Protocol - HIRAGANA

vowel

core space → open space,coworking area.....

(a,e,i,o,u)

(public)

consonant

branch space → lecture room, meeting room.....

(s,t,r,n....)

(private)

It is connected from vowel or other key.

other key

flexible space → entrance, exit....

(enter,space....)

It can appear everywhere in plan

bacause "enter" "space" can exist everywhere in sentence.