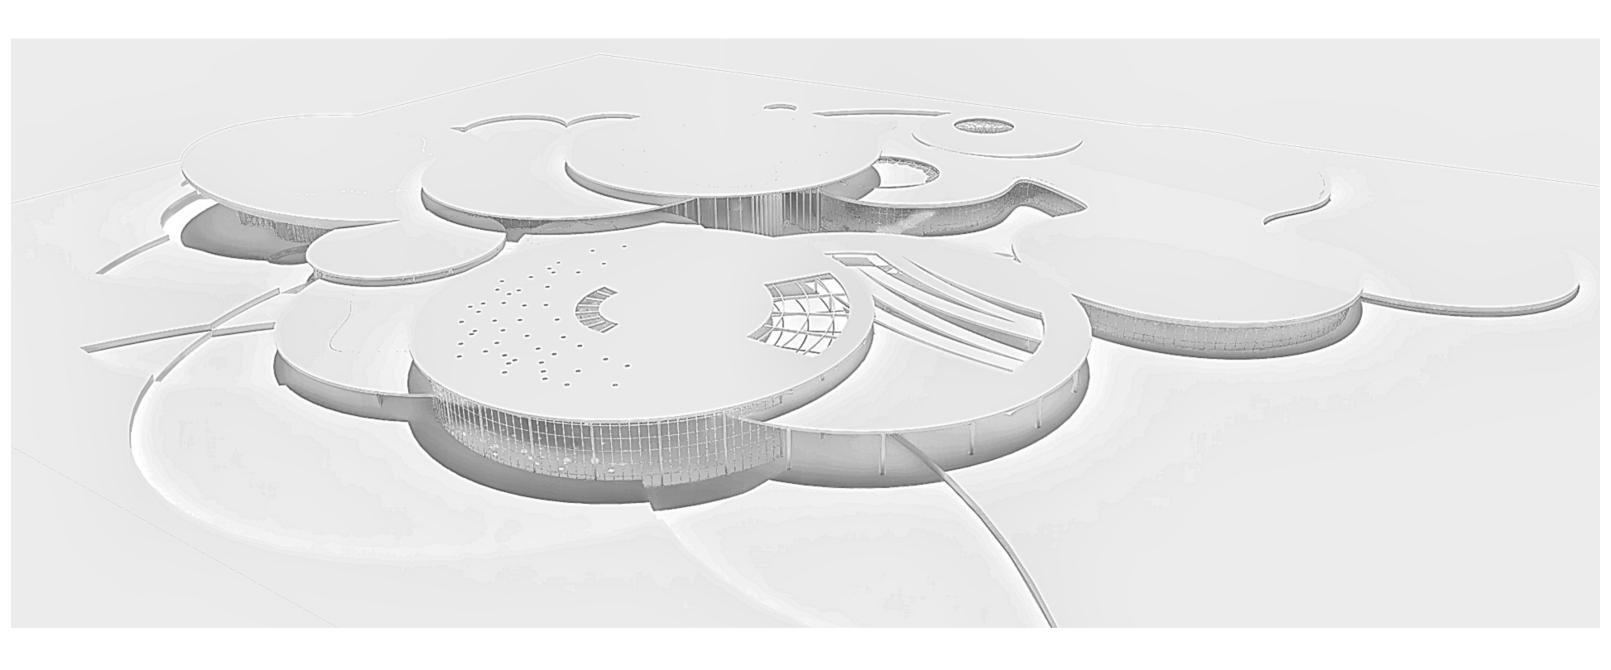

## ■Columns arrangement

# ■Size of columns

cylinder shape made from 1. space function 2.to make interior or exterior

- Entrance, Assembly hall Booking Co-Working space, Gallaly etc...
- Atrium
  People can gather in this space while break time
- Co-Working Space
  Student and Citizen can use this area freely for studying ,working etc...
- Cafe
- Sharing Gllaly
  People can do exhibition for their own art.