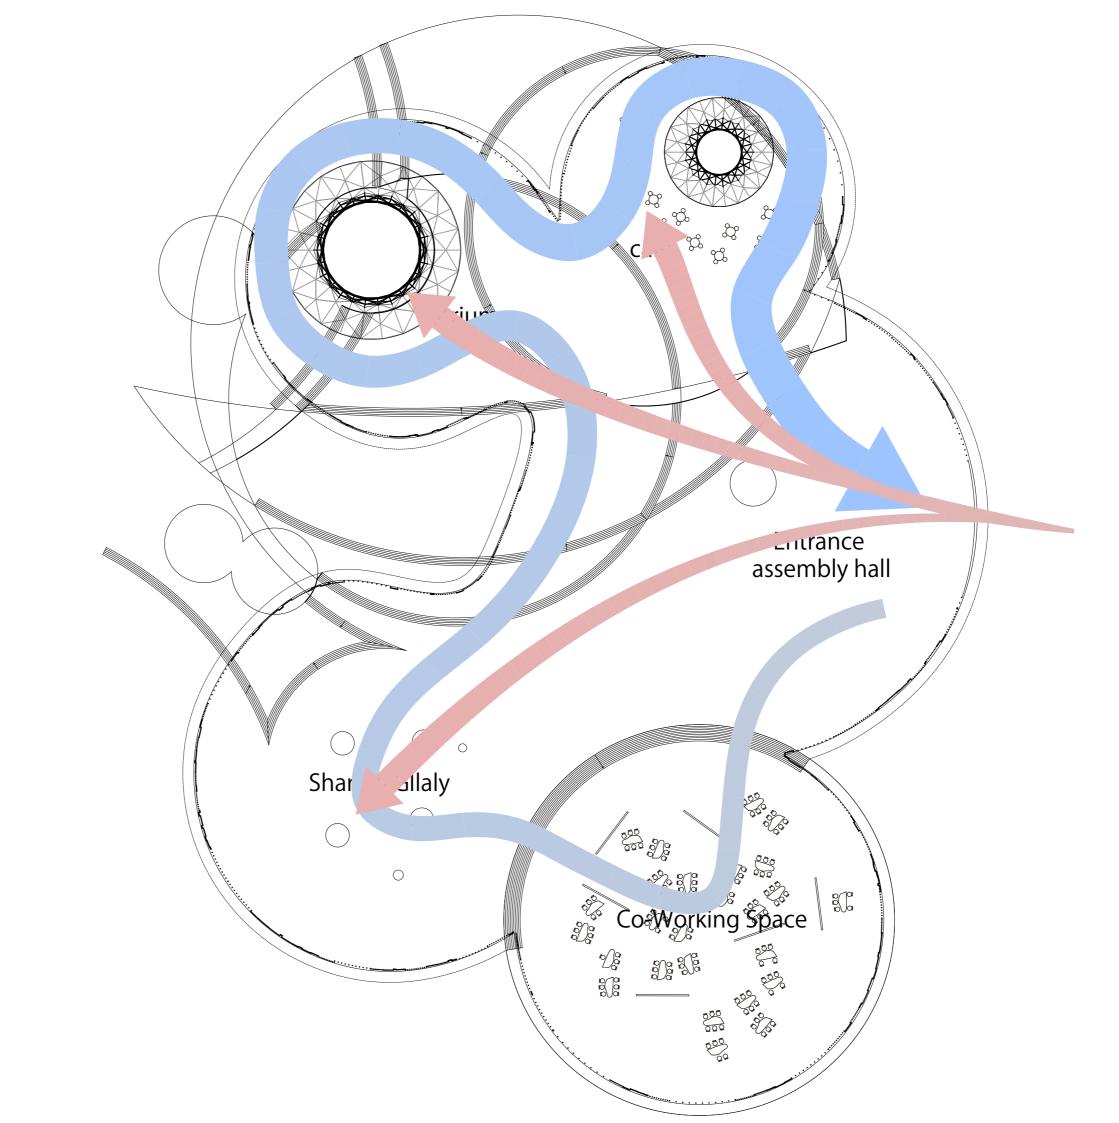

# ■Size of columns

cylinder shape made from 1. space function 2.to make interior or exterior

- Entrance, Assembly hall Booking Co-Working space, Gallaly etc...
- Atrium
  People can gather in this space while break time
- Co-Working Space
  Student and Citizen can use this area freely for studying ,working etc...
- Cafe
- Sharing Gllaly
  People can do exhibition for their own art.