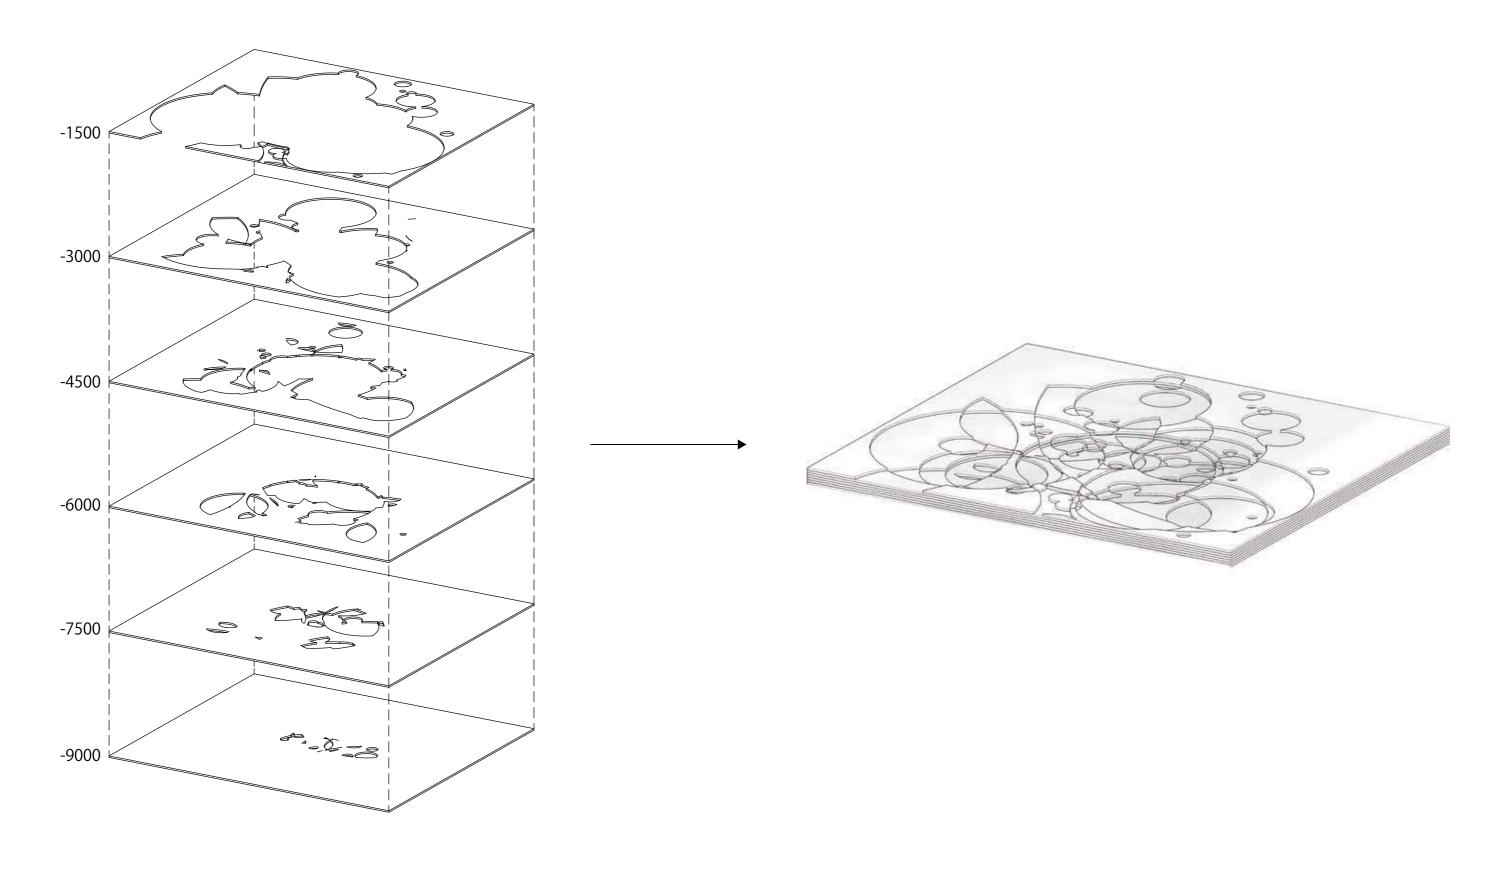

## ■Site Information

Divide picture in to 25 pieces

Extract color average

## ■Columns arrangement