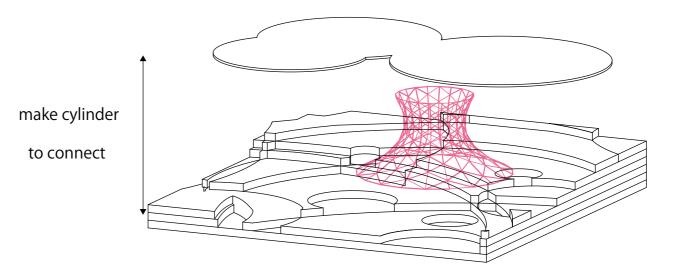

# ■Size of columns

cylinder shape made from 1. space function 2.to make interior or exterior

- Entrance, Assembly hall Booking Co-Working space, Gallaly etc...
- Atrium
  People can gather in this space while break time
- Co-Working Space
  Student and Citizen can use this area freely for studying ,working etc...
- Cafe
- Sharing Gllaly
  People can do exhibition for their own art.