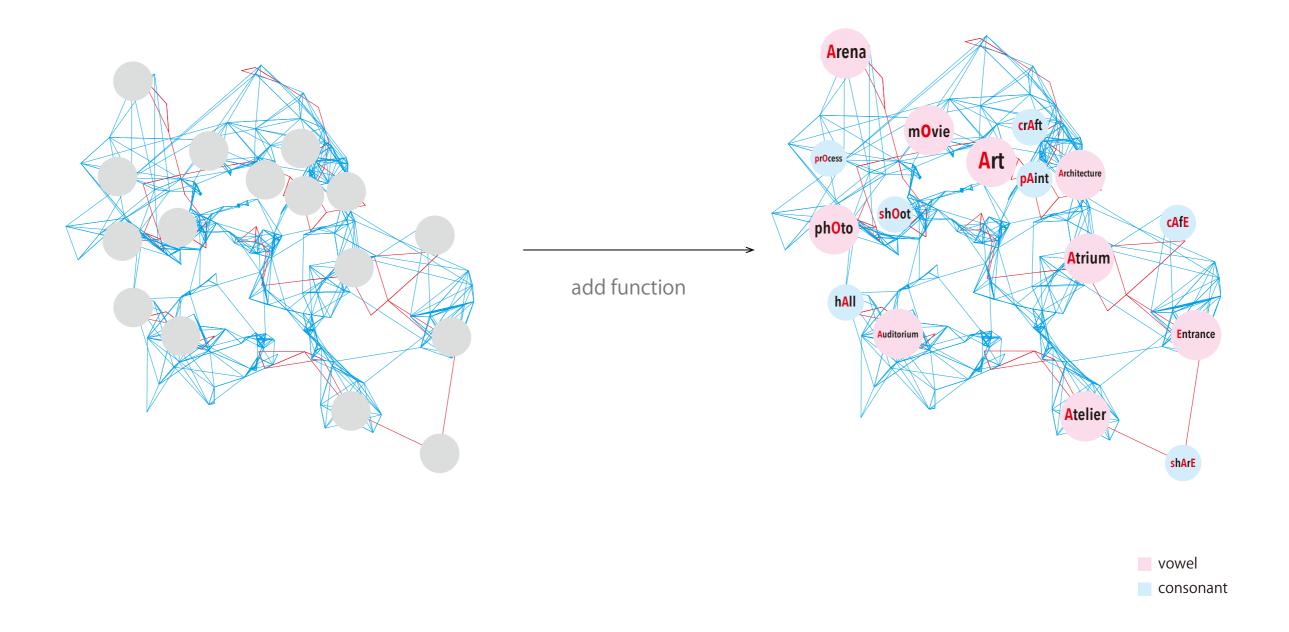

#### Protocol - HIRAGANA

vowel

core space → open space,coworking area.....

(a,e,i,o,u)

(public)

consonant

branch space → lecture room, meeting room.....

(s,t,r,n....)

(private)

It is connected from vowel or other key.

other key

flexible space → entrance, exit....

(enter,space....)

It can appear everywhere in plan

bacause "enter" "space" can exist everywhere in sentence.

## **■**Constitution

add function

change radius

Panoramic photo