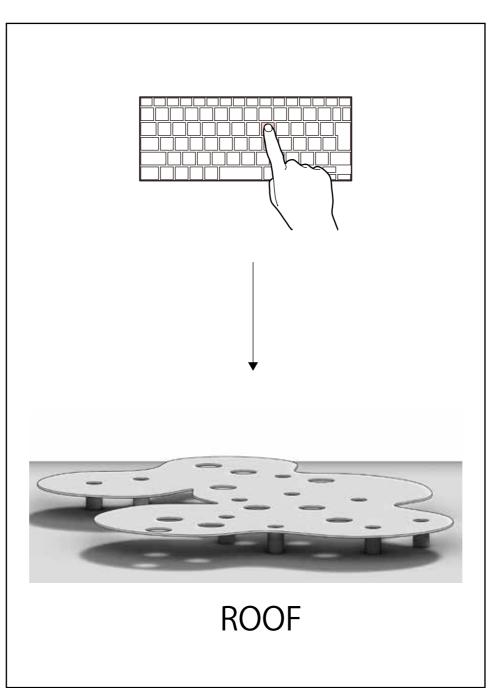

# Vincenne Art University

Yasuyuki Fukuda Simpei Kojima Keigo Nakamura

Function/Form Character Connector/Segment

slab

roof

column

STEP 2 Extract Winding Roads

# Protocol Step

1.Record my keyboard push

2.Count how many button I pushed

3.Analysis

key logger generates .txt file

# Analysis