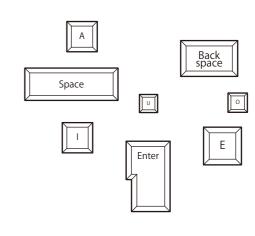

#### Protocol - HIRAGANA

vowel

core space → open space,coworking area.....

(a,e,i,o,u)

(public)

consonant

branch space → lecture room, meeting room.....

(s,t,r,n....)

(private)

It is connected from vowel or other key.

other key

flexible space → entrance, exit....

(enter,space....)

It can appear everywhere in plan

bacause "enter" "space" can exist everywhere in sentence.