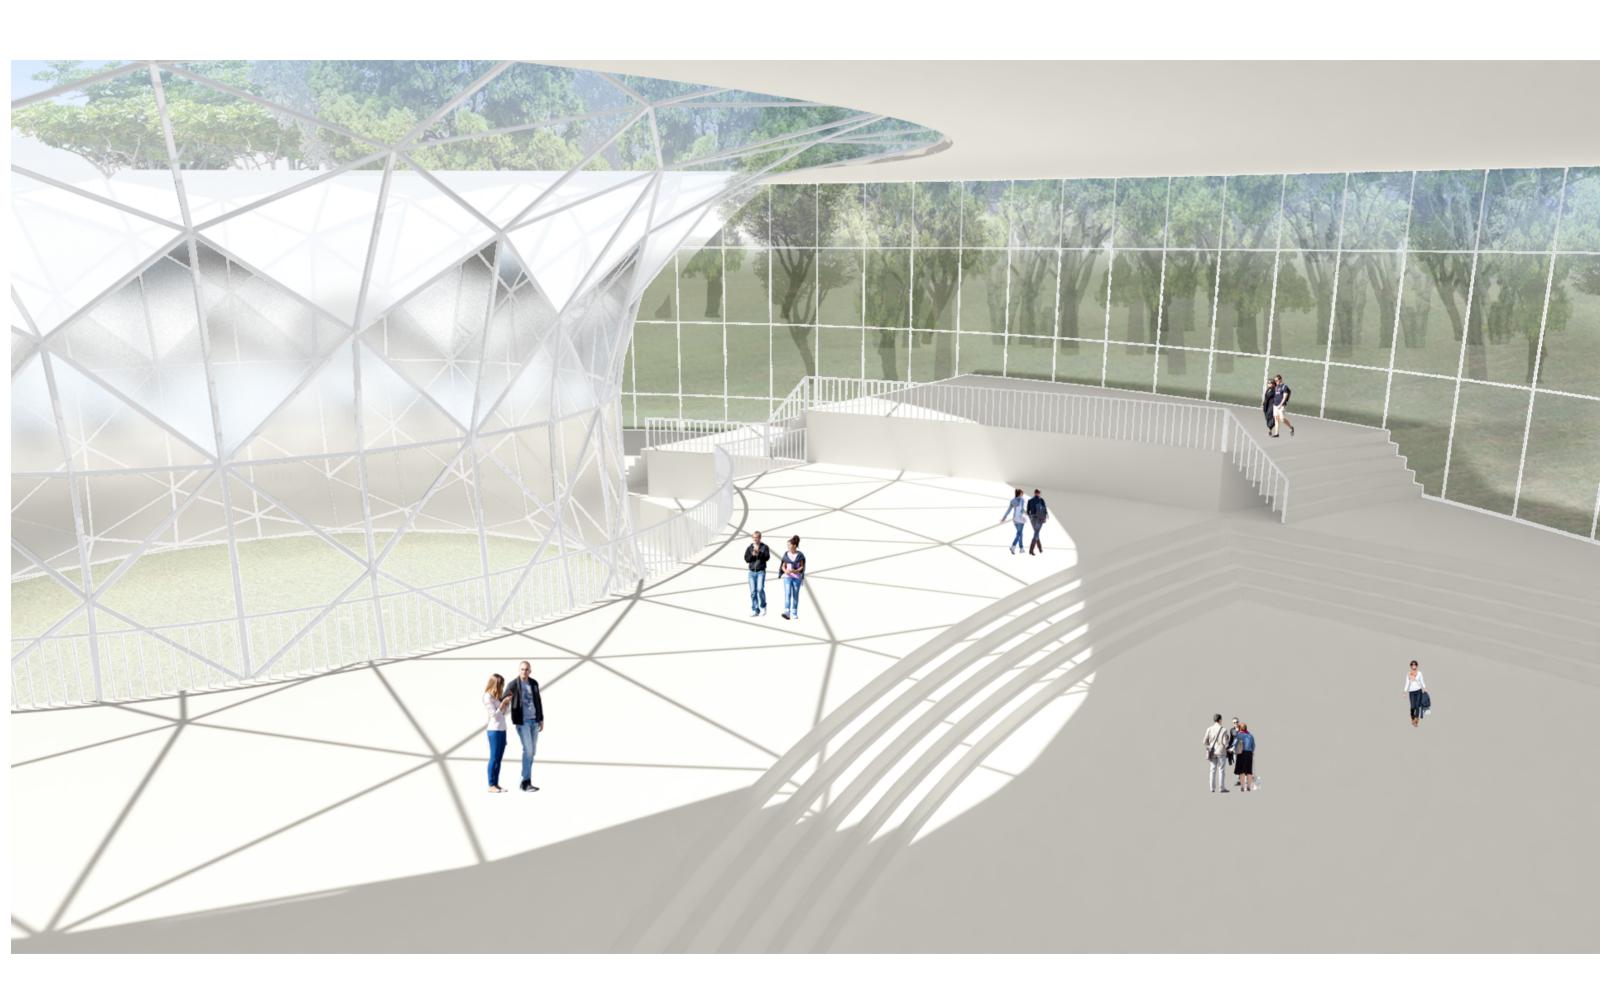

other key.

other key

flexible space → entrance, exit....

(enter,space....)

It can appear everywhere in plan

bacause "enter" "space" can exist everywhere in sentence.







## **■**Constitution



add function

change radius









Panoramic photo

## ■Site Information



Divide picture in to 25 pieces



Extract color average



## ■Columns arrangement







# ■Size of columns



















cylinder shape made from 1. space function 2.to make interior or exterior

























- Entrance, Assembly hall Booking Co-Working space, Gallaly etc...
- Atrium
  People can gather in this space while break time
- Co-Working Space
  Student and Citizen can use this area freely for studying ,working etc...
- Cafe
- Sharing Gllaly
  People can do exhibition for their own art.