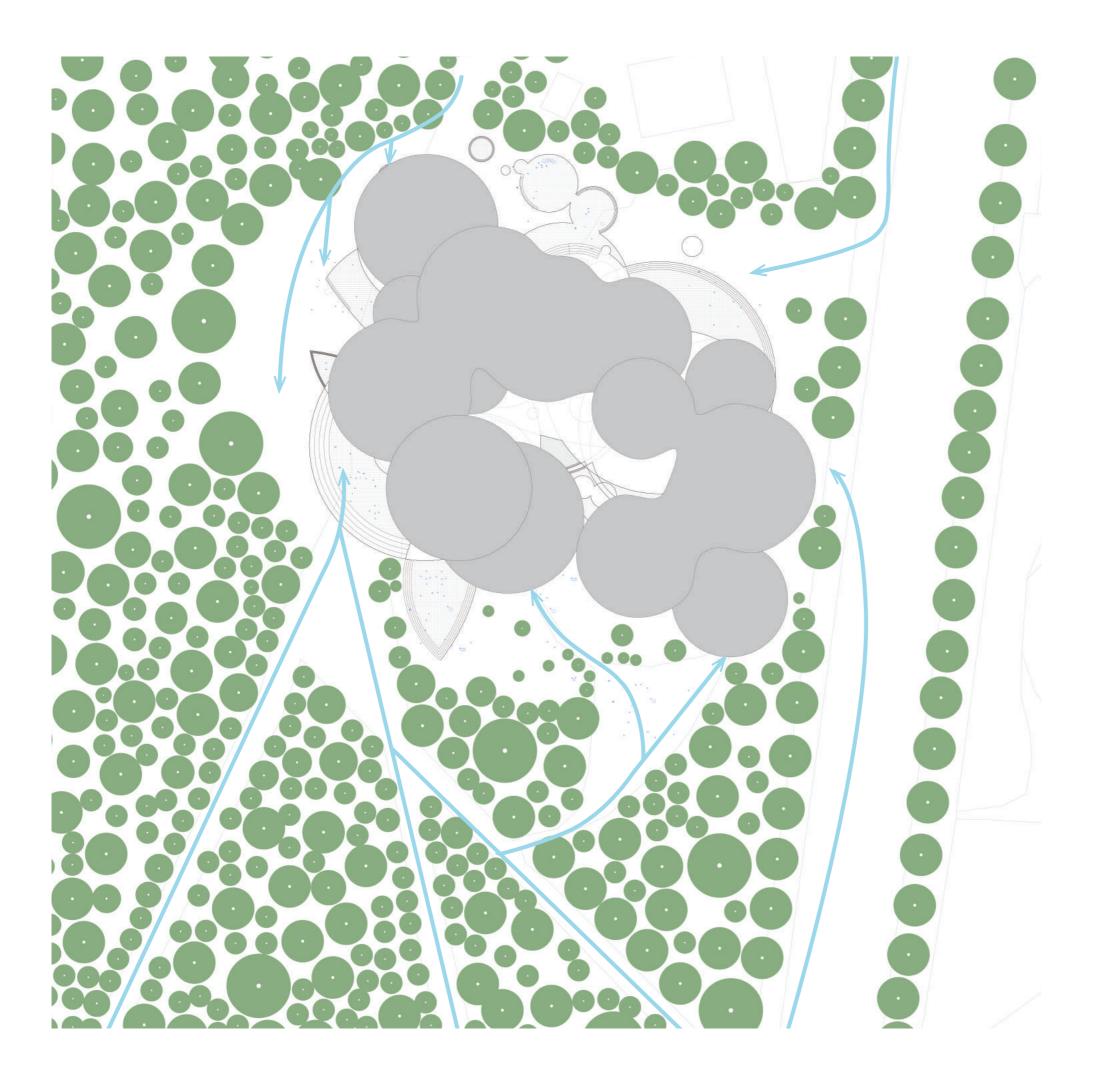

# STEP 2 Create circles

# Proximity center point

# Proximity intersection

columi