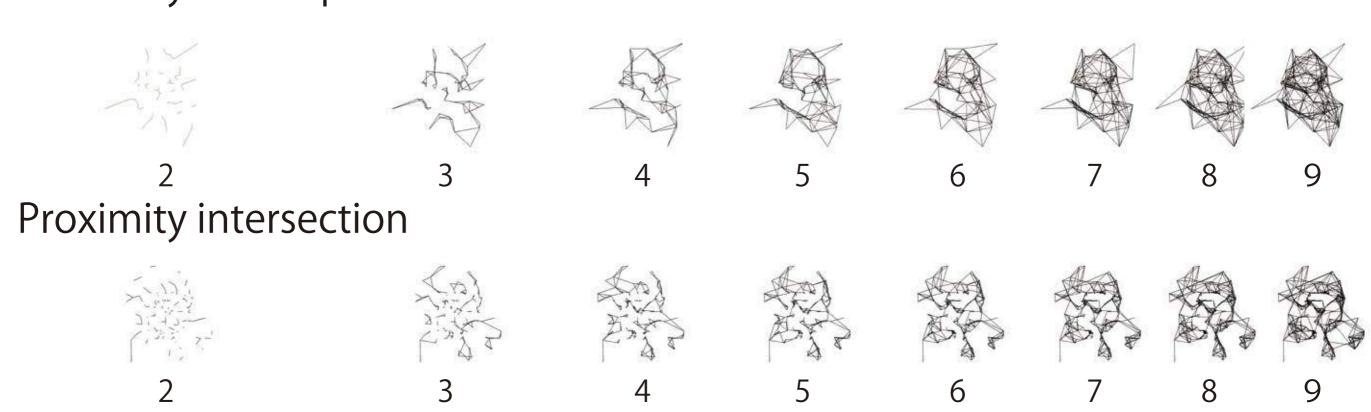

# Vincenne Art University

Yasuyuki Fukuda Simpei Kojima Keigo Nakamura







Function/Form Character Connector/Segment













slab





roof

column







STEP 2 Extract Winding Roads



# STEP 2 Create circles









# Proximity center point





# Proximity intersection

















columi

# Protocol Step



1.Record my keyboard push



2.Count how many button I pushed



3.Analysis



key logger generates .txt file





# Analysis





#### Protocol - HIRAGANA





vowel

core space → open space,coworking area.....

(a,e,i,o,u)

(public)

consonant

branch space → lecture room, meeting room.....

(s,t,r,n....)

(private)

It is connected from vowel or other key.

other key

flexible space → entrance, exit....

(enter,space....)

It can appear everywhere in plan

bacause "enter" "space" can exist everywhere in sentence.







## **■**Constitution



add function

change radius









Panoramic photo

## ■Site Information



Divide picture in to 25 pieces



Extract color average



## ■Columns arrangement







# ■Siz