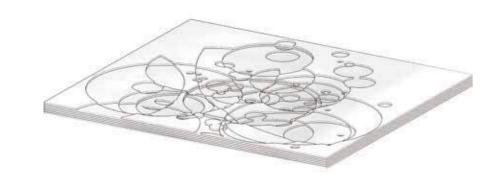

# STEP 2 Create circles

# Proximity center point

# Proximity intersection

columi