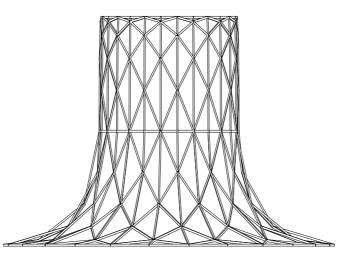

## ■Columns arrangement

# ■Size of columns

cylinder shape made from 1. space function 2.to make interior or exterior

- Entrance, Assembly hall Booking Co-Working space, Gallaly etc...
- Atrium
  People can gather in this space while break time
- Co-Working Space
  Student and Citizen can use this area freely for studying ,working etc...
- Cafe
- Sharing Gllaly
  People can do exhibition for their own art.