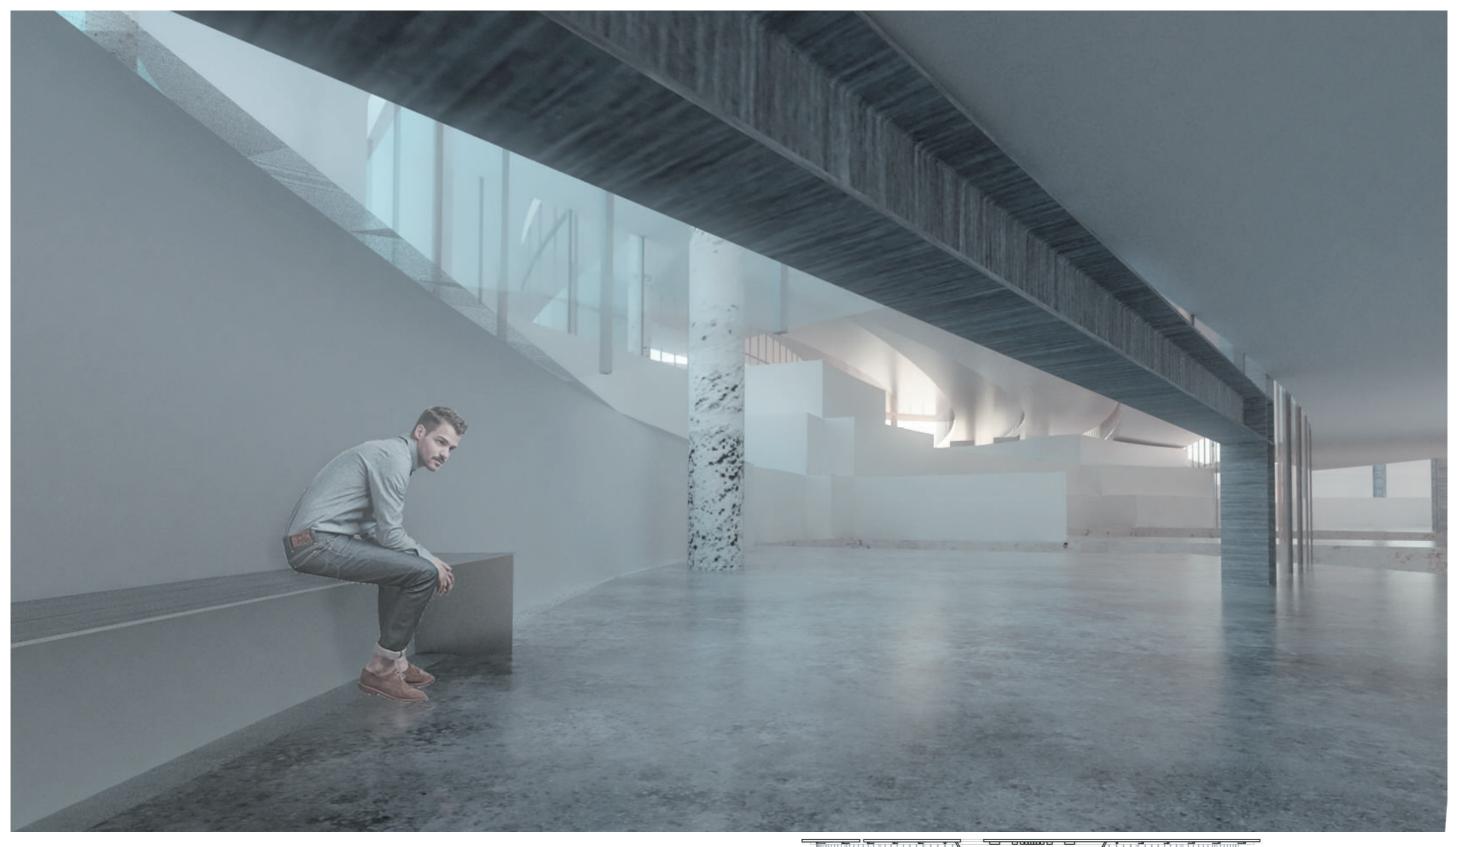

# ■Size of columns

cylinder shape made from 1. space function 2.to make interior or exterior

- Entrance, Assembly hall Booking Co-Working space, Gallaly etc...
- Atrium
  People can gather in this space while break time
- Co-Working Space
  Student and Citizen can use this area freely for studying ,working etc...
- Cafe
- Sharing Gllaly
  People can do exhibition for their own art.