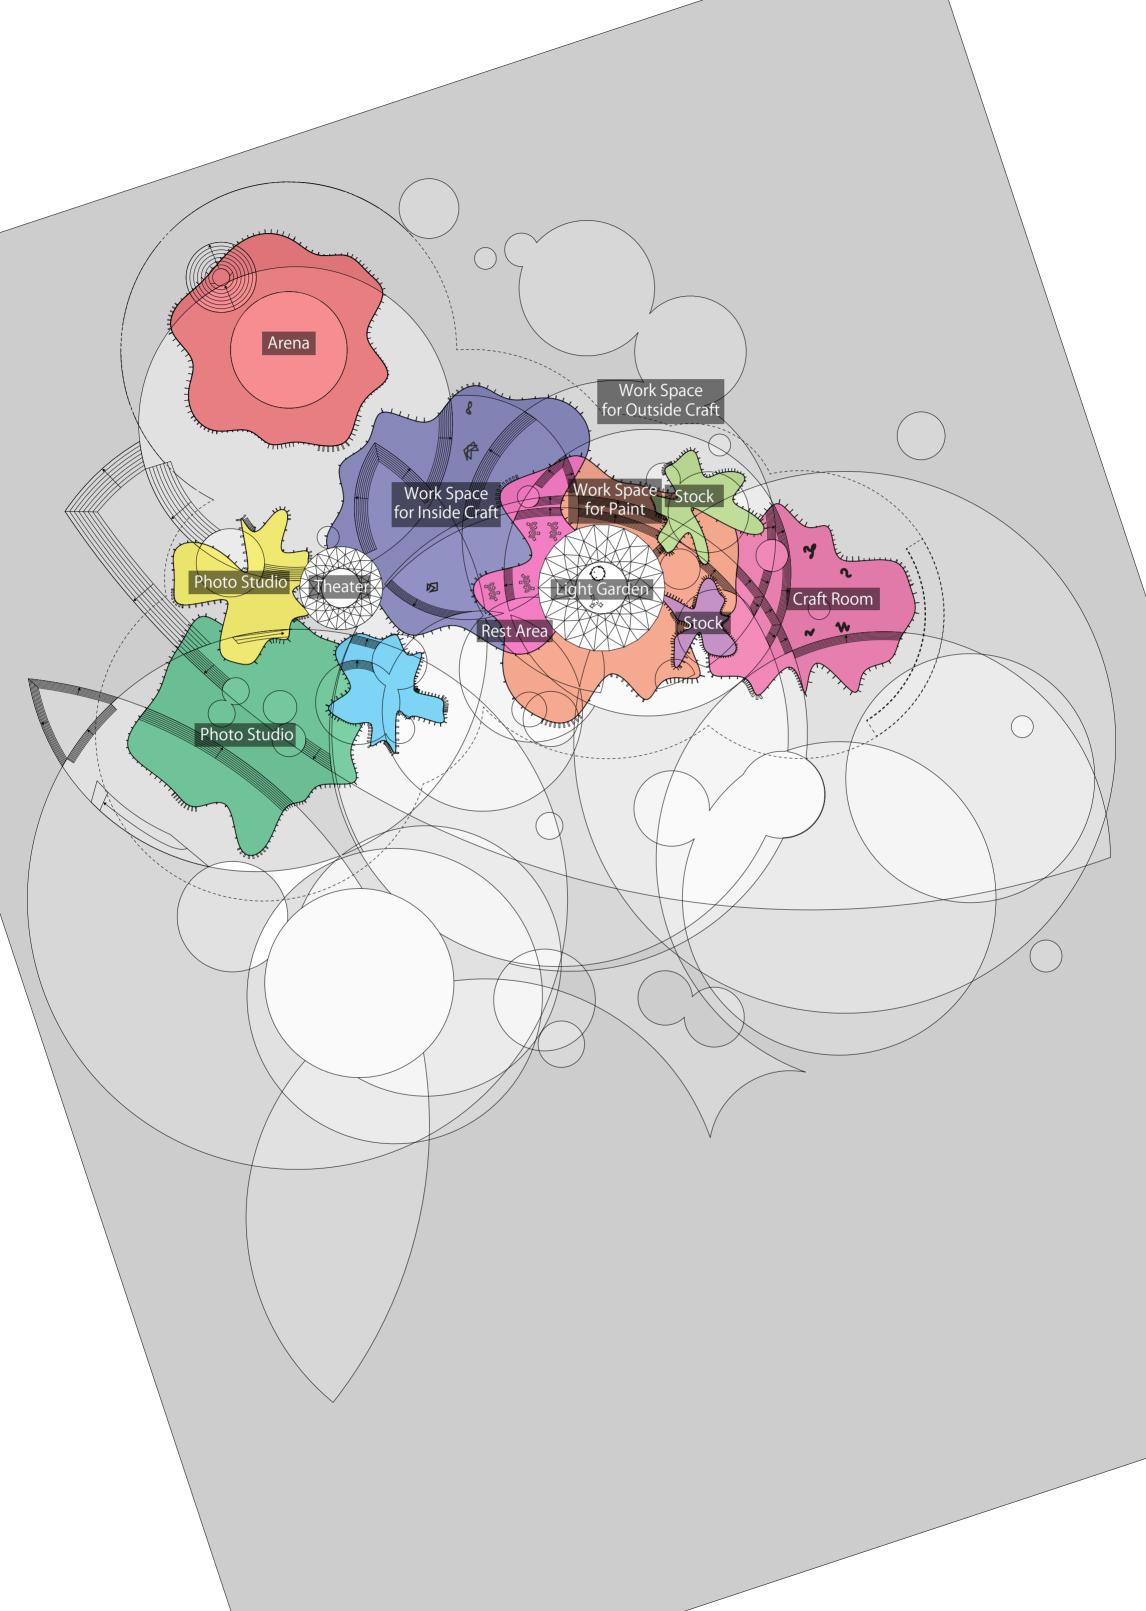

## **■**Constitution

add function

change radius

Panoramic photo

## ■Columns arrangement

# ■Size of columns

cylinder shape made from 1. space function 2.to make interior or exterior

- Entrance, Assembly hall Booking Co-Working space, Gallaly etc...
- Atrium
  People can gather in this space while break time
- Co-Working Space
  Student and Citizen can use this area freely for studying ,working etc...
- Cafe
- Sharing Gllaly
  People can do exhibition for their own art.