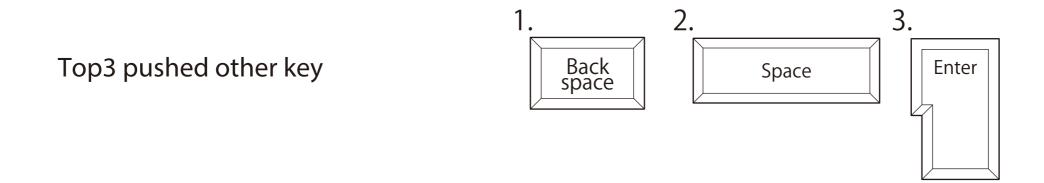

# Analysis

(private)

It is connected from vowel or other key.

other key

flexible space → entrance, exit....

(enter,space....)

It can appear everywhere in plan

bacause "enter" "space" can exist everywhere in sentence.