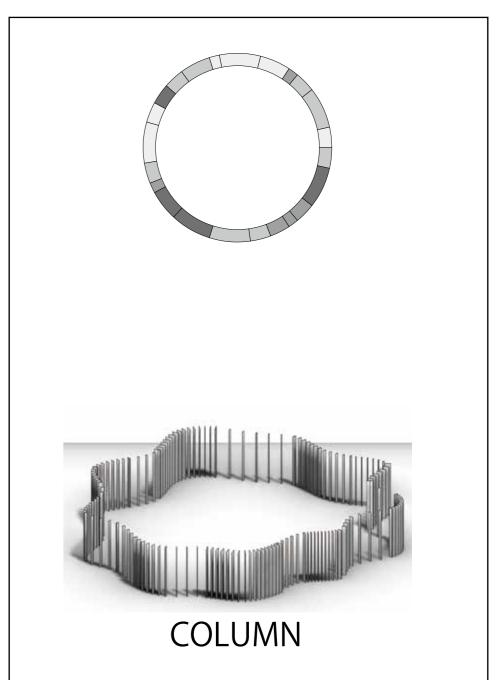

## ■Site Information

Divide picture in to 25 pieces

Extract color average

## ■Columns arrangement