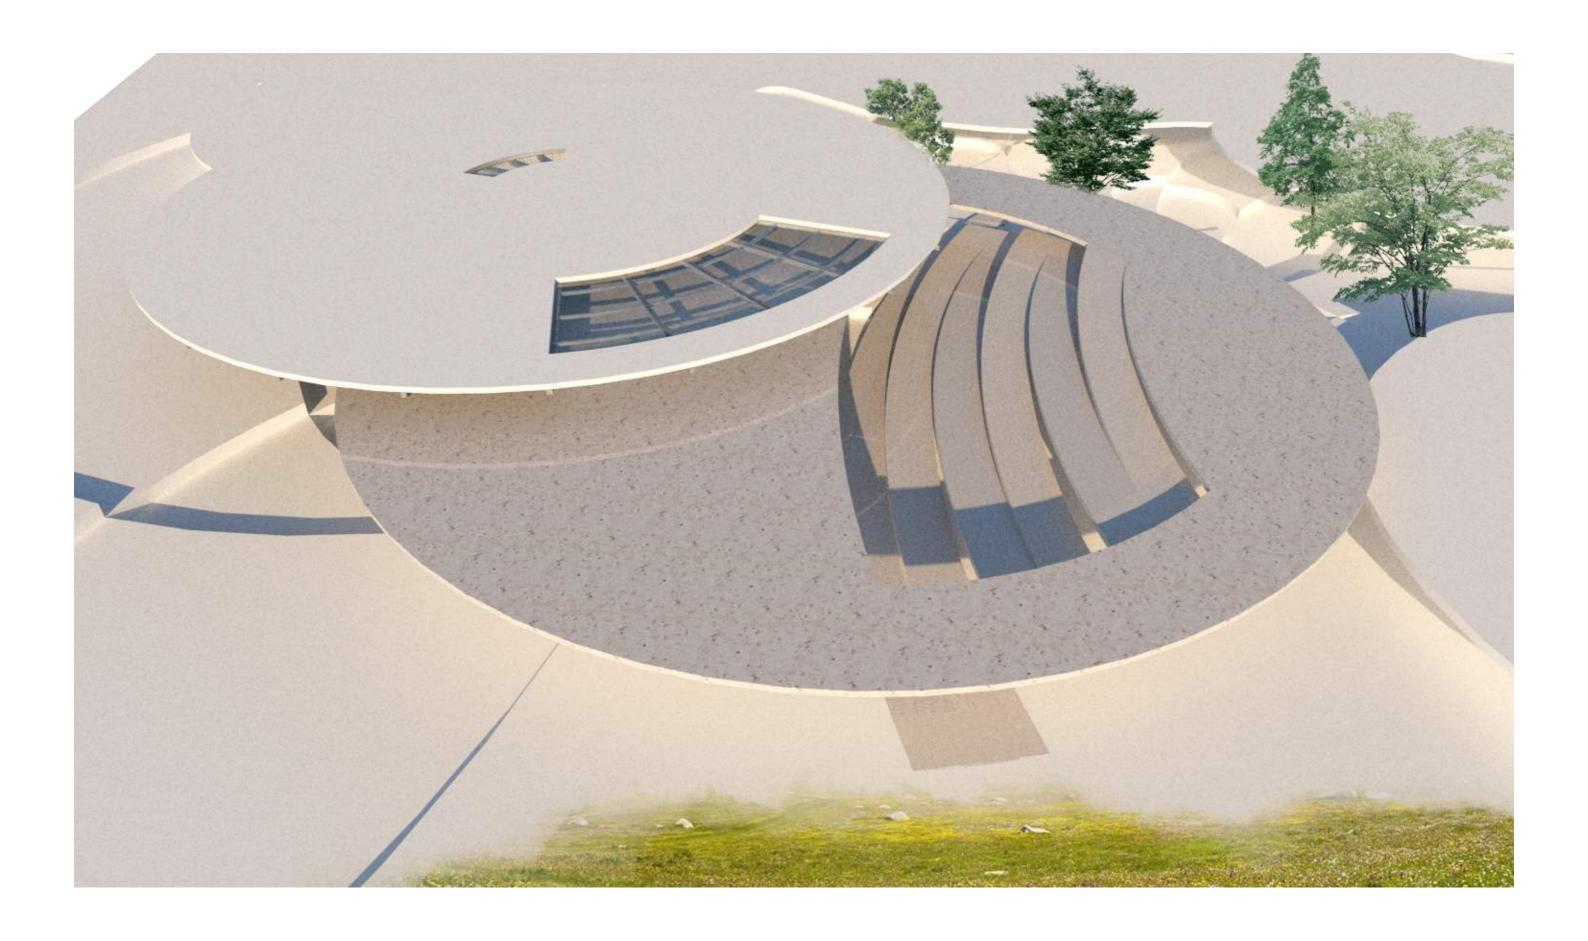

r key.

other key

flexible space → entrance, exit....

(enter,space....)

It can appear everywhere in plan

bacause "enter" "space" can exist everywhere in sentence.







## **■**Constitution



add function

change radius









Panoramic photo

## ■Site Information



Divide picture in to 25 pieces



Extract color average



## ■Columns arrangement







# ■Size of columns



















cylinder shape made from 1. space function 2.to make interior or exterior

























- Entrance, Assembly hall Booking Co-Working space, Gallaly etc...
- Atrium
  People can gather in this space while break time
- Co-Working Space
  Student and Citizen can use this area freely for studying ,working etc...
- Cafe
- Sharing Gllaly
  People can do exhibition for their own art.