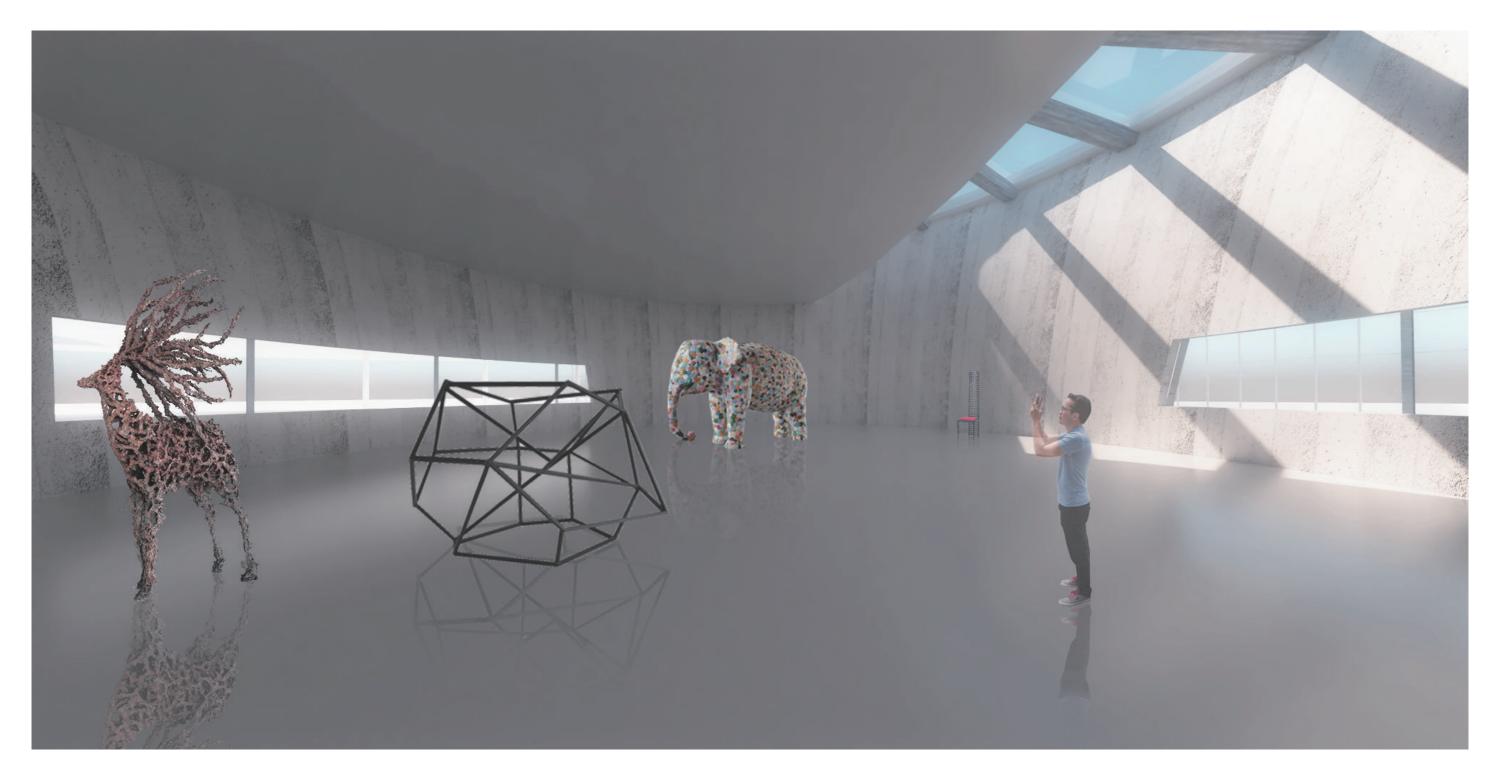

# ■Size of columns

cylinder shape made from 1. space function 2.to make interior or exterior

- Entrance, Assembly hall Booking Co-Working space, Gallaly etc...
- Atrium
  People can gather in this space while break time
- Co-Working Space
  Student and Citizen can use this area freely for studying ,working etc...
- Cafe
- Sharing Gllaly
  People can do exhibition for their own art.