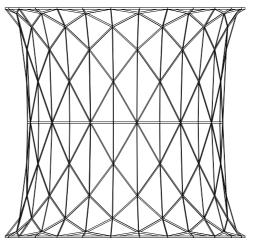

## ■Columns arrangement

# ■Size of columns

cylinder shape made from 1. space function 2.to make interior or exterior

- Entrance, Assembly hall Booking Co-Working space, Gallaly etc...
- Atrium
  People can gather in this space while break time
- Co-Working Space
  Student and Citizen can use this area freely for studying ,working etc...
- Cafe
- Sharing Gllaly
  People can do exhibition for their own art.