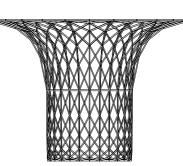

## ■Columns arrangement

# ■Size of columns

cylinder shape made from 1. space function 2.to make interior or exterior

- Entrance, Assembly hall Booking Co-Working space, Gallaly etc...
- Atrium
  People can gather in this space while break time
- Co-Working Space
  Student and Citizen can use this area freely for studying ,working etc...
- Cafe
- Sharing Gllaly
  People can do exhibition for their own art.