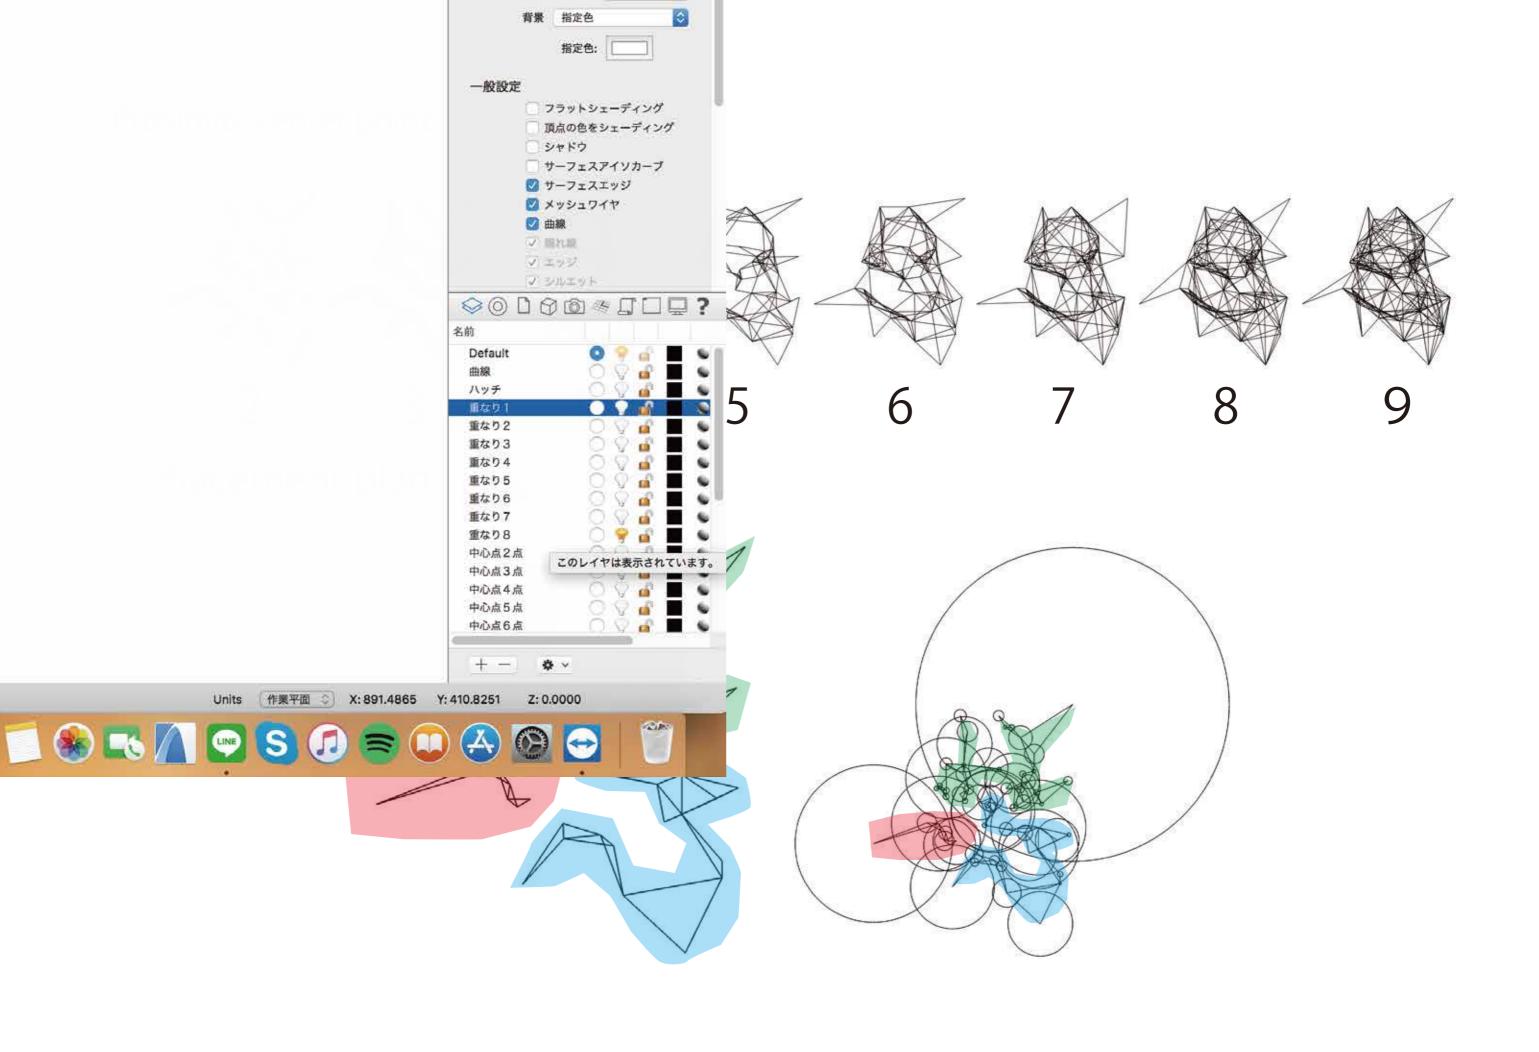

# Vincenne Art University

Yasuyuki Fukuda Simpei Kojima Keigo Nakamura







Function/Form Character Connector/Segment













slab





roof

column







STEP 2 Extract Winding Roads



# STEP 2 Create circles









# Proximity center point





# Proximity intersection

















columi

# Protocol Step



1.Record my keyboard push



2.Count how many button I pushed



3.Analysis



key logger generates .txt file





# Analysis





#### Protocol - HIRAGANA





vowel

core space → open space,coworking area.....

(a,e,i,o,u)

(public)

consonant

branch space → lecture room, meeting room.....

(s,t,r,n....)

(private)

It is connected from vowel or other key.

other key

flexible space → entrance, exit....

(enter,space....)

It can appear everywhere in plan

bacause "enter" "space" can exist everywhere in sentence.







## **■**Constitution



add function

change radius









Panoramic photo

## ■Site Information



Divide picture in to 25 pieces



Extract color average



## ■Columns arrangement







# ■Size