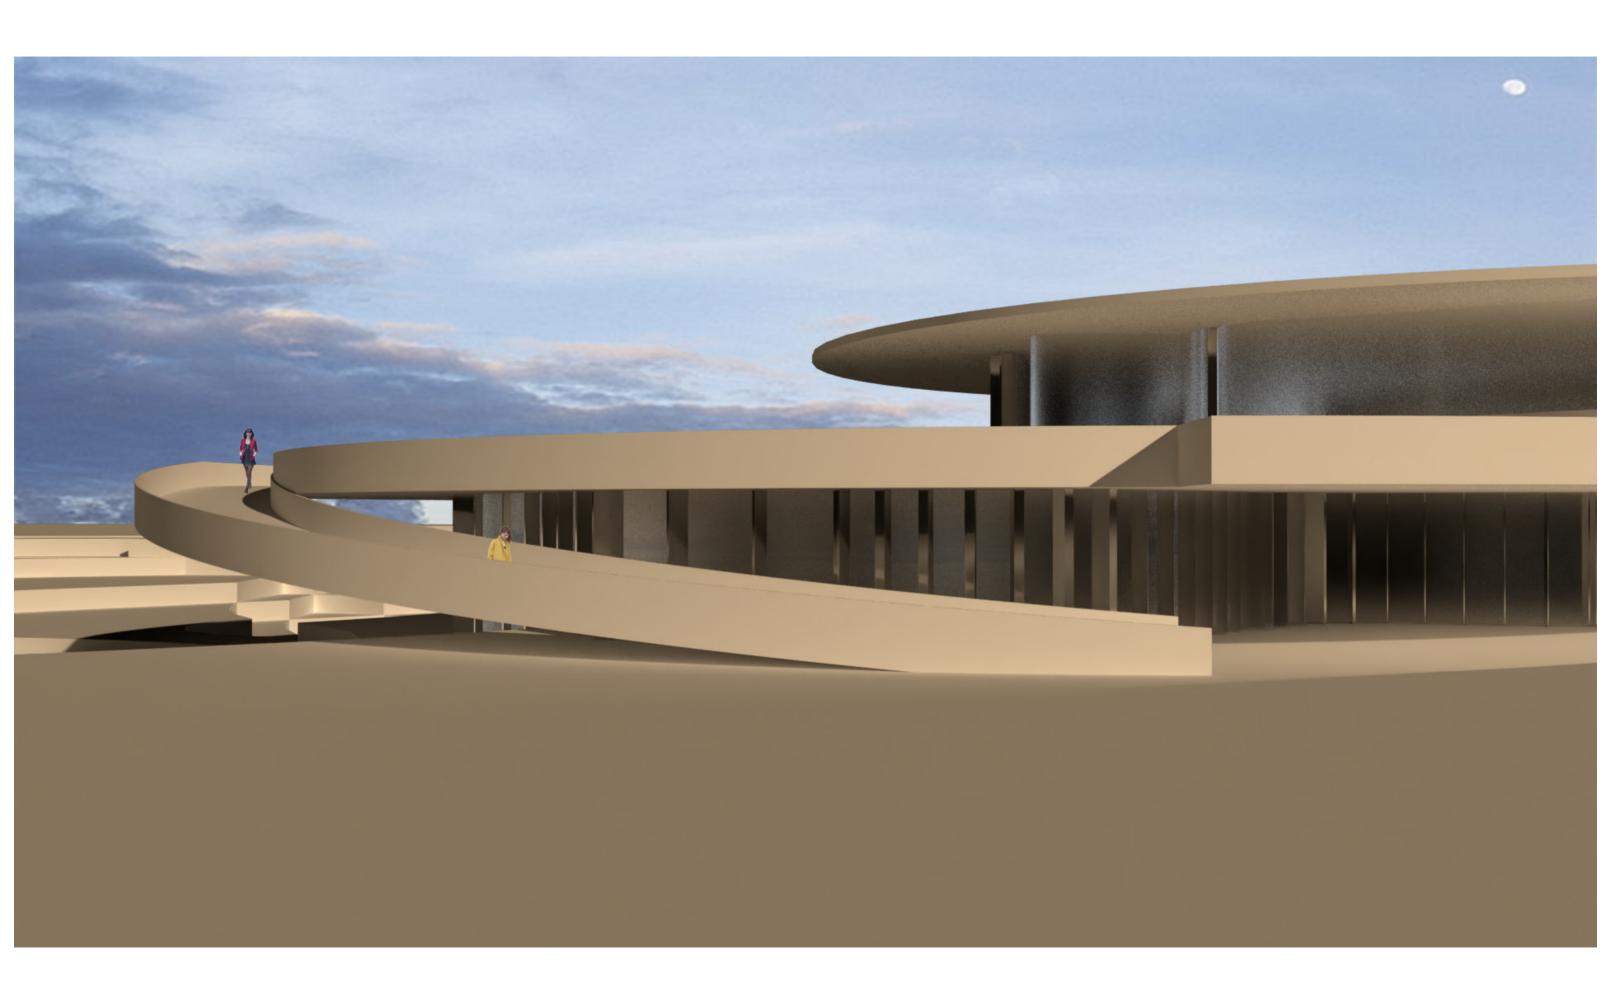

I pushed



3.Analysis



key logger generates .txt file





# Analysis





#### Protocol - HIRAGANA





vowel

core space → open space,coworking area.....

(a,e,i,o,u)

(public)

consonant

branch space → lecture room, meeting room.....

(s,t,r,n....)

(private)

It is connected from vowel or other key.

other key

flexible space → entrance, exit....

(enter,space....)

It can appear everywhere in plan

bacause "enter" "space" can exist everywhere in sentence.







## **■**Constitution



add function

change radius









Panoramic photo

## ■Site Information



Divide picture in to 25 pieces



Extract color average



## ■Columns arrangement







# ■Size of columns



















cylinder shape made from 1. space function 2.to make interior or exterior

























- Entrance, Assembly hall Booking Co-Working space, Gallaly etc...
- Atrium
  People can gather in this space while break time
- Co-Working Space
  Student and Citizen can use this area freely for studying ,working etc...
- Cafe
- Sharing Gllaly
  People can do exhibition for their own art.