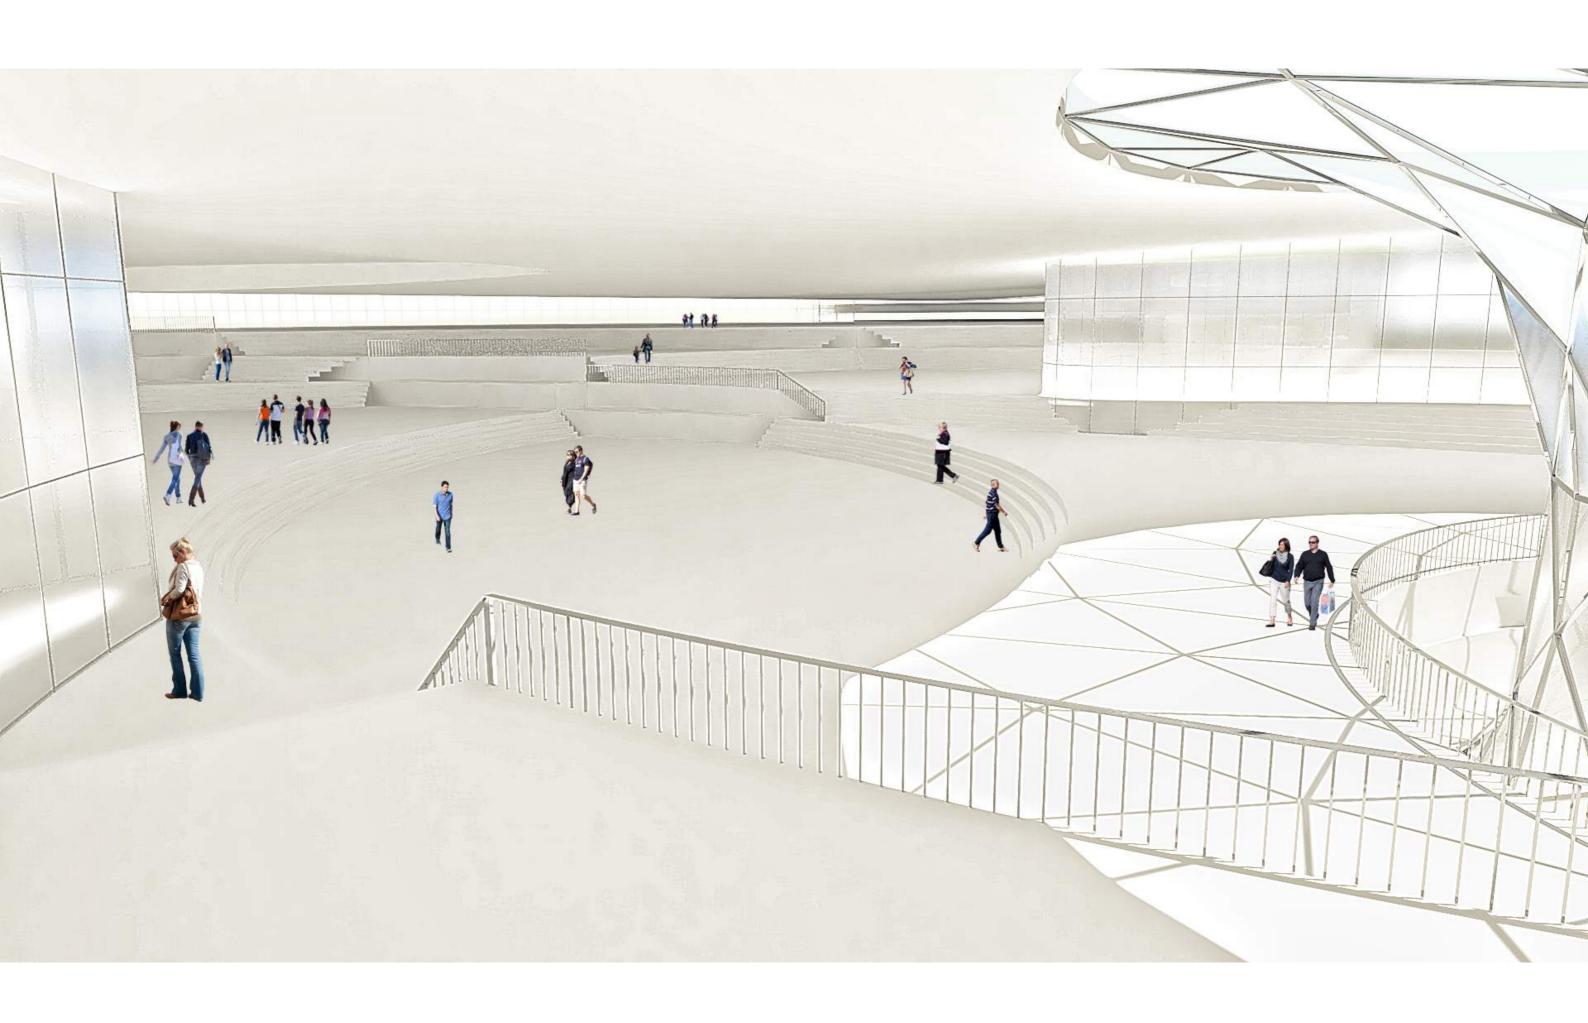

## **■**Constitution

add function

change radius

Panoramic photo

## ■Columns arrangement

# ■Size of columns

cylinder shape made from 1. space function 2.to make interior or exterior

- Entrance, Assembly hall Booking Co-Working space, Gallaly etc...
- Atrium
  People can gather in this space while break time
- Co-Working Space
  Student and Citizen can use this area freely for studying ,working etc...
- Cafe
- Sharing Gllaly
  People can do exhibition for their own art.