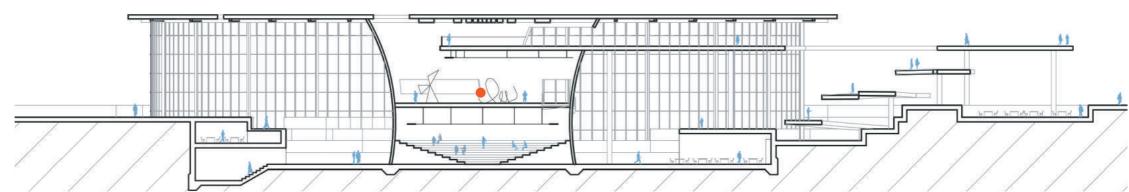

## ■Columns arrangement

# ■Size of columns

cylinder shape made from 1. space function 2.to make interior or exterior

- Entrance, Assembly hall Booking Co-Working space, Gallaly etc...
- Atrium
  People can gather in this space while break time
- Co-Working Space
  Student and Citizen can use this area freely for studying ,working etc...
- Cafe
- Sharing Gllaly
  People can do exhibition for their own art.