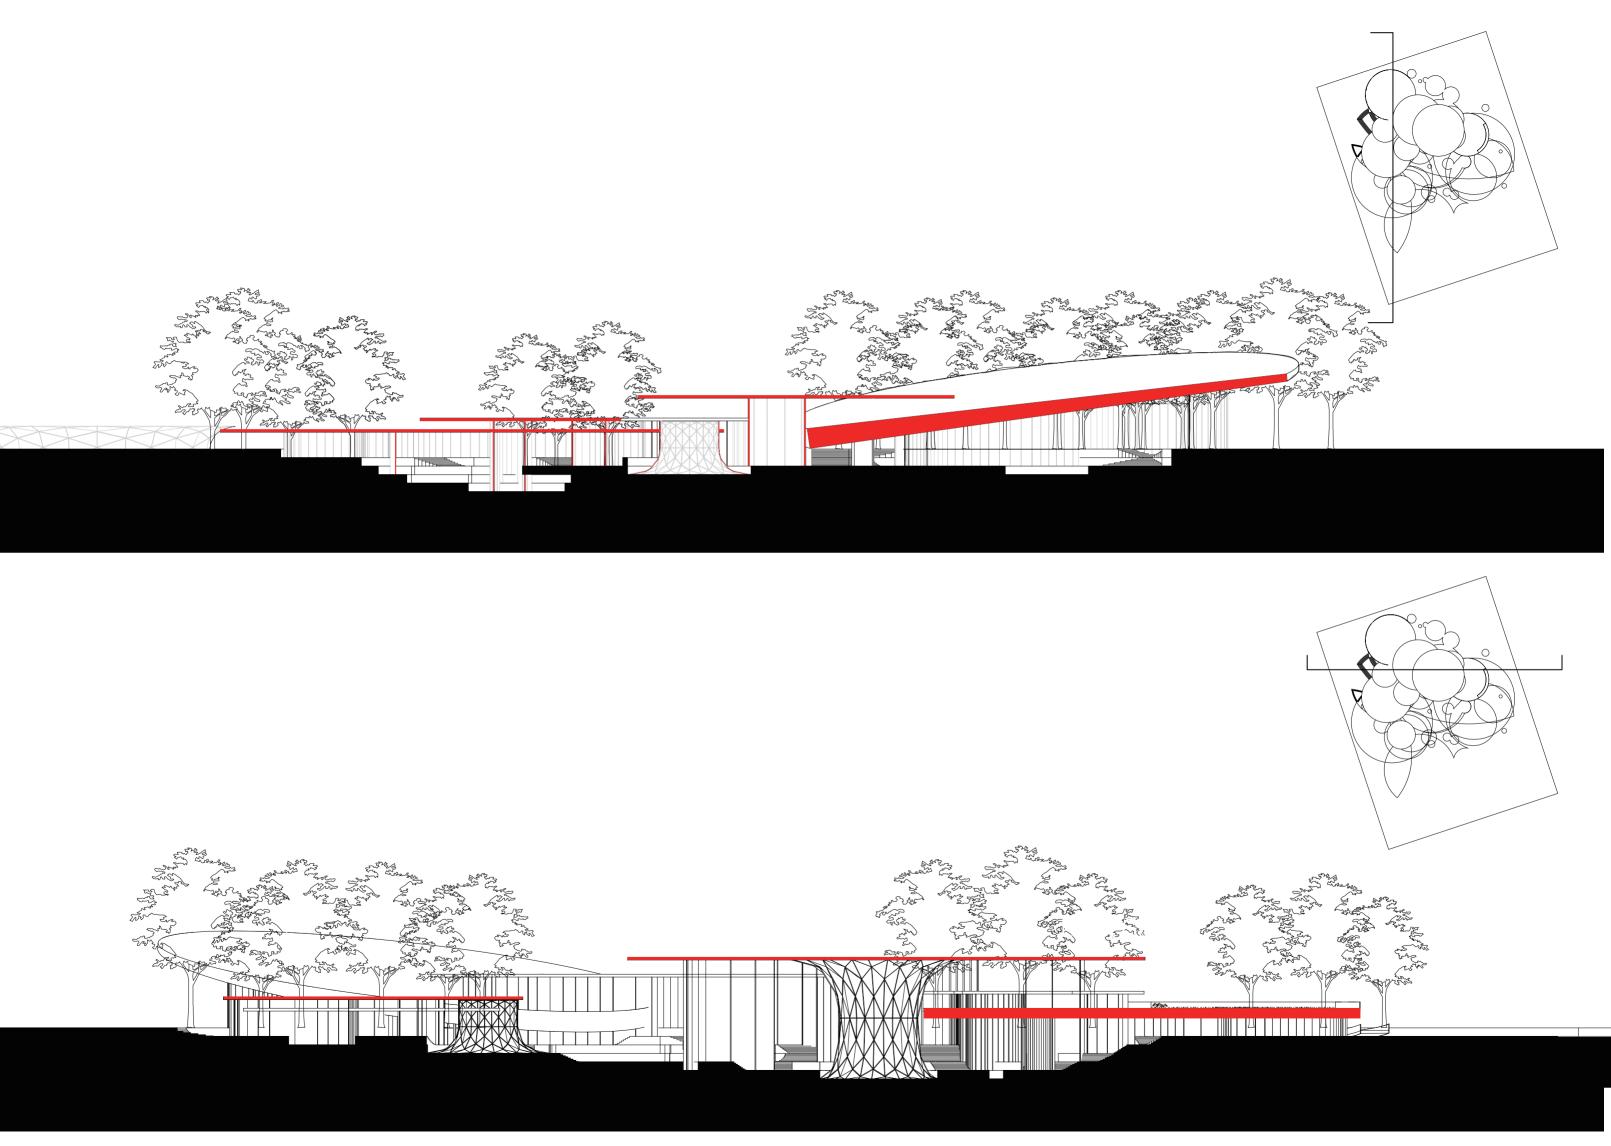

## **■**Constitution

add function

change radius

Panoramic photo

## ■Columns arrangement

# ■Size of columns

cylinder shape made from 1. space function 2.to make interior or exterior

- Entrance, Assembly hall Booking Co-Working space, Gallaly etc...
- Atrium
  People can gather in this space while break time
- Co-Working Space
  Student and Citizen can use this area freely for studying ,working etc...
- Cafe
- Sharing Gllaly
  People can do exhibition for their own art.