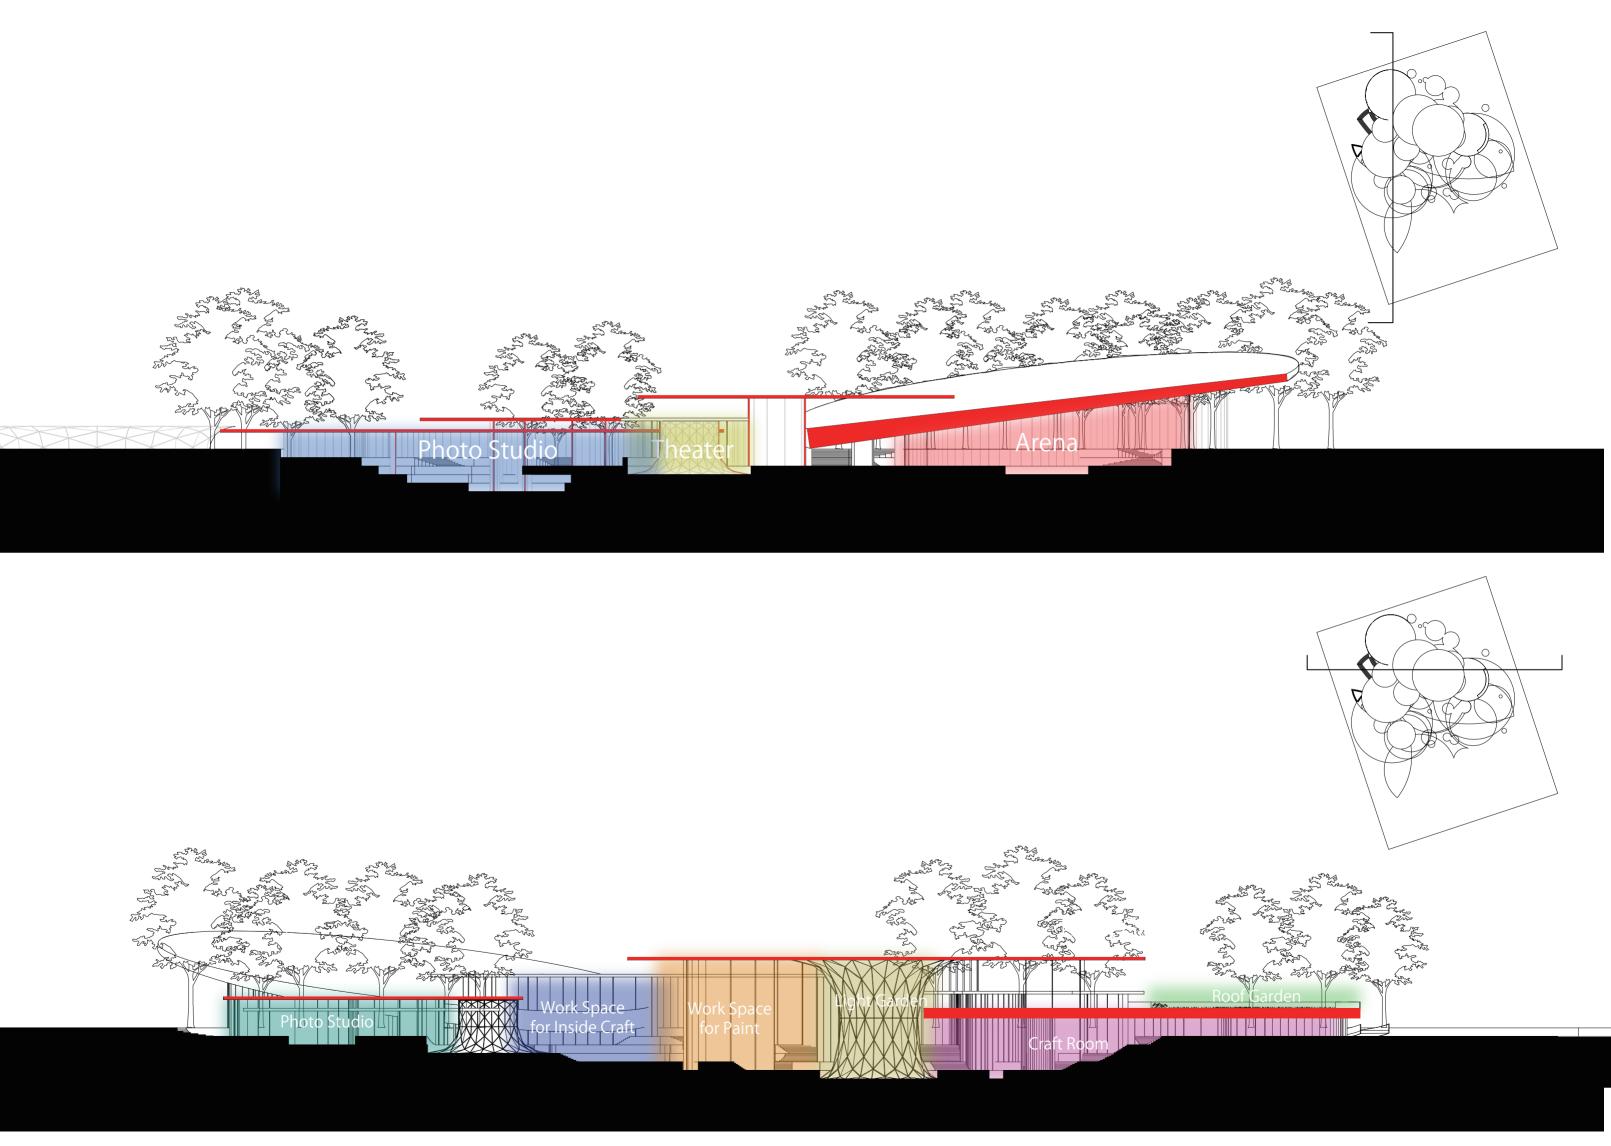

on I pushed



3.Analysis



key logger generates .txt file





# Analysis





#### Protocol - HIRAGANA





vowel

core space → open space,coworking area.....

(a,e,i,o,u)

(public)

consonant

branch space → lecture room, meeting room.....

(s,t,r,n....)

(private)

It is connected from vowel or other key.

other key

flexible space → entrance, exit....

(enter,space....)

It can appear everywhere in plan

bacause "enter" "space" can exist everywhere in sentence.







## **■**Constitution



add function

change radius









Panoramic photo

## ■Site Information



Divide picture in to 25 pieces



Extract color average



## ■Columns arrangement







# ■Size of columns



















cylinder shape made from 1. space function 2.to make interior or exterior

























- Entrance, Assembly hall Booking Co-Working space, Gallaly etc...
- Atrium
  People can gather in this space while break time
- Co-Working Space
  Student and Citizen can use this area freely for studying ,working etc...
- Cafe
- Sharing Gllaly
  People can do exhibition for their own art.