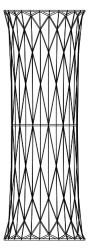

## ■Columns arrangement

# ■Size of columns

cylinder shape made from 1. space function 2.to make interior or exterior

- Entrance, Assembly hall Booking Co-Working space, Gallaly etc...
- Atrium
  People can gather in this space while break time
- Co-Working Space
  Student and Citizen can use this area freely for studying ,working etc...
- Cafe
- Sharing Gllaly
  People can do exhibition for their own art.