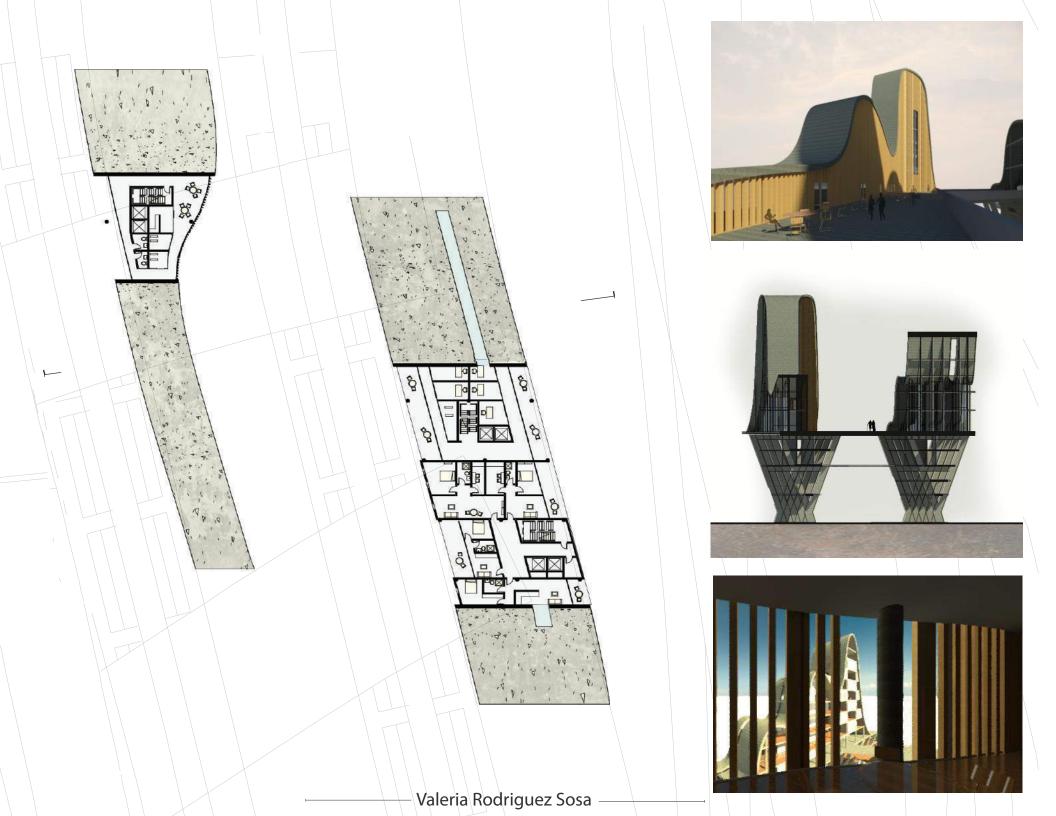

### INTENTIONS

Two buildings separeted but connected with bridget on different levels. One of the building designed for commertial use and the other one for habitational and offices. The second building is a more private one. Both on them get connected in the ground floor with public spaces and commercial area.

#### Openings for lightening

Fluent circulation

Separation public -private

- Valeria Rodriguez Sosa

### Plan du rez de chaussée

### <u>Références</u>

### Texture

1. TERRACE 2. ENTRANCE/FOYER 3. BATHROOM 4. LIVING ROOM 5. DINING ROOM 6. KITCHEN 7. BEDROOM

TERRACE
ENTRANCE/FOYER
BATHROOM
LIVING ROOM
DINING ROOM
KITCHEN
BEDROOM