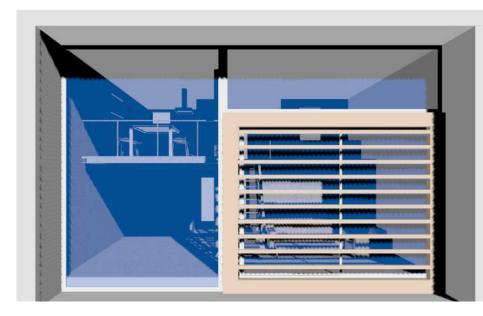

ake Artificial ground. Space on the ground is for housings and a theater, Space under the ground is for commercial area.



Triangle structure supply natural light to under the ground.

### RHINO ET GRASSHOPPER





## **PROPOSITION URBAINE**

























### INTENTIONS

Two buildings separeted but connected with bridget on different levels. One of the building designed for commertial use and the other one for habitational and offices. The second building is a more private one. Both on them get connected in the ground floor with public spaces and commercial area.

#### Openings for lightening



Fluent circulation

Separation public -private





- Valeria Rodriguez Sosa









### Plan du rez de chaussée





### <u>Références</u>













### Texture

























1. TERRACE 2. ENTRANCE/FOYER 3. BATHROOM 4. LIVING ROOM 5. DINING ROOM 6. KITCHEN 7. BEDROOM



TERRACE
ENTRANCE/FOYER
BATHROOM
LIVING ROOM
DINING ROOM
KITCHEN
BEDROOM

























# Urban Theatre Takaki ITO



Srope for business, directly connection to stage Flow line for customers