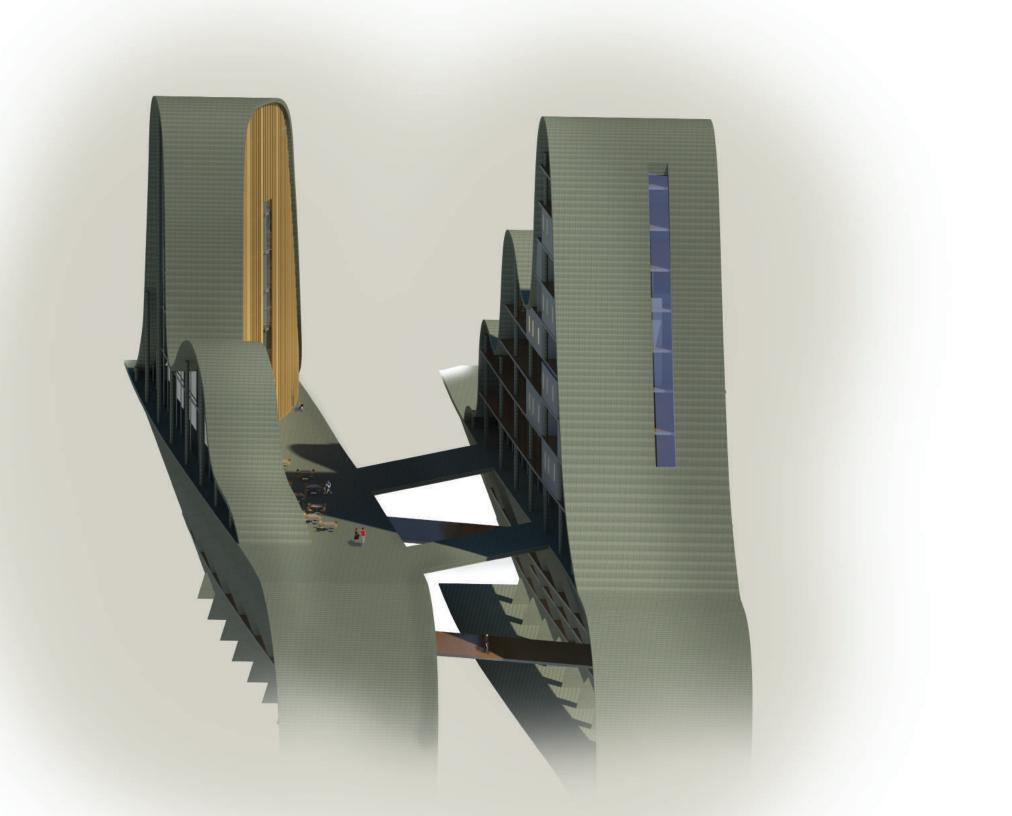

### INTENTIONS

Two buildings separeted but connected with bridget on different levels. One of the building designed for commertial use and the other one for habitational and offices. The second building is a more private one. Both on them get connected in the ground floor with public spaces and commercial area.

#### Openings for lightening

Fluent circulation

Separation public -private

- Valeria Rodriguez Sosa