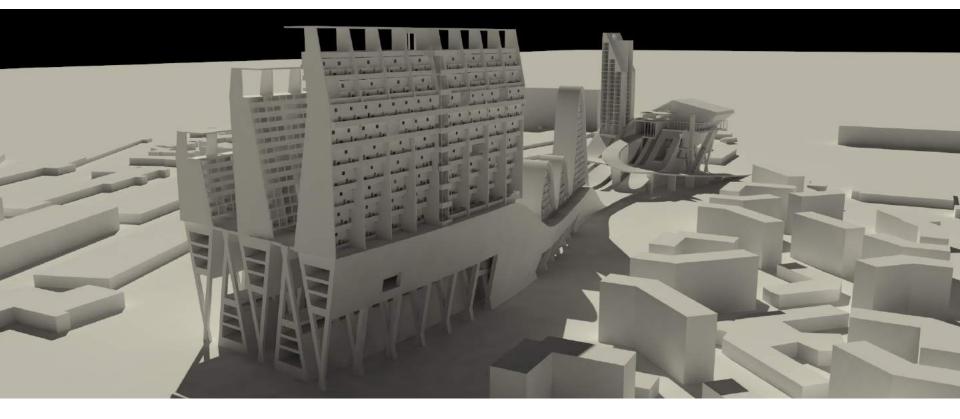

### INTENTIONS

Make a grid along the train line by using grasshopper.

People can go up along the big slope of the ground.

Make Artificial ground. Space on the ground is for housings and a theater, Space under the ground is for commercial area.

Triangle structure supply natural light to under the ground.