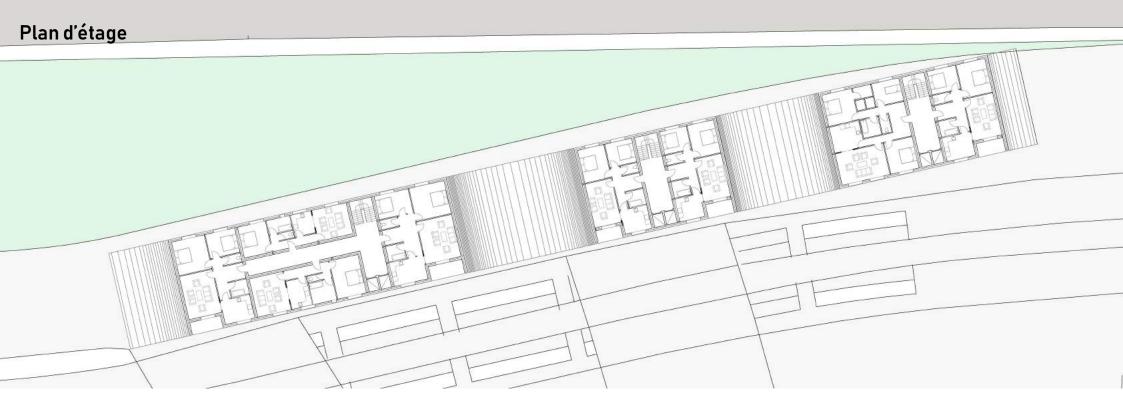

g the big slope of the ground.



Make Artificial ground. Space on the ground is for housings and a theater, Space under the ground is for commercial area.



Triangle structure supply natural light to under the ground.

### RHINO ET GRASSHOPPER





## **PROPOSITION URBAINE**

























### INTENTIONS

Two buildings separeted but connected with bridget on different levels. One of the building designed for commertial use and the other one for habitational and offices. The second building is a more private one. Both on them get connected in the ground floor with public spaces and commercial area.

#### Openings for lightening



Fluent circulation

Separation public -private





- Valeria Rodriguez Sosa









### Plan du rez de chaussée





### <u>Références</u>













### Texture

























1. TERRACE 2. ENTRANCE/FOYER 3. BATHROOM 4. LIVING ROOM 5. DINING ROOM 6. KITCHEN 7. BEDROOM



TERRACE
ENTRANCE/FOYER
BATHROOM
LIVING ROOM
DINING ROOM
KITCHEN
BEDROOM

























# Urban Theatre Takaki ITO



Srope for business, directly connection to stage Flow line for customers