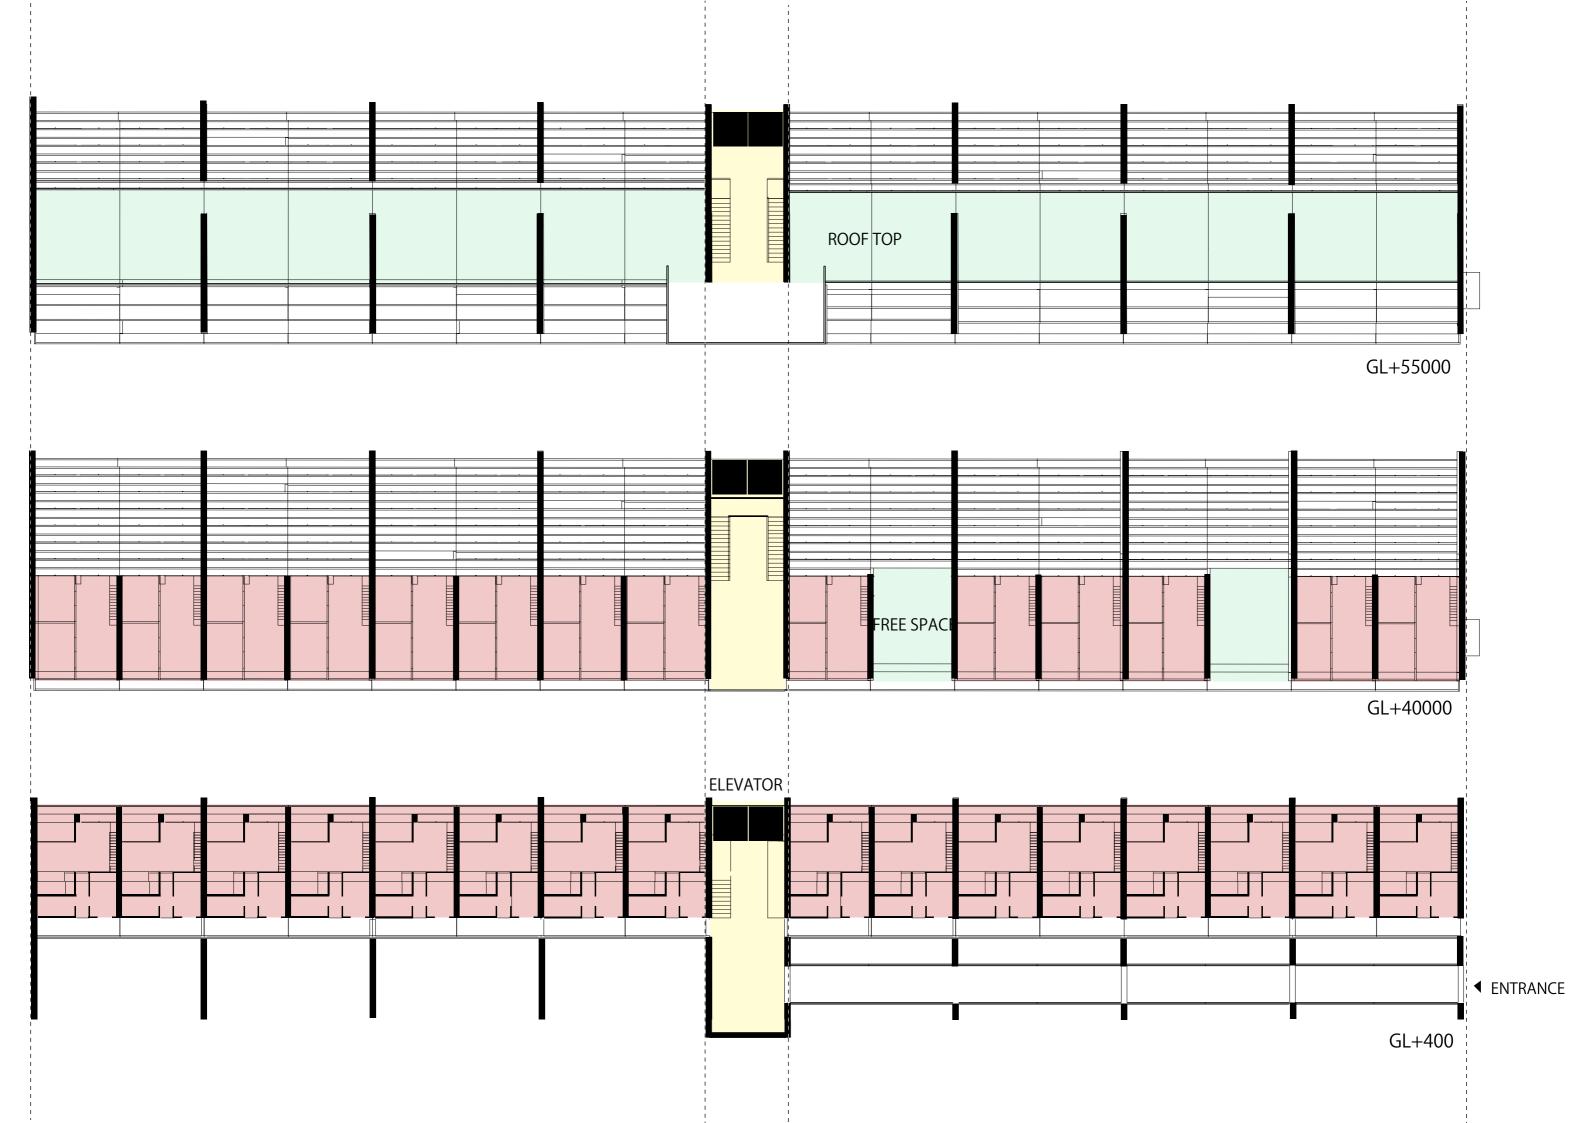

### INTENTIONS

Two buildings separeted but connected with bridget on different levels. One of the building designed for commertial use and the other one for habitational and offices. The second building is a more private one. Both on them get connected in the ground floor with public spaces and commercial area.

#### Openings for lightening

Fluent circulation

Separation public -private

- Valeria Rodriguez Sosa

### Plan du rez de chaussée