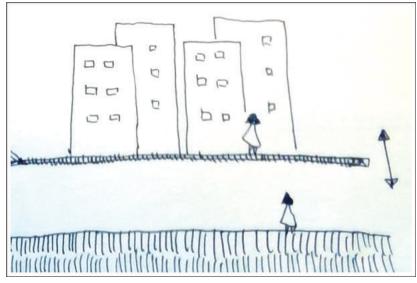

### INTENTIONS

Make a grid along the train line by using grasshopper.

People can go up along the big slope of the ground.

Make Artificial ground. Space on the ground is for housings and a theater, Space under the ground is for commercial area.

Triangle structure supply natural light to under the ground.