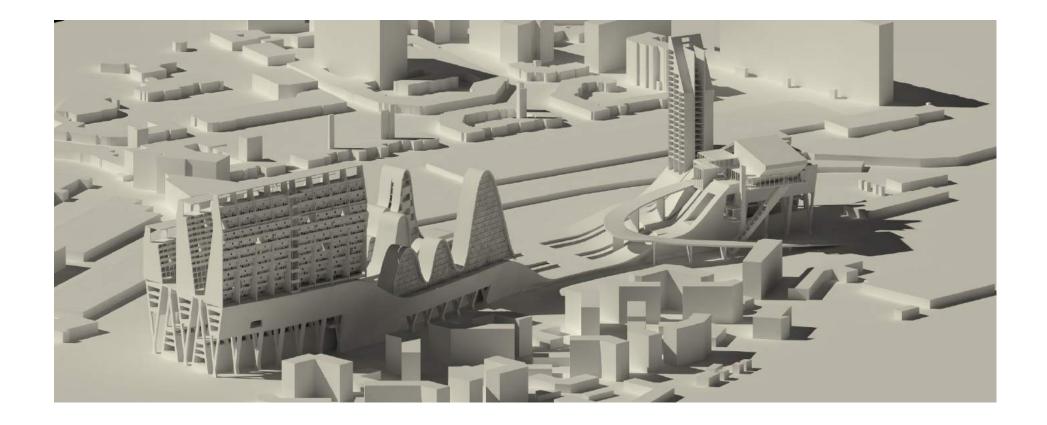

## **PROPOSITION URBAINE**

### INTENTIONS

Two buildings separeted but connected with bridget on different levels. One of the building designed for commertial use and the other one for habitational and offices. The second building is a more private one. Both on them get connected in the ground floor with public spaces and commercial area.