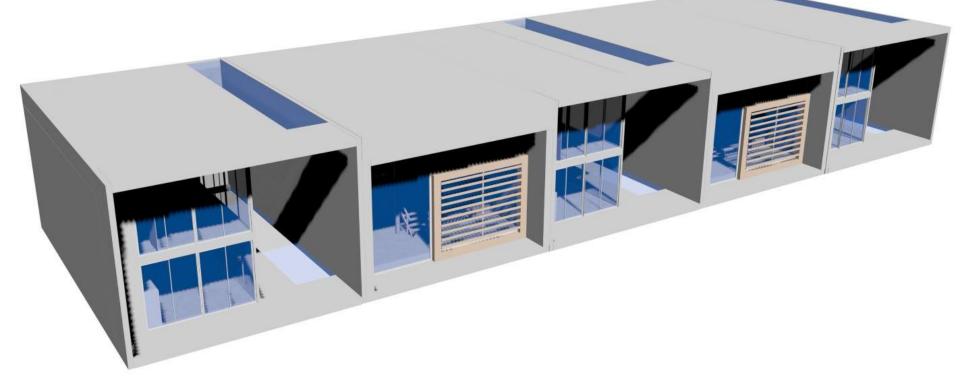

### INTENTIONS

Two buildings separeted but connected with bridget on different levels. One of the building designed for commertial use and the other one for habitational and offices. The second building is a more private one. Both on them get connected in the ground floor with public spaces and commercial area.

#### Openings for lightening

Fluent circulation

Separation public -private

- Valeria Rodriguez Sosa