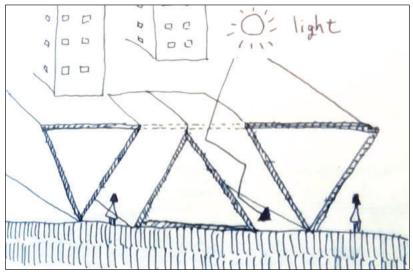

### INTENTIONS

Make a grid along the train line by using grasshopper.

People can go up along the big slope of the ground.

Make Artificial ground. Space on the ground is for housings and a theater, Space under the ground is for commercial area.

Triangle structure supply natural light to under the ground.