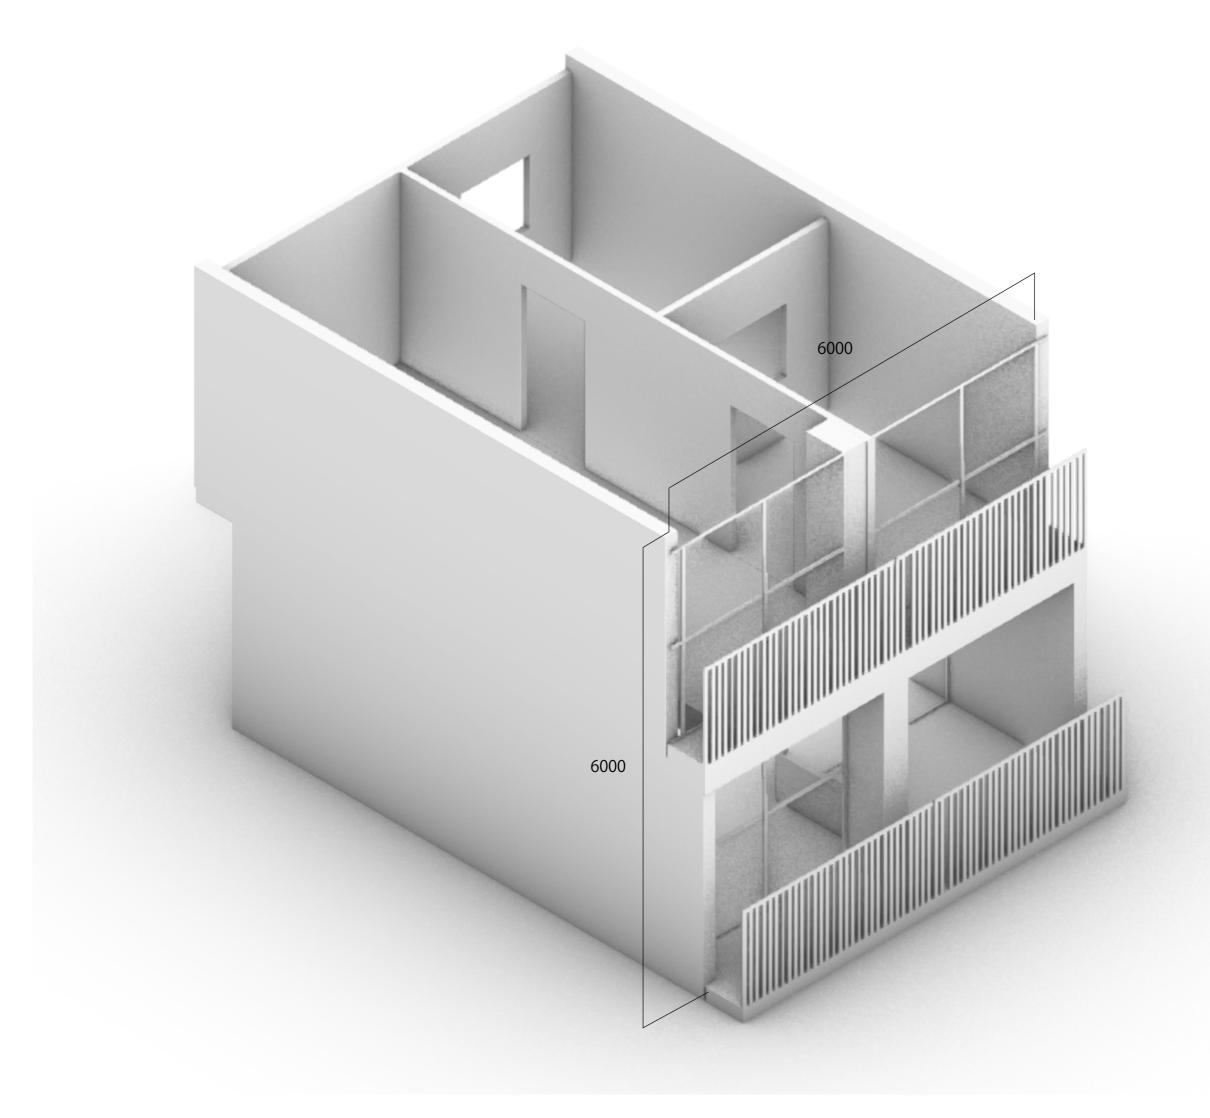

### Texture

1. TERRACE 2. ENTRANCE/FOYER 3. BATHROOM 4. LIVING ROOM 5. DINING ROOM 6. KITCHEN 7. BEDROOM

TERRACE
ENTRANCE/FOYER
BATHROOM
LIVING ROOM
DINING ROOM
KITCHEN
BEDROOM