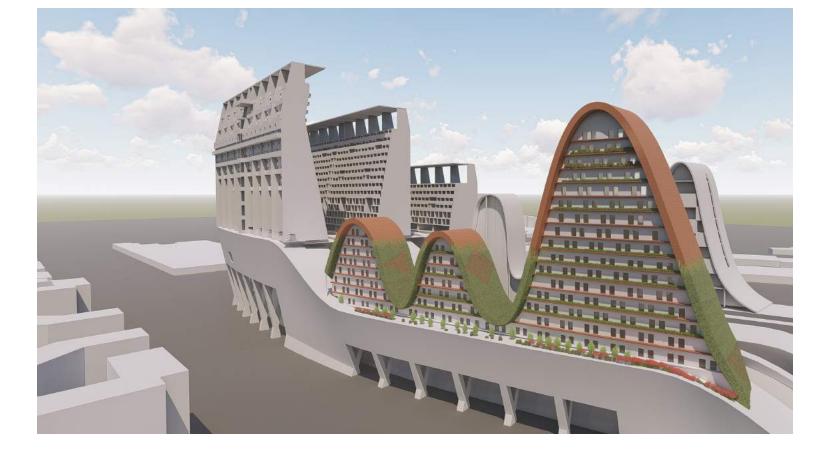

### INTENTIONS

Two buildings separeted but connected with bridget on different levels. One of the building designed for commertial use and the other one for habitational and offices. The second building is a more private one. Both on them get connected in the ground floor with public spaces and commercial area.

#### Openings for lightening

Fluent circulation

Separation public -private

- Valeria Rodriguez Sosa