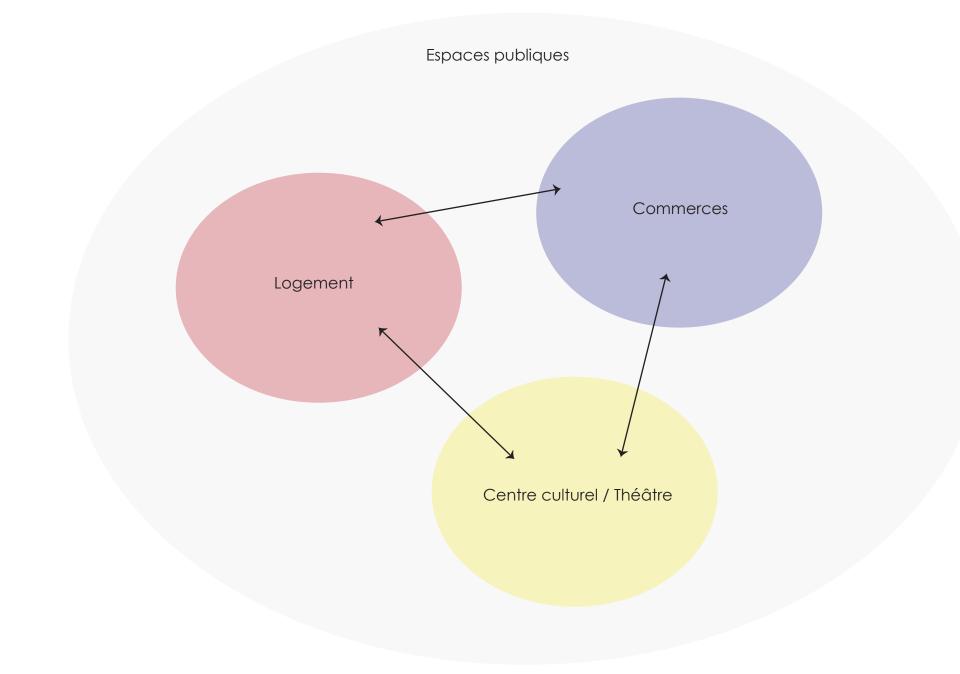

### INTENTIONS

Two buildings separeted but connected with bridget on different levels. One of the building designed for commertial use and the other one for habitational and offices. The second building is a more private one. Both on them get connected in the ground floor with public spaces and commercial area.