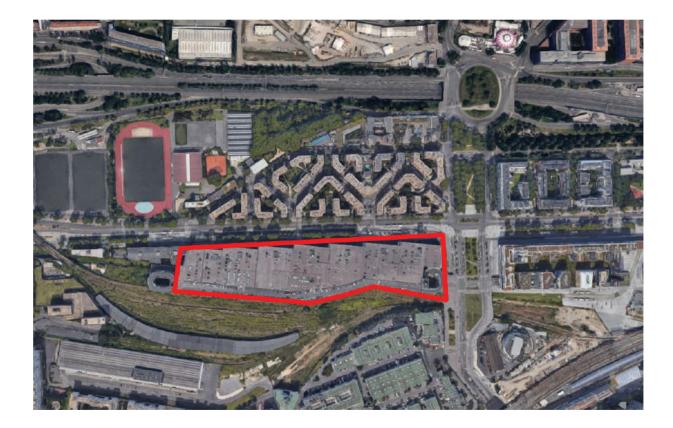

## **UPSIDE DOWN**

Living, comertial and entreteinment complex

Projet d'architecture / MP916 Projet urbain et villes européennes

Valeria Rodriguez Sosa - Tomohiro maeda - Takaki Ito - Nassima Merad - Denisa Feza

## LE SITE











### INTENTIONS



Make a grid along the train line by using grasshopper.



People can go up along the big slope of the ground.



Make Artificial ground. Space on the ground is for housings and a theater, Space under the ground is for commercial area.



Triangle structure supply natural light to under the ground.

### RHINO ET GRASSHOPPER





## **PROPOSITION URBAINE**

























### INTENTIONS

Two buildings separeted but connected with bridget on different levels. One of the building designed for commertial use and the other one for habitational and offices. The second building is a more private one. Both on them get connected in the ground floor with public spaces and commercial area.

#### Openings for lightening



Fluent circulation

Separation public -priv