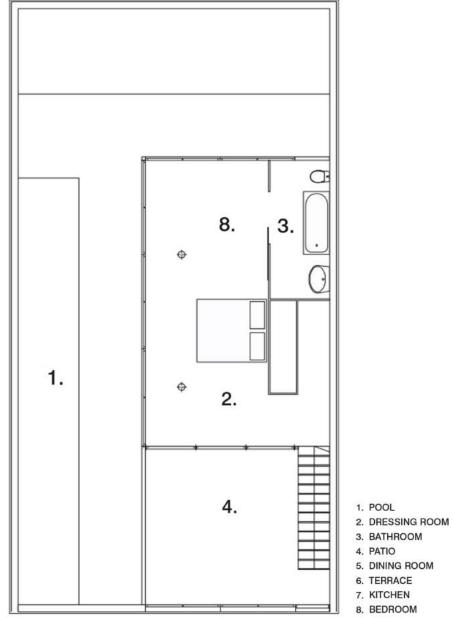

### Texture

1. TERRACE 2. ENTRANCE/FOYER 3. BATHROOM 4. LIVING ROOM 5. DINING ROOM 6. KITCHEN 7. BEDROOM

TERRACE
ENTRANCE/FOYER
BATHROOM
LIVING ROOM
DINING ROOM
KITCHEN
BEDROOM