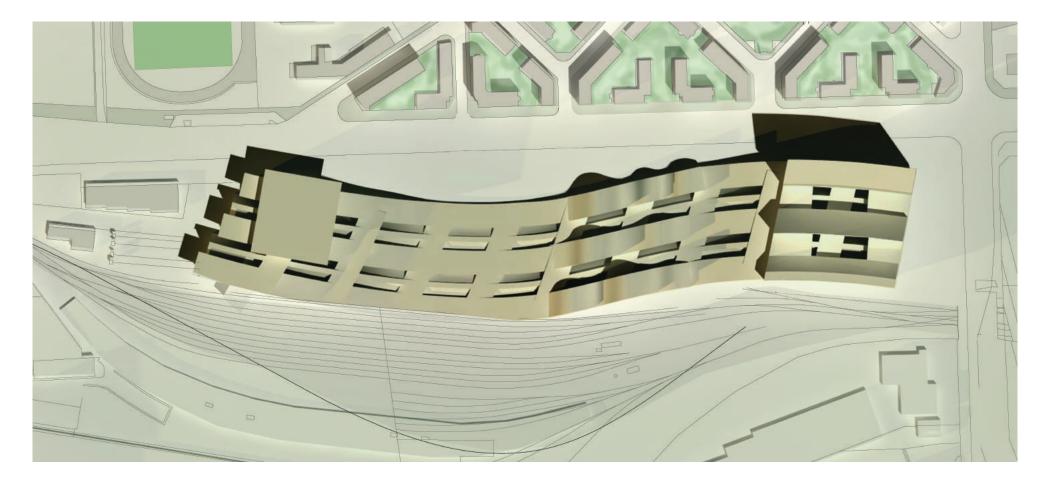

### INTENTIONS

Two buildings separeted but connected with bridget on different levels. One of the building designed for commertial use and the other one for habitational and offices. The second building is a more private one. Both on them get connected in the ground floor with public spaces and commercial area.

#### Openings for lightening

Fluent circulation

Separation public -private

- Valeria Rodriguez Sosa