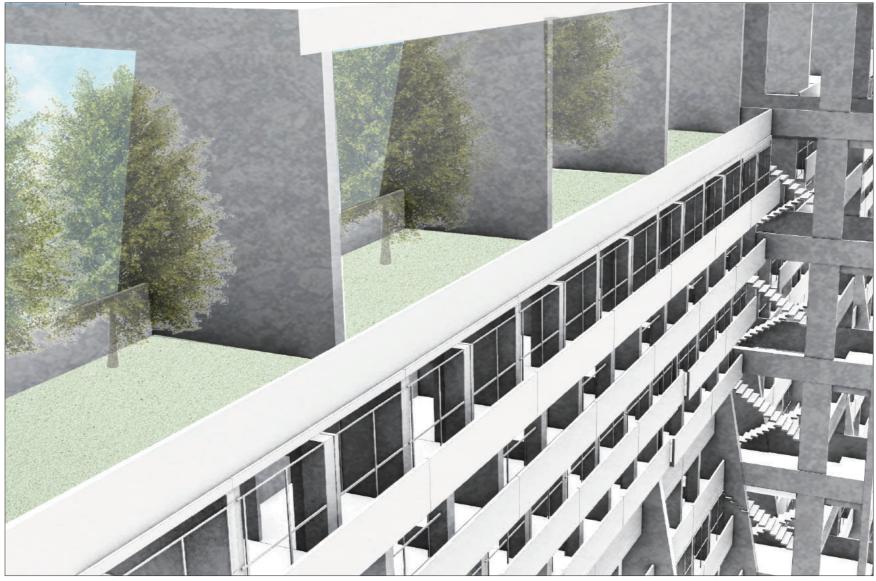

### INTENTIONS

Two buildings separeted but connected with bridget on different levels. One of the building designed for commertial use and the other one for habitational and offices. The second building is a more private one. Both on them get connected in the ground floor with public spaces and commercial area.

#### Openings for lightening

Fluent circulation

Separation public -private

- Valeria Rodriguez Sosa