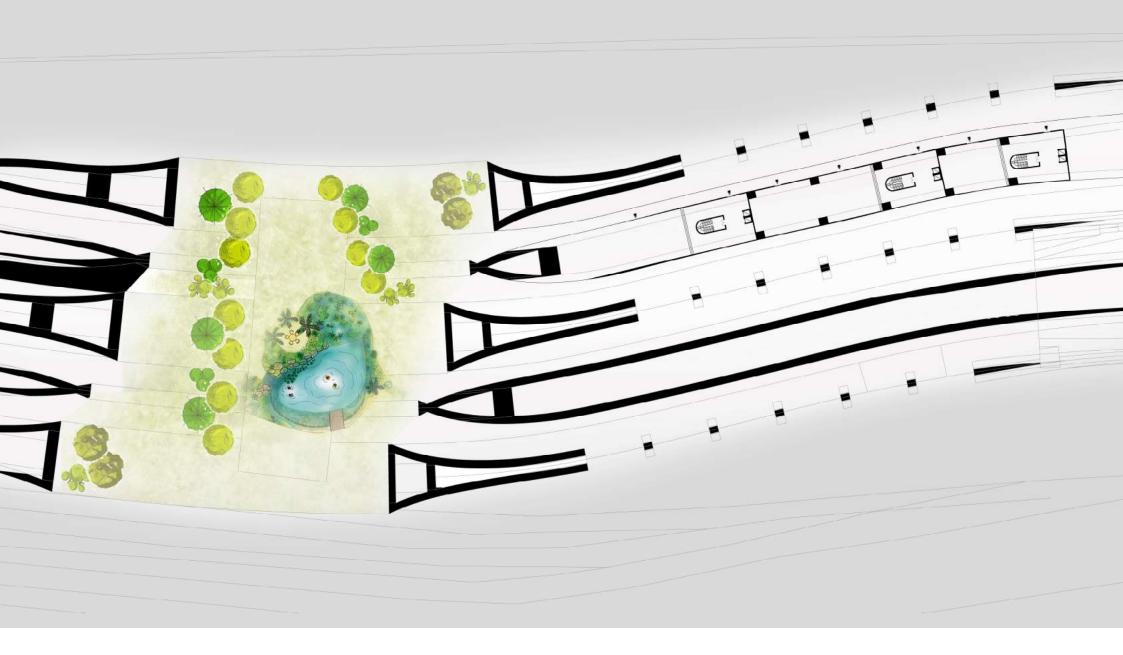

asshopper.



People can go up along the big slope of the ground.



Make Artificial ground. Space on the ground is for housings and a theater, Space under the ground is for commercial area.



Triangle structure supply natural light to under the ground.

### RHINO ET GRASSHOPPER





## **PROPOSITION URBAINE**

























### INTENTIONS

Two buildings separeted but connected with bridget on different levels. One of the building designed for commertial use and the other one for habitational and offices. The second building is a more private one. Both on them get connected in the ground floor with public spaces and commercial area.

#### Openings for lightening



Fluent circulation

Separation public -private





- Valeria Rodriguez Sosa









### Plan du rez de chaussée





### <u>Références</u>













### Texture

























1. TERRACE 2. ENTRANCE/FOYER 3. BATHROOM 4. LIVING ROOM 5. DINING ROOM 6. KITCHEN 7. BEDROOM



TERRACE
ENTRANCE/FOYER
BATHROOM
LIVING ROOM
DINING ROOM
KITCHEN
BEDROOM

























# Urban Theatre Takaki ITO



Srope for business, directly connection to stage Flow line for customers