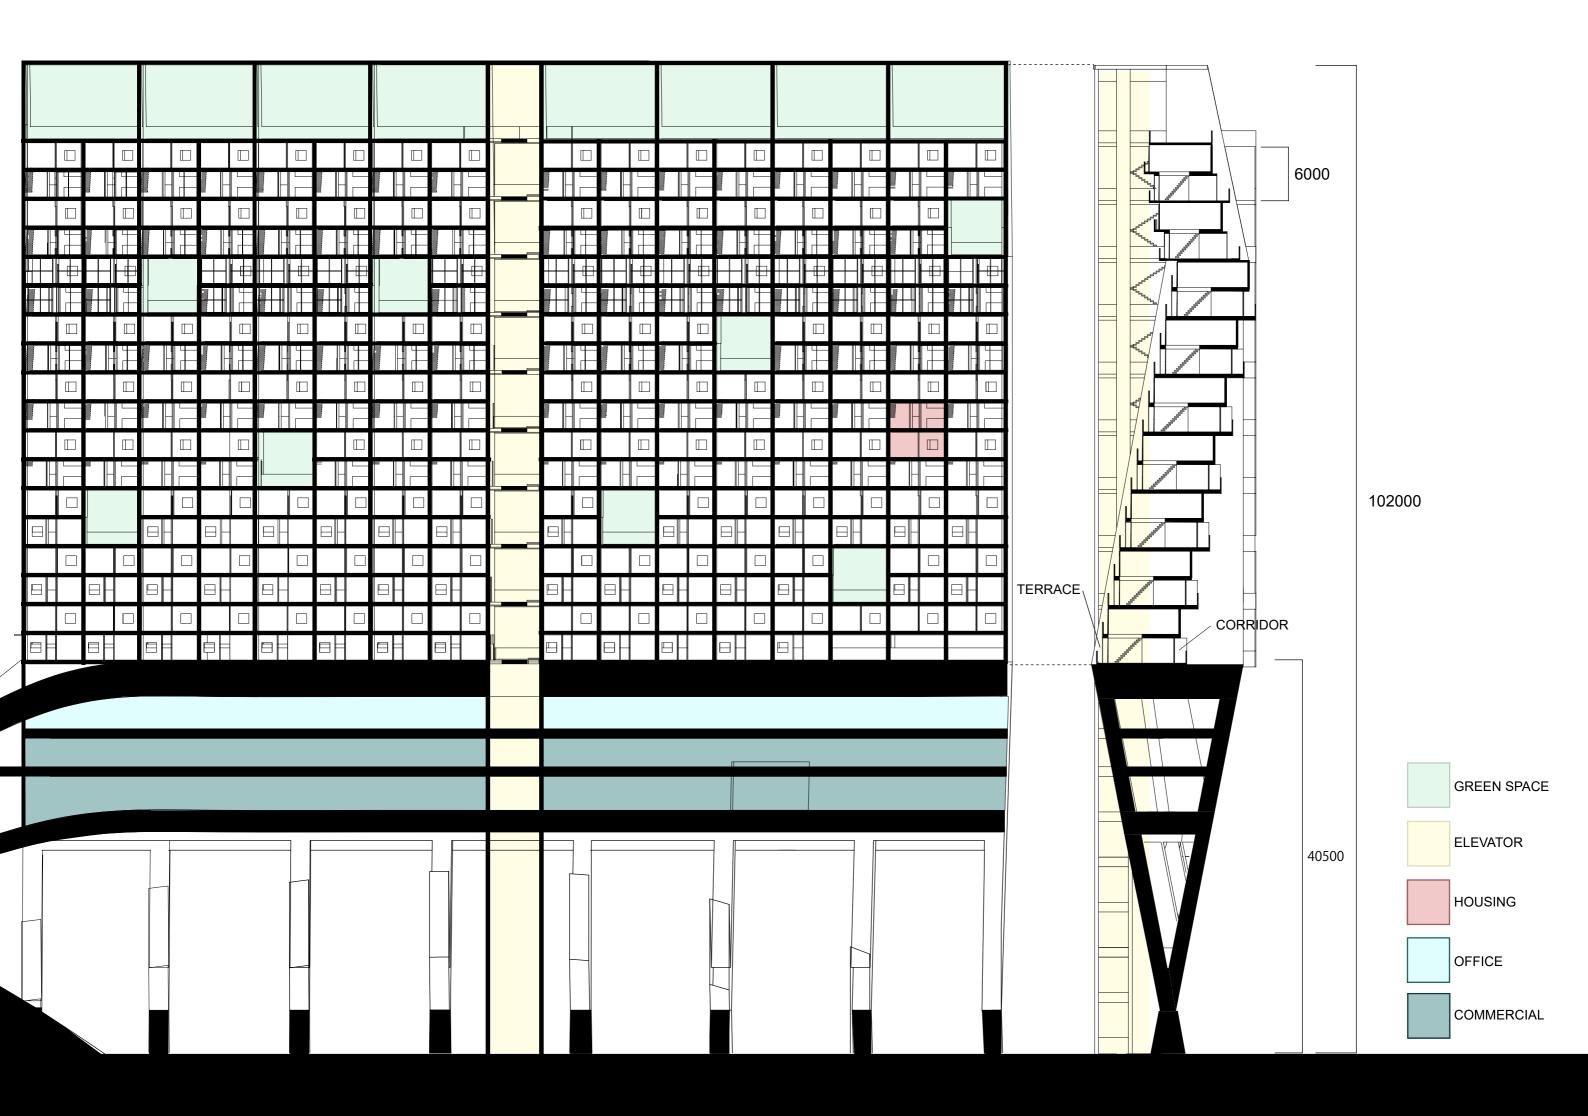

### INTENTIONS

Make a grid along the train line by using grasshopper.

People can go up along the big slope of the ground.

Make Artificial ground. Space on the ground is for housings and a theater, Space under the ground is for commercial area.

Triangle structure supply natural light to under the ground.