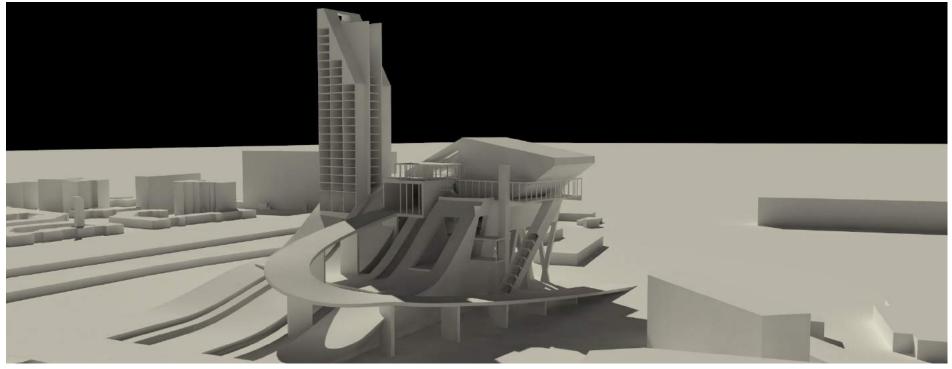

### INTENTIONS

Make a grid along the train line by using grasshopper.

People can go up along the big slope of the ground.

Make Artificial ground. Space on the ground is for housings and a theater, Space under the ground is for commercial area.

Triangle structure supply natural light to under the ground.

# Urban Theatre Takaki ITO

Srope for business, directly connection to stage Flow line for customers