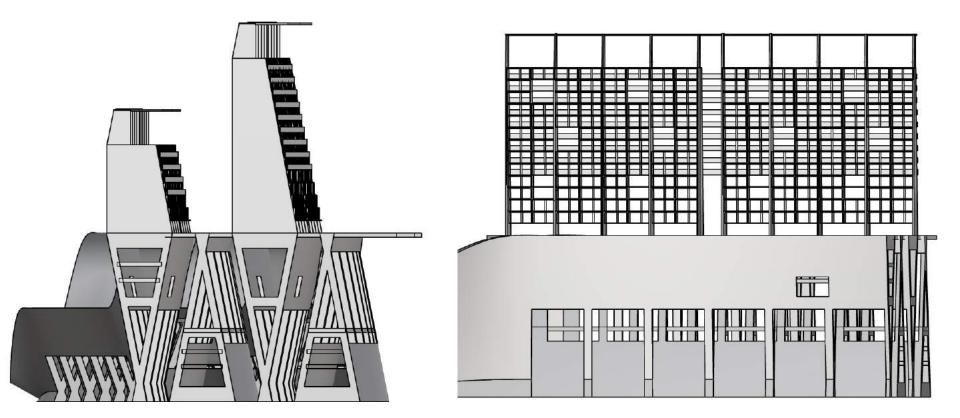

### INTENTIONS

Make a grid along the train line by using grasshopper.

People can go up along the big slope of the ground.

Make Artificial ground. Space on the ground is for housings and a theater, Space under the ground is for commercial area.

Triangle structure supply natural light to under the ground.