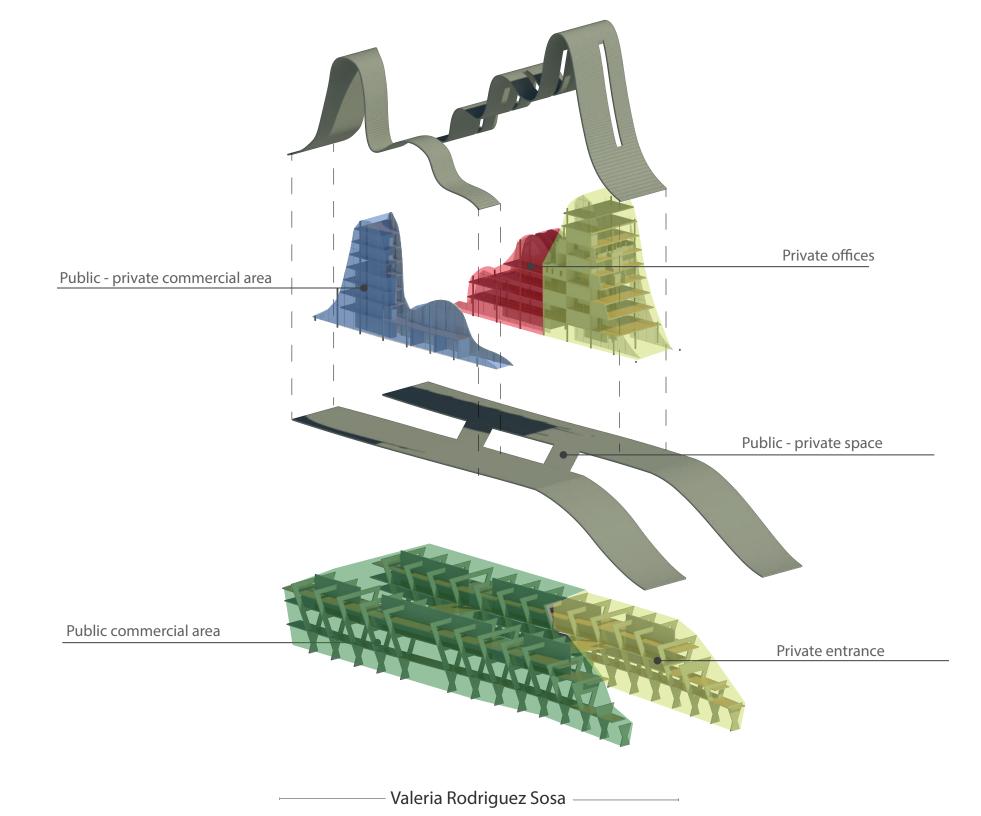

### INTENTIONS

Two buildings separeted but connected with bridget on different levels. One of the building designed for commertial use and the other one for habitational and offices. The second building is a more private one. Both on them get connected in the ground floor with public spaces and commercial area.

#### Openings for lightening

Fluent circulation

Separation public -private

- Valeria Rodriguez Sosa