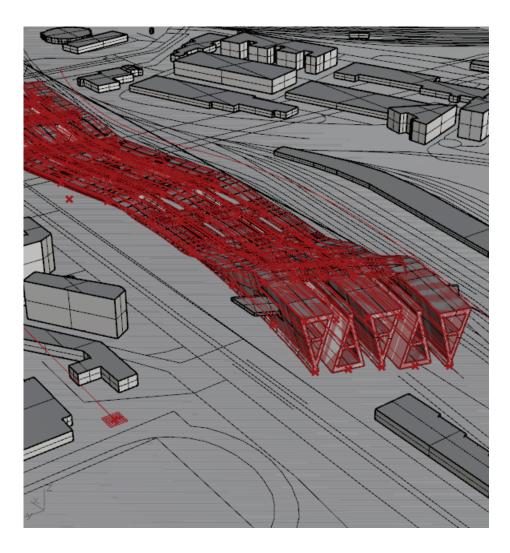

### INTENTIONS

Make a grid along the train line by using grasshopper.

People can go up along the big slope of the ground.

Make Artificial ground. Space on the ground is for housings and a theater, Space under the ground is for commercial area.

Triangle structure supply natural light to under the ground.