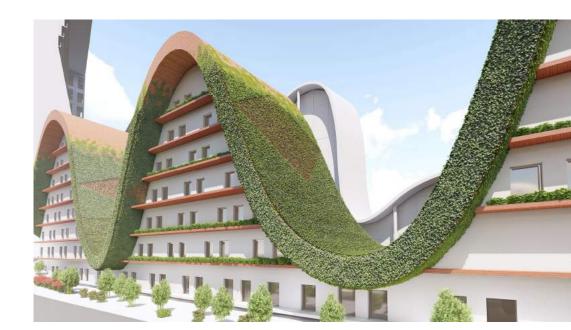

### INTENTIONS

Make a grid along the train line by using grasshopper.

People can go up along the big slope of the ground.

Make Artificial ground. Space on the ground is for housings and a theater, Space under the ground is for commercial area.

Triangle structure supply natural light to under the ground.