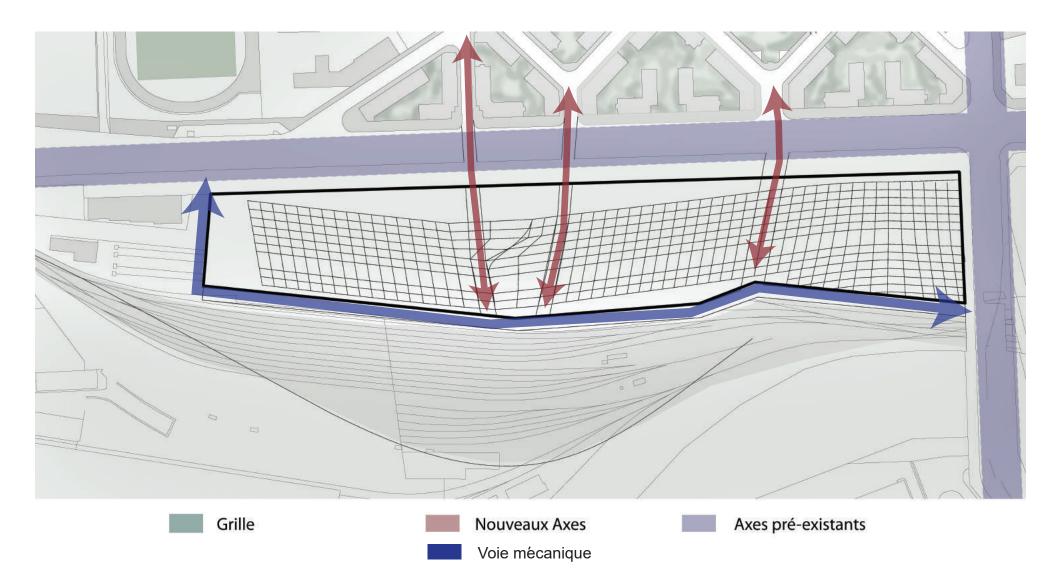

### INTENTIONS

Make a grid along the train line by using grasshopper.

People can go up along the big slope of the ground.

Make Artificial ground. Space on the ground is for housings and a theater, Space under the ground is for commercial area.

Triangle structure supply natural light to under the ground.