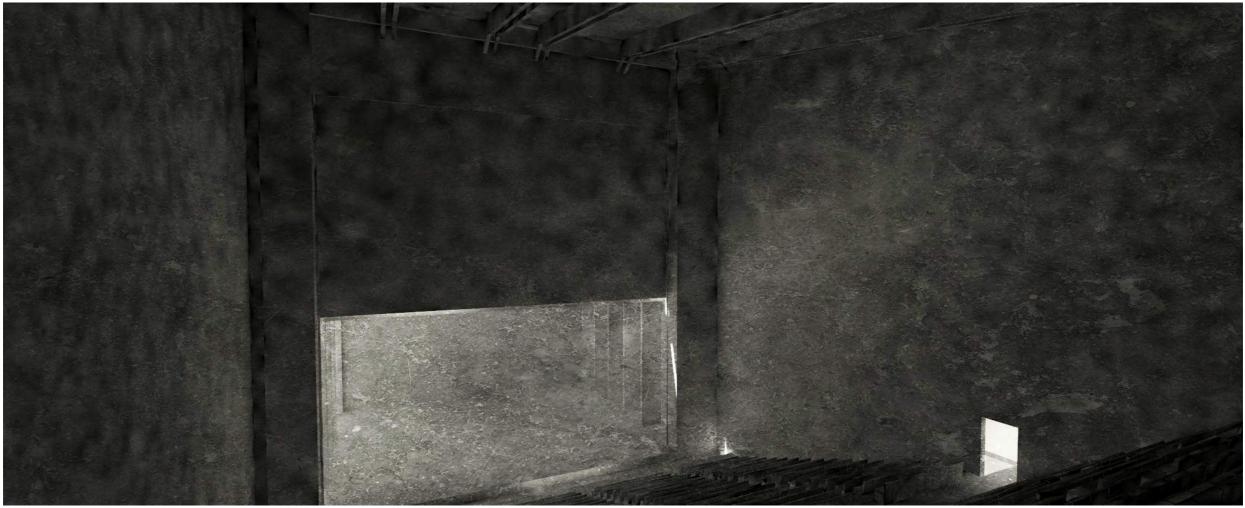

Triangle structure supply natural light to under the ground.

# Urban Theatre Takaki ITO

Srope for business, directly connection to stage Flow line for customers