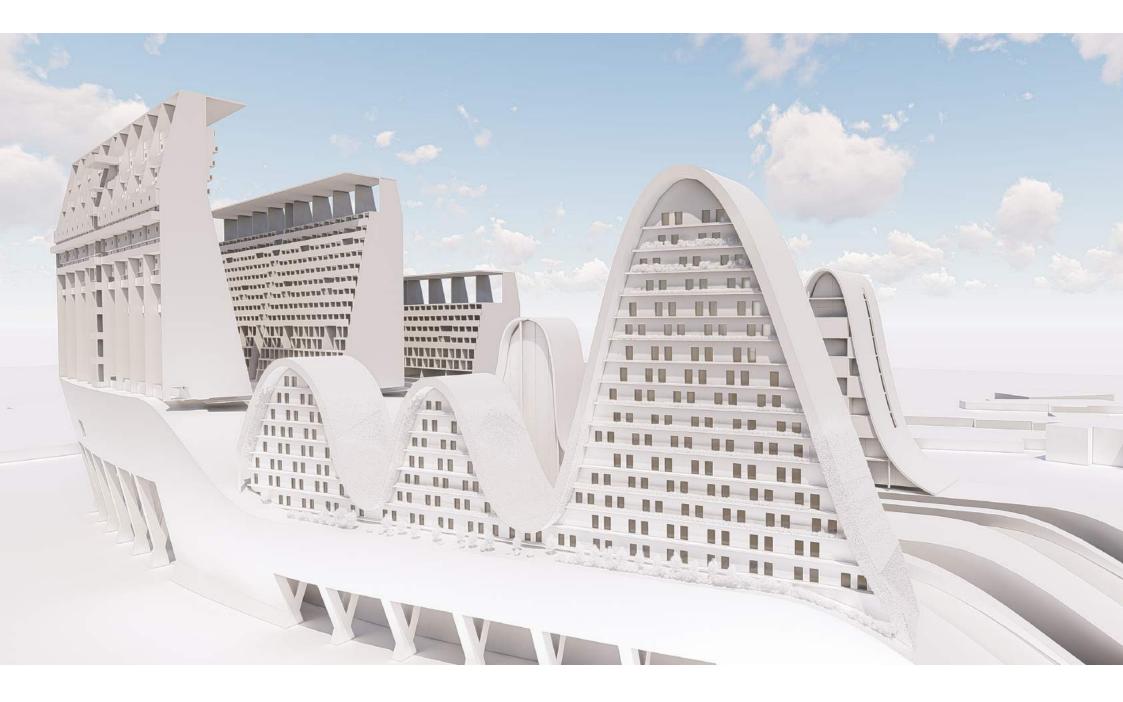

## **PROPOSITION URBAINE**

### INTENTIONS

Two buildings separeted but connected with bridget on different levels. One of the building designed for commertial use and the other one for habitational and offices. The second building is a more private one. Both on them get connected in the ground floor with public spaces and commercial area.