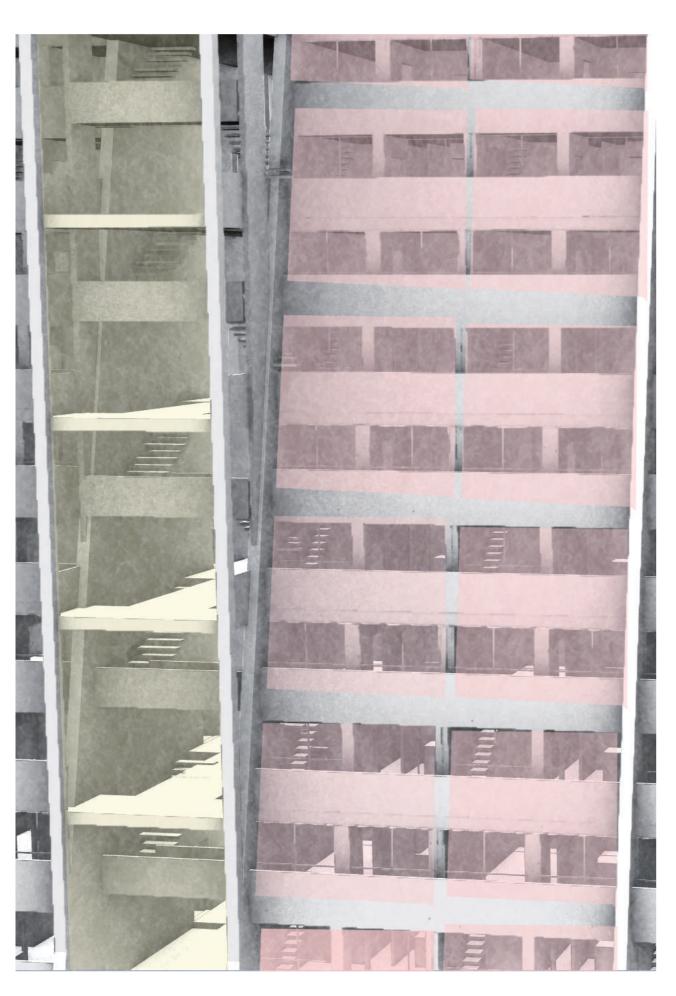

### Texture

1. TERRACE 2. ENTRANCE/FOYER 3. BATHROOM 4. LIVING ROOM 5. DINING ROOM 6. KITCHEN 7. BEDROOM

TERRACE
ENTRANCE/FOYER
BATHROOM
LIVING ROOM
DINING ROOM
KITCHEN
BEDROOM