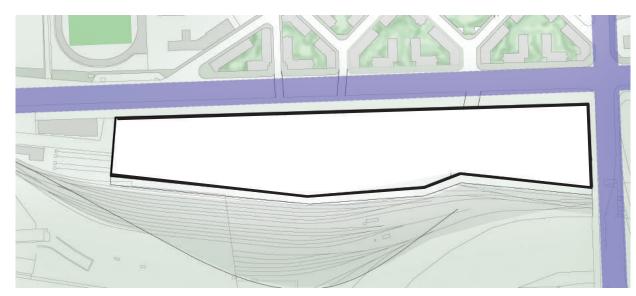

## **UPSIDE DOWN**

Living, comertial and entreteinment complex

Projet d'architecture / MP916 Projet urbain et villes européennes

Valeria Rodriguez Sosa - Tomohiro maeda - Takaki Ito - Nassima Merad - Denisa Feza

## LE SITE











### INTENTIONS



Make a grid along the train line by using grasshopper.



People can go up along the big slope of the ground.



Make Artificial ground. Space on the ground is for housings and a theater, Space under the ground is for commercial area.



Triangle structure supply natural light to under the ground.

### RHINO ET GRASSHOPPER





## **PROPOSITION URBAINE**

























### INTENTIONS

Two buildings separeted but connected with bridget on different levels. One of the building designed for commertial use and the other one for habitational and offices. The second building is a more private one. Both on them get connected in the ground floor with public spaces and commercial area.

#### Openings for lightening



Fluent circulation

Separation public -privat