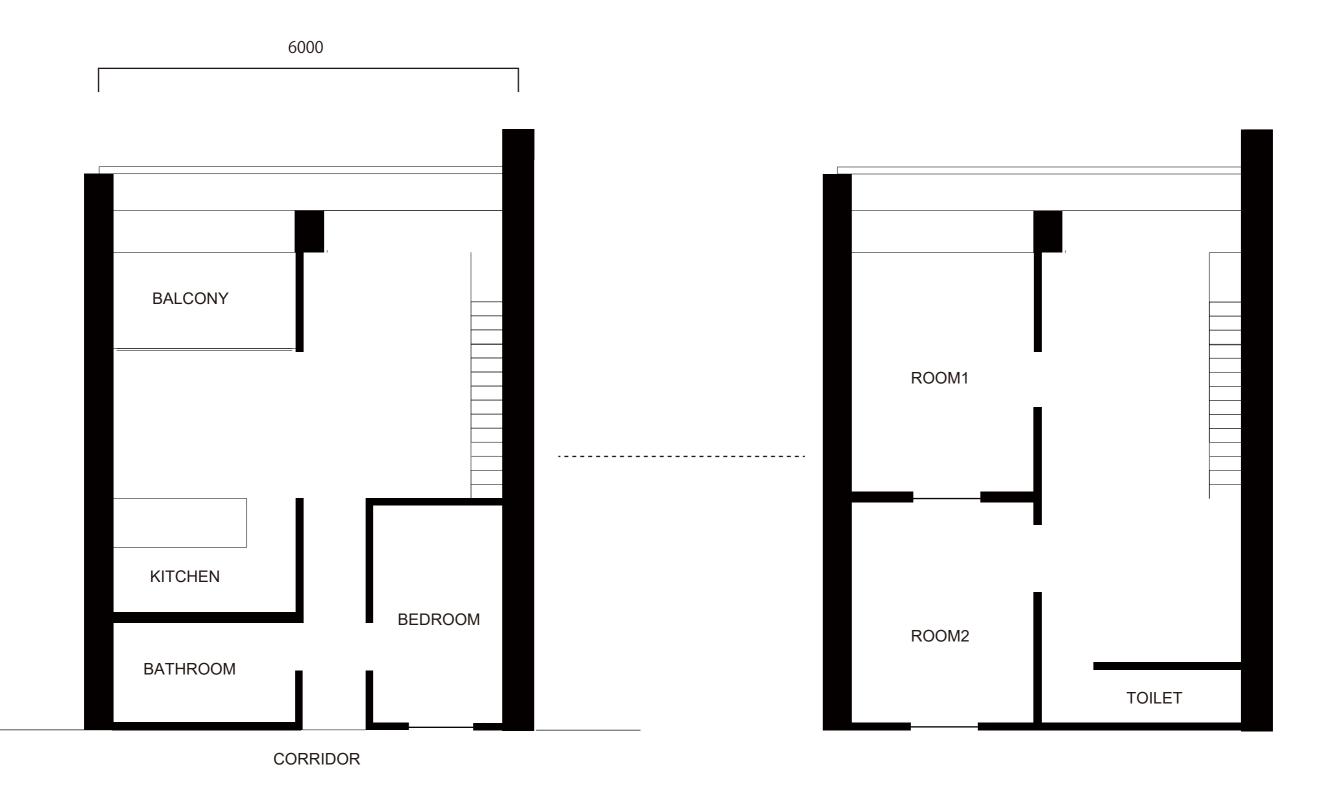

### Texture

1. TERRACE 2. ENTRANCE/FOYER 3. BATHROOM 4. LIVING ROOM 5. DINING ROOM 6. KITCHEN 7. BEDROOM

TERRACE
ENTRANCE/FOYER
BATHROOM
LIVING ROOM
DINING ROOM
KITCHEN
BEDROOM