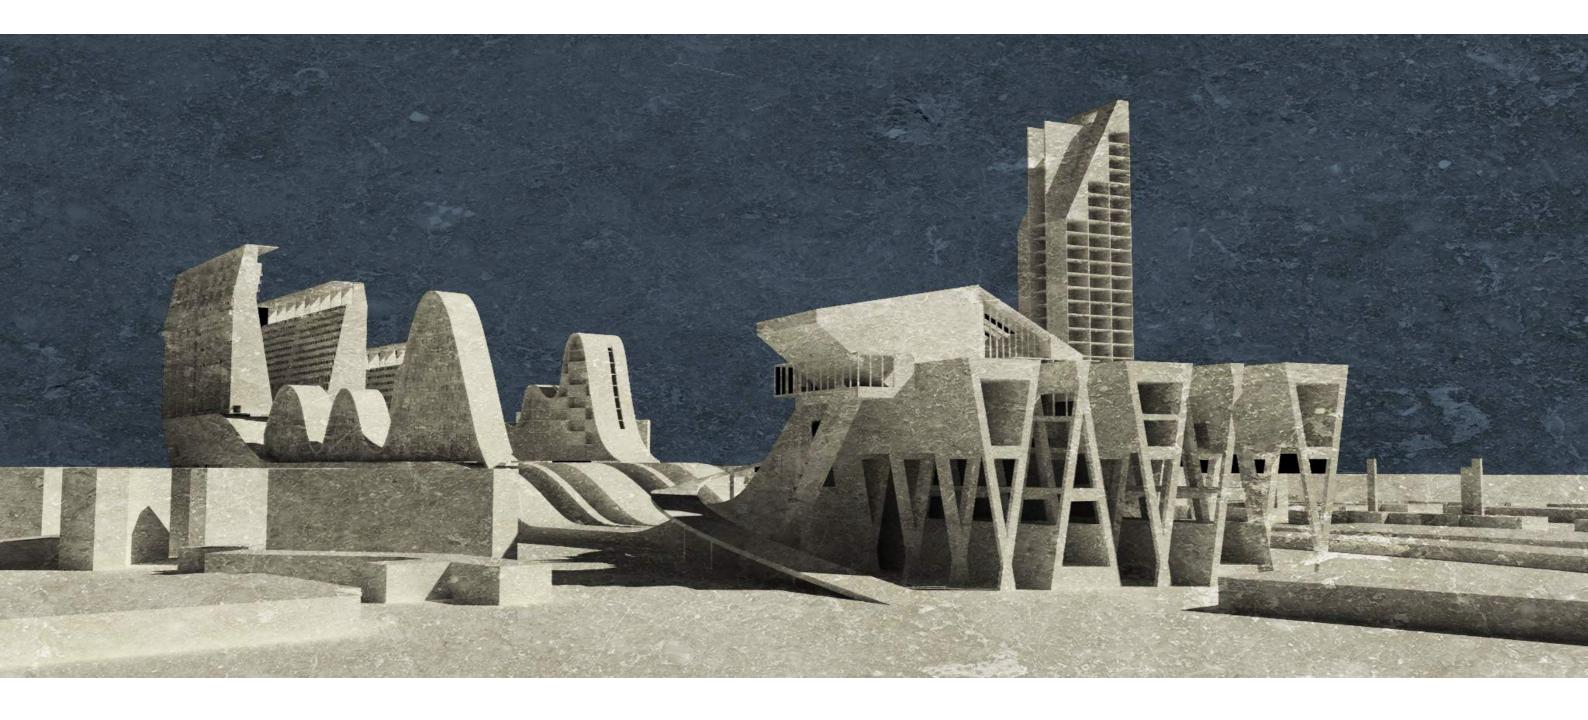

### INTENTIONS

Make a grid along the train line by using grasshopper.

People can go up along the big slope of the ground.

Make Artificial ground. Space on the ground is for housings and a theater, Space under the ground is for commercial area.

## **PROPOSITION URBAINE**

### INTENTIONS

Two buildings separeted but connected with bridget on different levels. One of the building designed for commertial use and the other one for habitational and offices. The second building is a more private one. Both on them get connected in the ground floor with public spaces and commercial area.