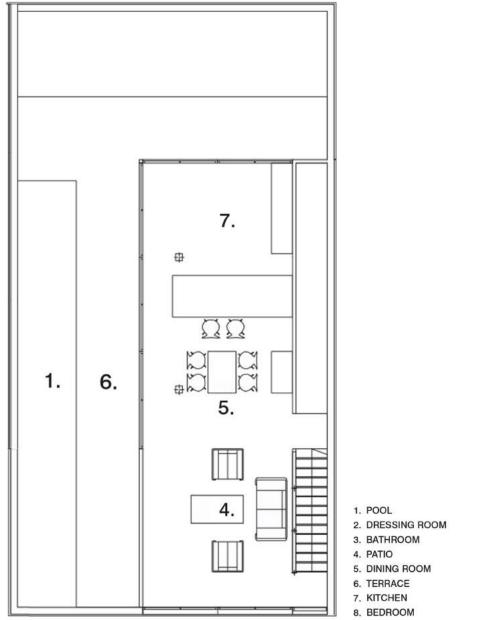

### Texture

1. TERRACE 2. ENTRANCE/FOYER 3. BATHROOM 4. LIVING ROOM 5. DINING ROOM 6. KITCHEN 7. BEDROOM

TERRACE
ENTRANCE/FOYER
BATHROOM
LIVING ROOM
DINING ROOM
KITCHEN
BEDROOM