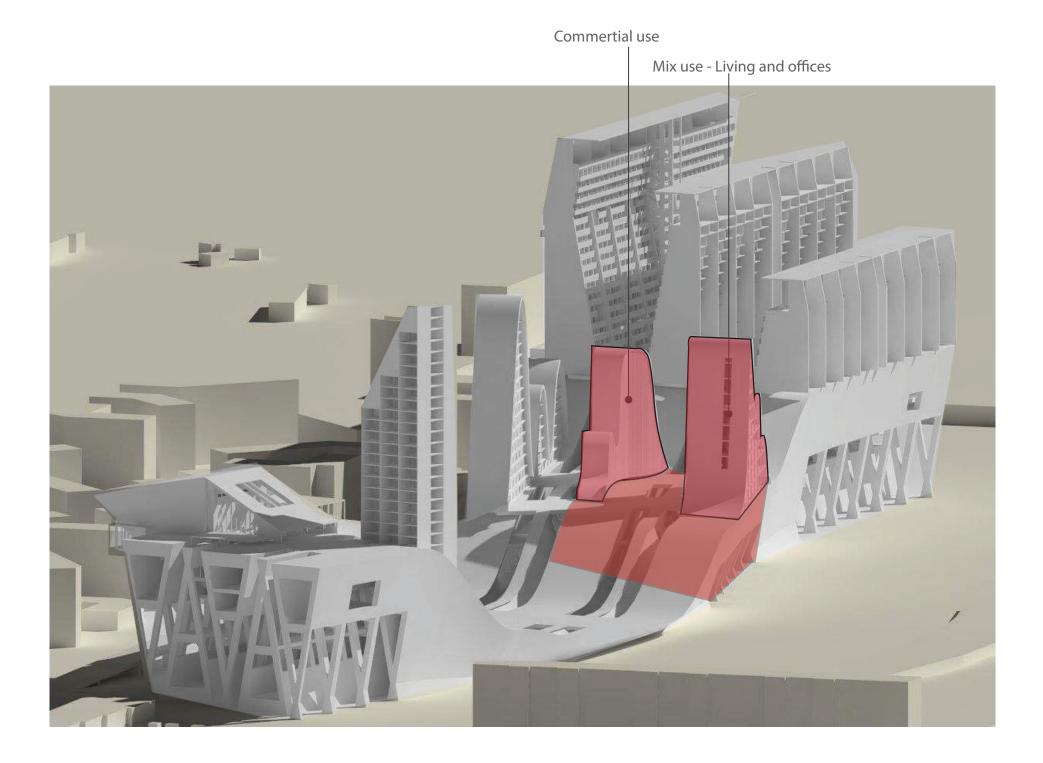

### INTENTIONS

Two buildings separeted but connected with bridget on different levels. One of the building designed for commertial use and the other one for habitational and offices. The second building is a more private one. Both on them get connected in the ground floor with public spaces and commercial area.

#### Openings for lightening

Fluent circulation

Separation public -private

- Valeria Rodriguez Sosa