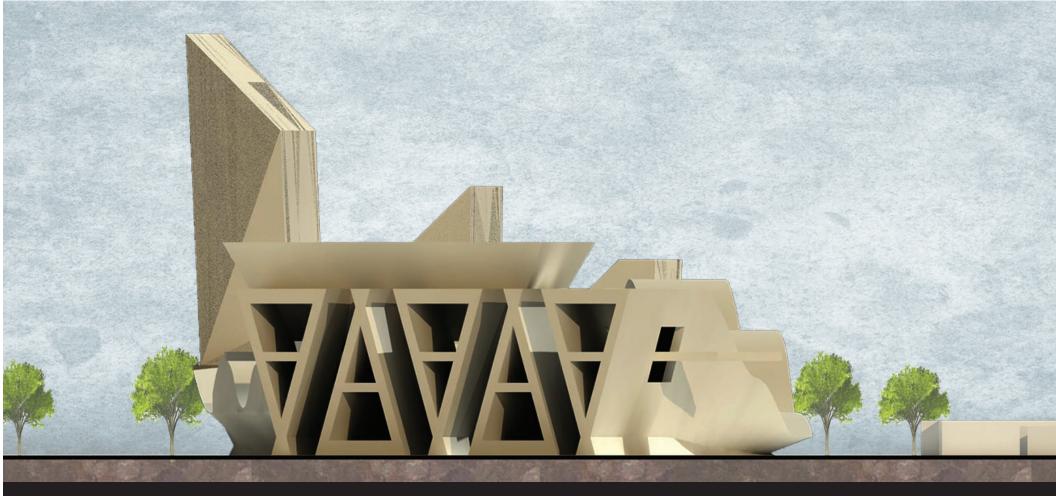

### INTENTIONS

Make a grid along the train line by using grasshopper.

People can go up along the big slope of the ground.

Make Artificial ground. Space on the ground is for housings and a theater, Space under the ground is for commercial area.

Triangle structure supply natural light to under the ground.