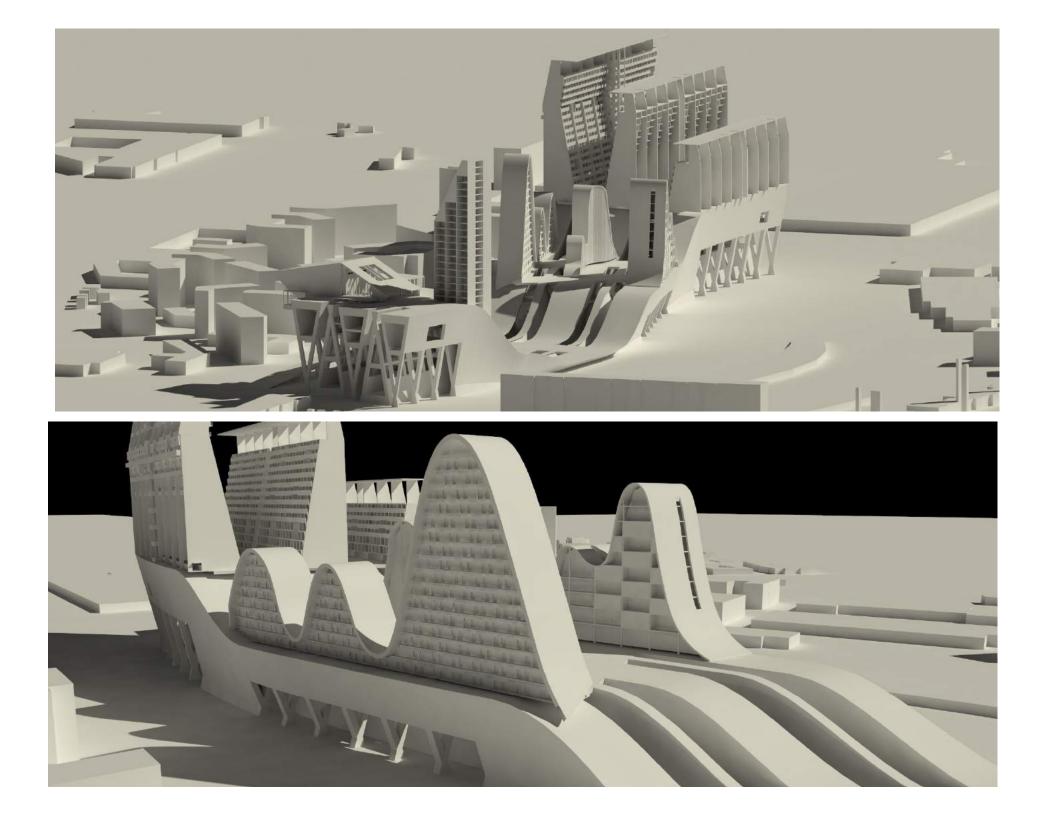

### INTENTIONS

Two buildings separeted but connected with bridget on different levels. One of the building designed for commertial use and the other one for habitational and offices. The second building is a more private one. Both on them get connected in the ground floor with public spaces and commercial area.

#### Openings for lightening

Fluent circulation

Separation public -private

- Valeria Rodriguez Sosa