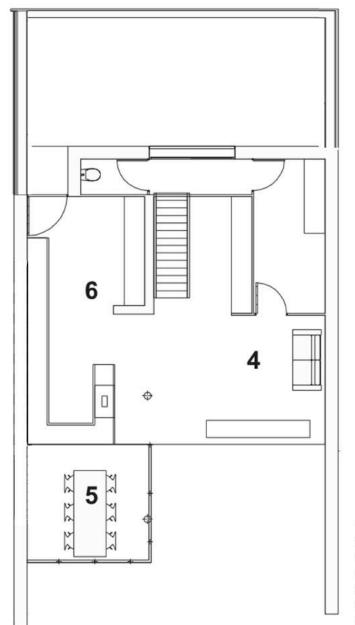

### Texture

1. TERRACE 2. ENTRANCE/FOYER 3. BATHROOM 4. LIVING ROOM 5. DINING ROOM 6. KITCHEN 7. BEDROOM

TERRACE
ENTRANCE/FOYER
BATHROOM
LIVING ROOM
DINING ROOM
KITCHEN
BEDROOM