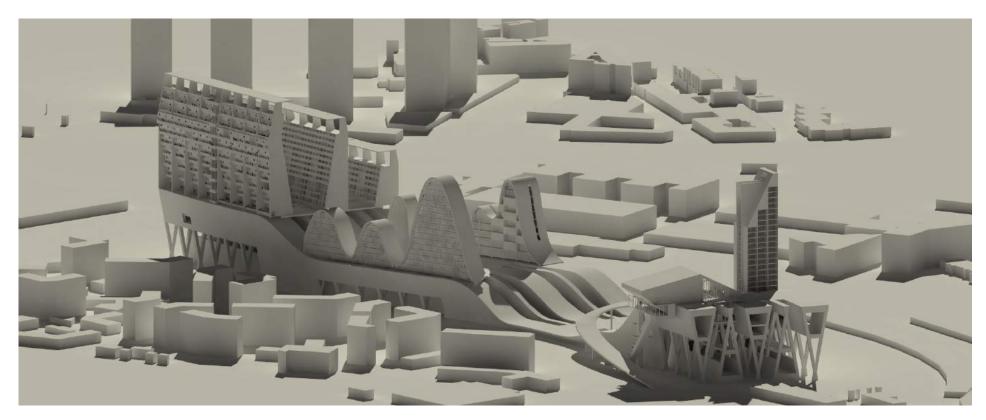

### INTENTIONS

Two buildings separeted but connected with bridget on different levels. One of the building designed for commertial use and the other one for habitational and offices. The second building is a more private one. Both on them get connected in the ground floor with public spaces and commercial area.

#### Openings for lightening

Fluent circulation

Separation public -private

- Valeria Rodriguez Sosa