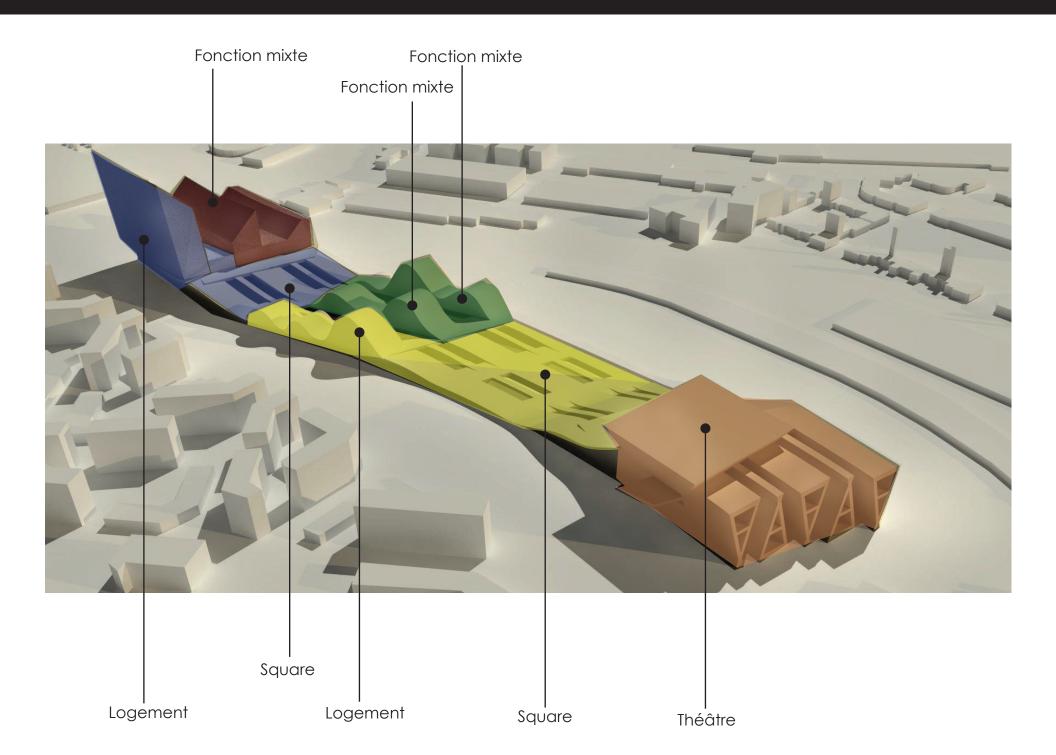

### INTENTIONS

Two buildings separeted but connected with bridget on different levels. One of the building designed for commertial use and the other one for habitational and offices. The second building is a more private one. Both on them get connected in the ground floor with public spaces and commercial area.

#### Openings for lightening

Fluent circulation

Separation public -private

- Valeria Rodriguez Sosa