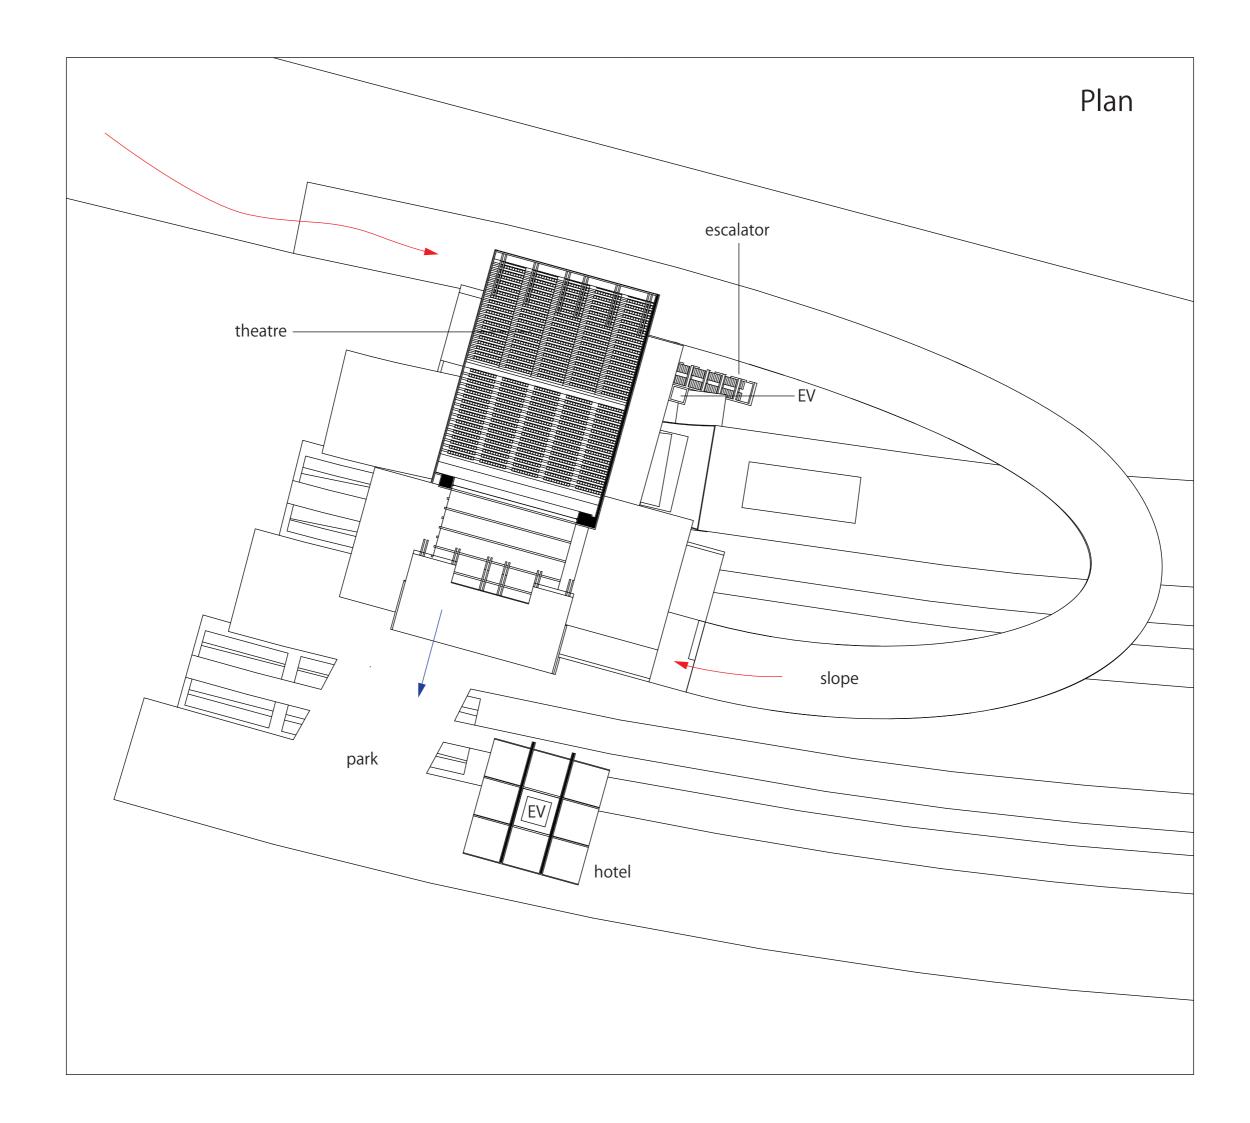

# Urban Theatre Takaki ITO

Srope for business, directly connection to stage Flow line for customers