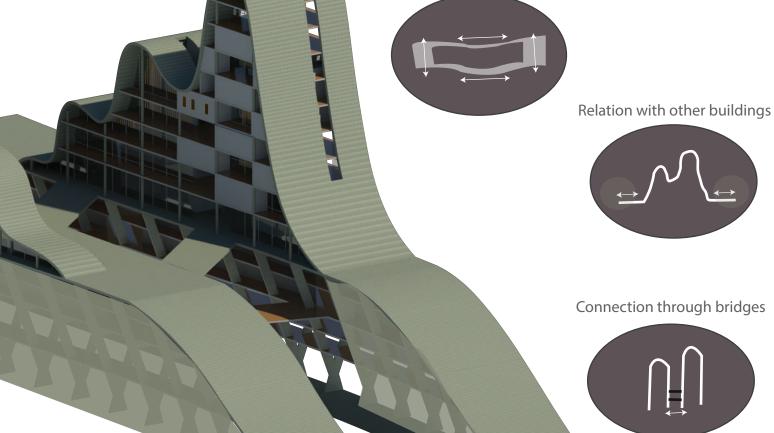

### INTENTIONS

Two buildings separeted but connected with bridget on different levels. One of the building designed for commertial use and the other one for habitational and offices. The second building is a more private one. Both on them get connected in the ground floor with public spaces and commercial area.

#### Openings for lightening

Fluent circulation

Separation public -private

- Valeria Rodriguez Sosa