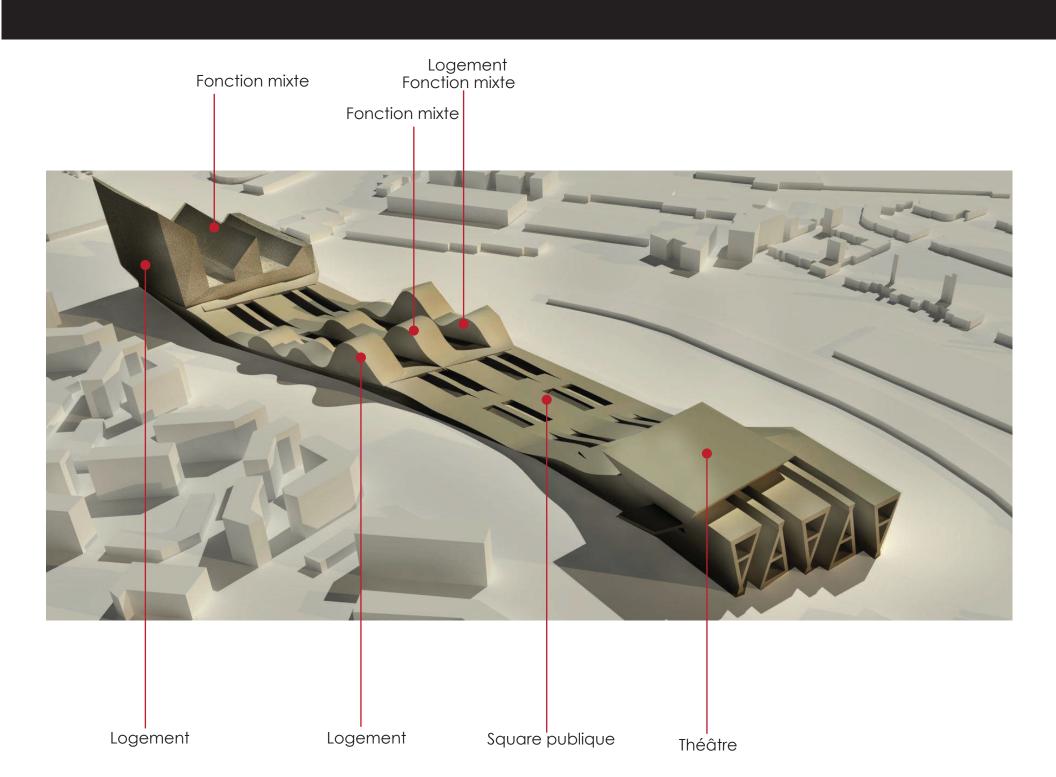

### INTENTIONS

Two buildings separeted but connected with bridget on different levels. One of the building designed for commertial use and the other one for habitational and offices. The second building is a more private one. Both on them get connected in the ground floor with public spaces and commercial area.

#### Openings for lightening

Fluent circulation

Separation public -private

- Valeria Rodriguez Sosa