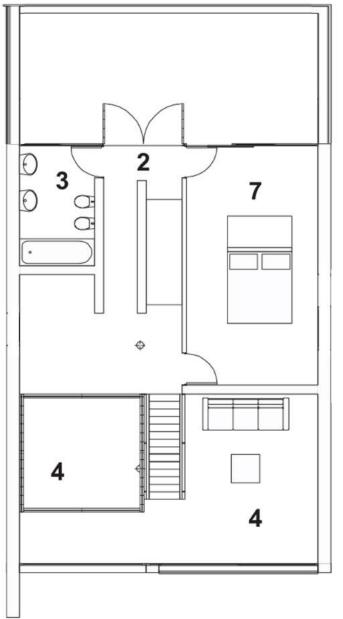

### Texture

1. TERRACE 2. ENTRANCE/FOYER 3. BATHROOM 4. LIVING ROOM 5. DINING ROOM 6. KITCHEN 7. BEDROOM

TERRACE
ENTRANCE/FOYER
BATHROOM
LIVING ROOM
DINING ROOM
KITCHEN
BEDROOM